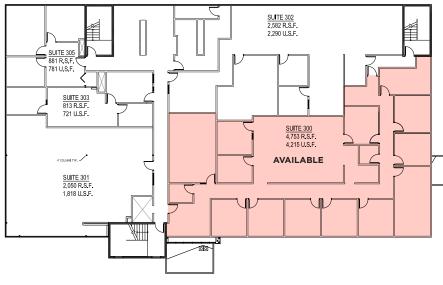

### **Property Highlights**

- Suite 300: 4.753 RSF
- · Locally owned and managed
- · Recently renovated lobby and common areas
- Direct access to Van Winkle Expressway and 700 East connector
- 3.8 /1,000 SF parking
- \$17.00 RSF full service
- Utopia fiber **UTOPIA**

## 4455 SOUTH 700 EAST:

- Suite 300: 4,753 RSF

170 South Main Street, Suite 1600 Salt Lake City, UT 84101

Main +1 801 322 2000 +1 801 322 2040

cushmanwakefield.com