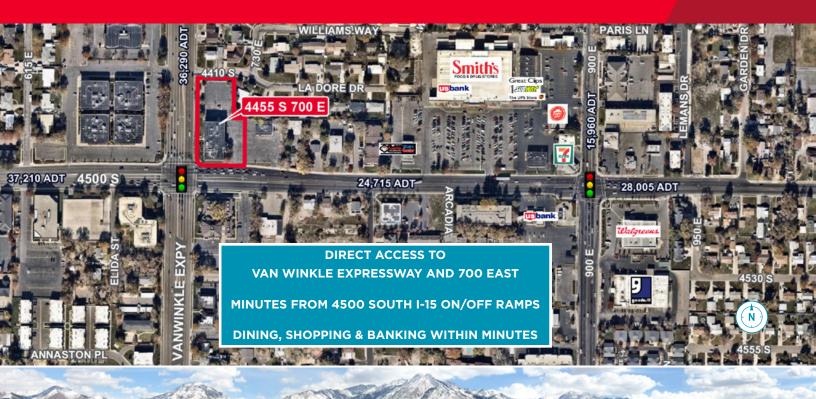

### **Property Highlights**

- Suite 300: 4.753 RSF
- · Locally owned and managed
- · Recently renovated lobby and common areas
- Direct access to Van Winkle Expressway and 700 East connector
- 3.8 /1,000 SF parking
- \$17.00 RSF full service
- Utopia fiber **UTOPIA**