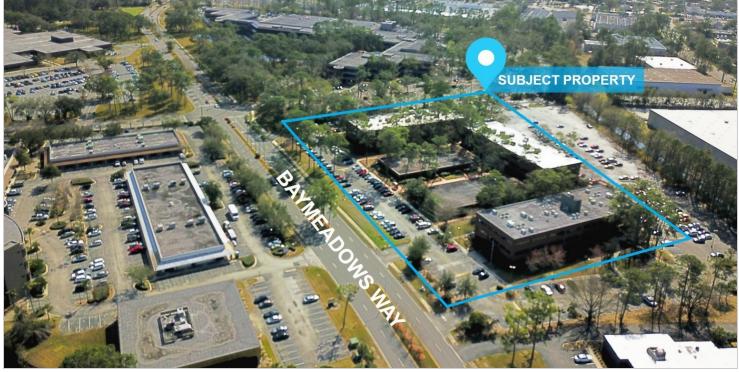

#### **PROPERTY OVERVIEW**

Prime Realty is pleased to present this Baymeadows Way office Building. This campus setting offers tree canopied pedestrian walk ways and multiple recently completed projects including new roofs, newly renovated lobbies, newly renovated restrooms and elevator modernization. There is a newly renovated on-site cafe located directly off the exit of I-95. The property offers ample parking and a bus stop on-site. Baymeadows Way offers quick access to any area in Jacksonville and is only minutes from JTB, St. John's Town Center, Jaxport, the beaches, Downtown, Jacksonville International Airport and University of North Florida.