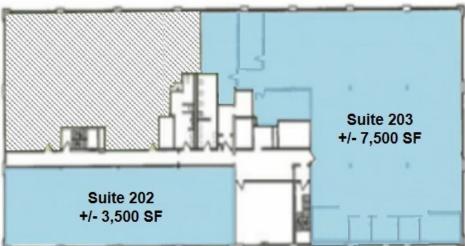

## Conrad Boylan

Floor Plan

7948 Baymeadows Way Building 8 Floor 1 5,778 SF Available

7948 Baymeadows Way Building 8 Floor 2 +/- 11,000 SF Available