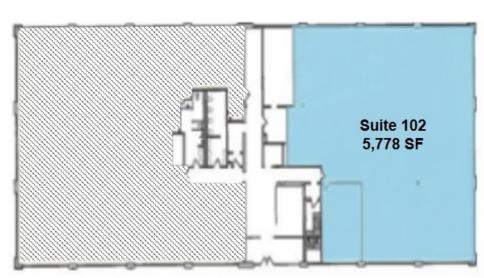

## Conrad Boylan

Floor Plan

7948 Baymeadows Way Building 8 Floor 1 5,778 SF Available

7948 Baymeadows Way Building 8 Floor 2 +/- 11,000 SF Available