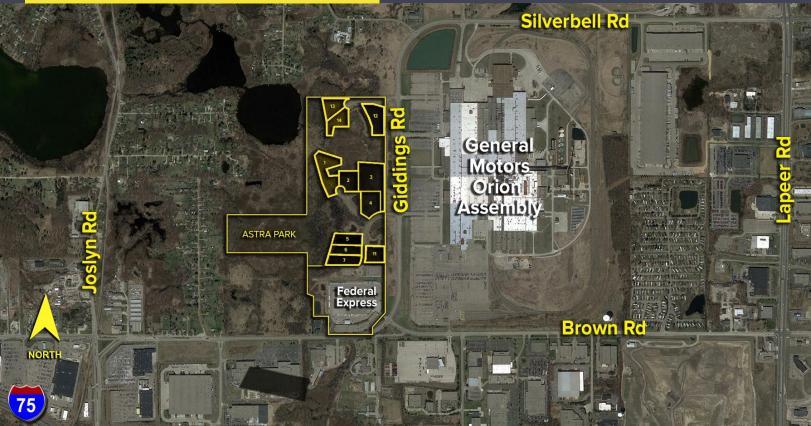

## GIDDINGS ROAD LOTS: 1 & 13-14 ORION TWP., MICHIGAN

VACANT LAND FOR SALE 1.85-4.12 Acres Available

### **PROPERTY FEATURES**

- 1.85-4.12 acres available
- Zoned Industrial Park
- Most utilities in place
- Sale Price: \$5.50/sq. ft.

For more information, please contact: JOHN BOYD (248) 948 0102 jboyd@signatureassociates.com