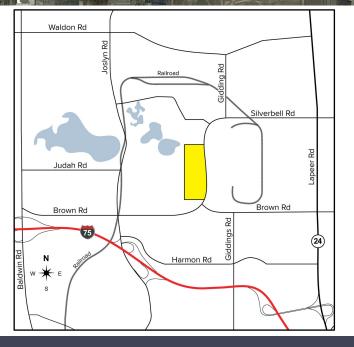

# Giddings Rd, Lots: 1 & 13-14 – Orion Twp., Michigan Vacant Land For Sale

Site Plan