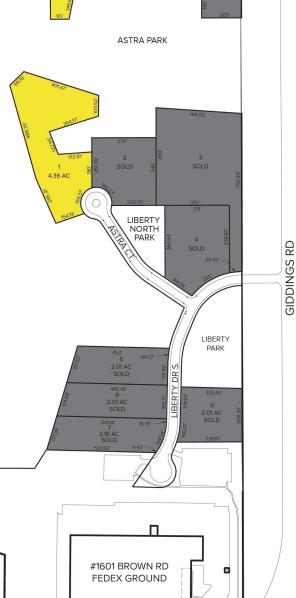

### LIBERTY TECHNE CENTER

Orion Township, Michigan

| Lot<br># | Gross Area<br>(SF) | Gross<br>Area<br>(AC) | Net Area<br>(SF) | Net Area<br>(AC) | Asking<br>Price/SF | Total<br>Asking<br>Price* |
|----------|--------------------|-----------------------|------------------|------------------|--------------------|---------------------------|
| 1        | 190,029            | 4.362                 | 179,491          | 4.12             | \$5.50             | \$987,200                 |
| 2        | 104,197            | 2.392                 | 76,744           | 1.76             | SOLD               |                           |
| 3        | 230,801            | 5.298                 | 209,485          | 4.81             | SOLD               |                           |
| 4        | 130,315            | 2.992                 | 130,319          | 2.99             | SOLD               |                           |
| 5        | 87,556             | 2.010                 | 52,345           | 1.20             | SOLD               |                           |

| Lot<br>#     | Gross<br>Area<br>(SF) | Gross<br>Area<br>(AC) | Net Area<br>(SF) | Net Area<br>(AC) | Asking<br>Price/SF | Total<br>Asking<br>Price* |
|--------------|-----------------------|-----------------------|------------------|------------------|--------------------|---------------------------|
| 6            | 87,556                | 2.010                 | 50,236           | 1.15             | SOLD               |                           |
| 7            | 94,214                | 2.163                 | 56,394           | 1.29             | SOLD               |                           |
| 11           | 87,555                | 2.010                 | 87,559           | 2.01             | SOLD               |                           |
| 12           | 132,583               | 3.044                 | 132,475          | 3.04             | SOLD               |                           |
| **13<br>**14 | 96,920<br>101,262     | 2.225<br>2.325        | 80,593<br>95,836 | 1.85<br>2.20     | \$5.50<br>\$5.50   | \$443,300<br>\$527,100    |