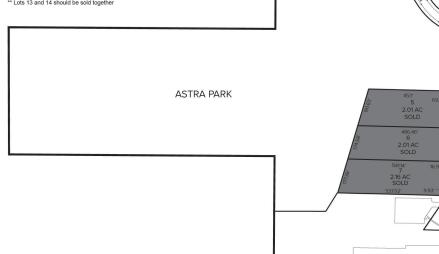

### LIBERTY TECHNE CENTER

Orion Township, Michigan

| Lot<br># | Gross Area<br>(SF) | Gross<br>Area<br>(AC) | Net Area<br>(SF) | Net Area<br>(AC) | Asking<br>Price/SF | Total<br>Asking<br>Price* |
|----------|--------------------|-----------------------|------------------|------------------|--------------------|---------------------------|
| 1        | 190,029            | 4.362                 | 179,491          | 4.12             | \$5.50             | \$987,200                 |
| 2        | 104,197            | 2.392                 | 76,744           | 1.76             | SOLD               |                           |
| 3        | 230,801            | 5.298                 | 209,485          | 4.81             | SOLD               |                           |
| 4        | 130,315            | 2.992                 | 130,319          | 2.99             | SOLD               |                           |
| 5        | 87,556             | 2.010                 | 52,345           | 1.20             | SOLD               |                           |

| Lot<br>#     | Gross<br>Area<br>(SF) | Gross<br>Area<br>(AC) | Net Area<br>(SF) | Net Area<br>(AC) | Asking<br>Price/SF | Total<br>Asking<br>Price* |
|--------------|-----------------------|-----------------------|------------------|------------------|--------------------|---------------------------|
| 6            | 87,556                | 2.010                 | 50,236           | 1.15             | SOLD               |                           |
| 7            | 94,214                | 2.163                 | 56,394           | 1.29             | SOLD               |                           |
| 11           | 87,555                | 2.010                 | 87,559           | 2.01             | SOLD               |                           |
| 12           | 132,583               | 3.044                 | 132,475          | 3.04             | SOLD               |                           |
| **13<br>**14 | 96,920<br>101,262     | 2.225<br>2.325        | 80,593<br>95,836 | 1.85<br>2.20     | \$5.50<br>\$5.50   | \$443,300<br>\$527,100    |