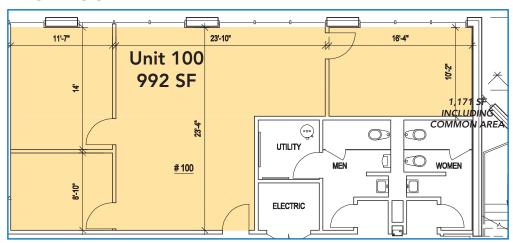

--------------------|
| BUILDING SIZE              | ±10,934 SF                 |
| AVAILABLE SIZE             | ±6,324 SF                  |
| DIVISIBLE TO               | 992 SF / 5,233 SF          |
| CONSTRUCTION               | Masonry                    |
| YEAR BUILT                 | 1980                       |
| HEATING                    | Gas                        |
| PARKING                    | 33 Spaces ( 6.88/1,000 SF) |
| COMMON AREA<br>MAINTENANCE | \$2.50 PSF                 |
| AVAILABILITY               | Immediate                  |
| LEASE RATE                 | \$12.00 PSF SINGLE NET     |
|                            |                            |

# ±6,324 SF (Divisible) OFFICE SPACE FOR LEASE

305 W. Briarcliff Road • Bolingbrook, IL 60440

### **FIRST FLOOR**



## **SECOND FLOOR**



**Dave Pernice** 847-588-5666 david.pernice@transwestern.com





## ±6,324 SF (Divisible) OFFICE SPACE FOR LEASE

305 W. Briarcliff Road • Bolingbrook, IL 60440

#### **AREA AMENITIES**



Town Center



**Public Library** 



Community Center



Memorial



Park-N-Ride



Park

**Dave Pernice** 847-588-5666 david.pernice@transwestern.com