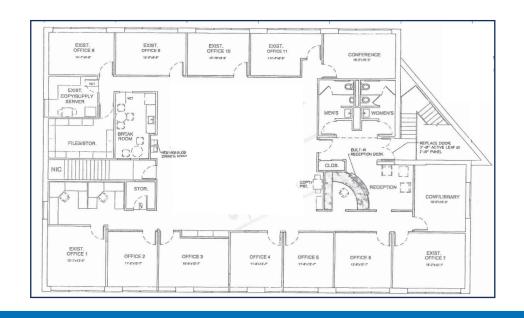

ILABLE SIZE             | ±6,324 SF                  |
| DIVISIBLE TO               | 992 SF / 5,233 SF          |
| CONSTRUCTION               | Masonry                    |
| YEAR BUILT                 | 1980                       |
| HEATING                    | Gas                        |
| PARKING                    | 33 Spaces ( 6.88/1,000 SF) |
| COMMON AREA<br>MAINTENANCE | \$2.50 PSF                 |
| AVAILABILITY               | Immediate                  |
| LEASE RATE                 | \$12.00 PSF SINGLE NET     |
|                            |                            |

# ±6,324 SF (Divisible) OFFICE SPACE FOR LEASE

305 W. Briarcliff Road • Bolingbrook, IL 60440

### **FIRST FLOOR**



## **SECOND FLOOR**



**Dave Pernice** 847-588-5666 david.pernice@transwestern.com





## ±6,324 SF (Divisible) OFFICE SPACE FOR LEASE

305 W. Briarcliff Road • Bolingbrook, IL 60440

#### **AREA AMENITIES**



Town Center



**Public Library** 



Community Center



Memorial



Park-N-Ride



Park

**Dave Pernice** 847-588-5666 david.pernice@transwestern.com