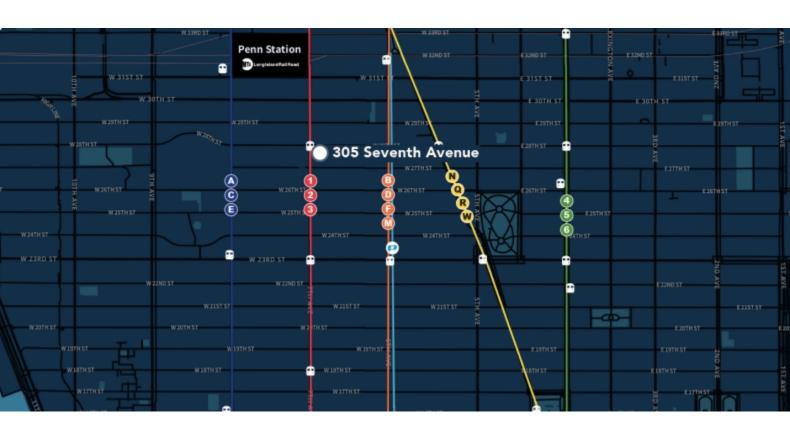

## **305 SEVENTH AVENUE**

At the Corner of 27th Street

## **BUILDING**

 Brand New Elevators

**FEATURES:** 

- Located Steps Away From Penn Station
- Shared Conference Room In The Building
- Sub-metered Electric
- High Ceilings
- 24/7 Access

express or implied, is made with respect to such information. Terms of sale or lease and availability are subject to change or withdrawal without notice.