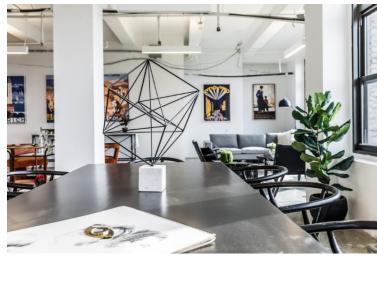

## **ANY OFFICE USE**

| SUITE      | RSF      | COMMENTS                                                                                     |
|------------|----------|----------------------------------------------------------------------------------------------|
| 1100       | 4,261    | Built space ready to move in, has a combination of offices, open space and a conference room |
| 1200       | 3,400    | Built space with a big conference room                                                       |
| 1602       | 2,376    | Nicely built with a combination of offices and open space                                    |
| POSSESSION | TERM     | ASKING RENT                                                                                  |
| Immediate  | Flexible | Negotiable                                                                                   |

**SUITE 1100** VIRTUAL TOUR

**SUITE 1200 VIRTUAL TOUR** 

**SUITE 1602** VIRTUAL TOUR **DOWNLOAD BROCHURE** 

## **BUILDING**

 Brand New Elevators

**FEATURES:** 

- Located Steps Away From Penn Station
- Shared Conference Room In The Building
- Sub-metered Electric
- High Ceilings
- 24/7 Access

express or implied, is made with respect to such information. Terms of sale or lease and availability are subject to change or withdrawal without notice.