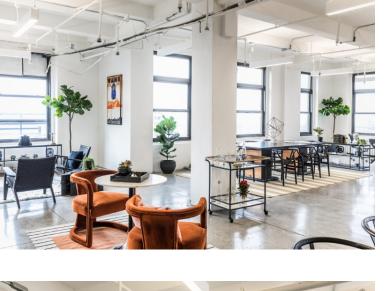

## **ANY OFFICE USE**

| SUITE      | RSF      | COMMENTS                                                                                     |
|------------|----------|----------------------------------------------------------------------------------------------|
| 1100       | 4,261    | Built space ready to move in, has a combination of offices, open space and a conference room |
| 1200       | 3,400    | Built space with a big conference room                                                       |
| 1602       | 2,376    | Nicely built with a combination of offices and open space                                    |
| POSSESSION | TERM     | ASKING RENT                                                                                  |
| Immediate  | Flexible | Negotiable                                                                                   |

**SUITE 1100** VIRTUAL TOUR

**SUITE 1200 VIRTUAL TOUR** 

**SUITE 1602** VIRTUAL TOUR **DOWNLOAD BROCHURE** 