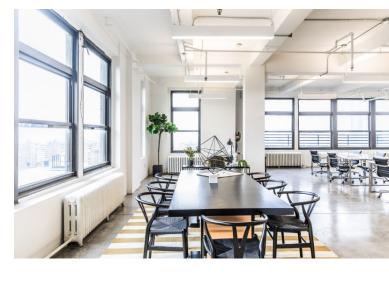

## **ANY OFFICE USE**

| SUITE      | RSF      | COMMENTS                                                                                     |
|------------|----------|----------------------------------------------------------------------------------------------|
| 1100       | 4,261    | Built space ready to move in, has a combination of offices, open space and a conference room |
| 1200       | 3,400    | Built space with a big conference room                                                       |
| 1602       | 2,376    | Nicely built with a combination of offices and open space                                    |
| POSSESSION | TERM     | ASKING RENT                                                                                  |
| Immediate  | Flexible | Negotiable                                                                                   |

**SUITE 1100** VIRTUAL TOUR

**SUITE 1200 VIRTUAL TOUR** 

**SUITE 1602** VIRTUAL TOUR **DOWNLOAD BROCHURE** 