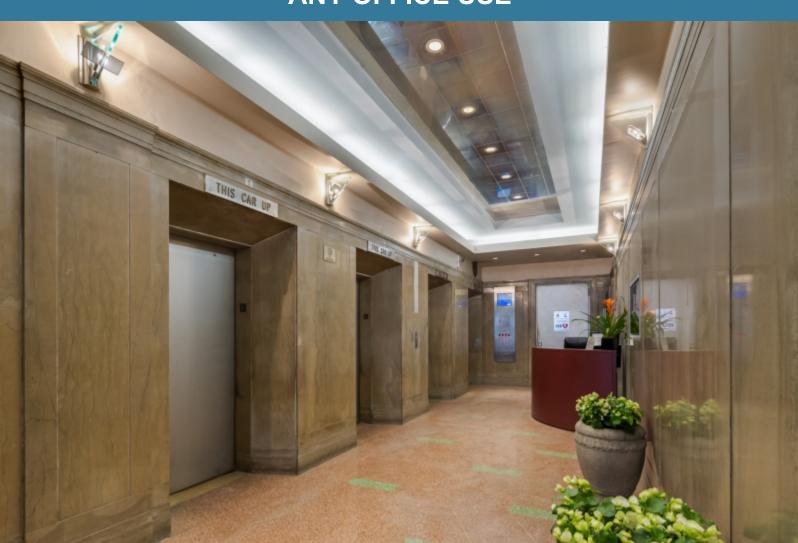

## **BUILDING**

 Brand New Elevators

**FEATURES:** 

- Located Steps Away From Penn Station
- Shared Conference Room In The Building
- Sub-metered Electric
- High Ceilings
- 24/7 Access

express or implied, is made with respect to such information. Terms of sale or lease and availability are subject to change or withdrawal without notice.