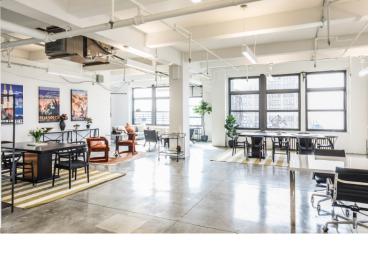

## **ANY OFFICE USE**

| SUITE      | RSF      | COMMENTS                                                                                     |
|------------|----------|----------------------------------------------------------------------------------------------|
| 1100       | 4,261    | Built space ready to move in, has a combination of offices, open space and a conference room |
| 1200       | 3,400    | Built space with a big conference room                                                       |
| 1602       | 2,376    | Nicely built with a combination of offices and open space                                    |
| POSSESSION | TERM     | ASKING RENT                                                                                  |
| Immediate  | Flexible | Negotiable                                                                                   |

**SUITE 1100** VIRTUAL TOUR

**SUITE 1200 VIRTUAL TOUR** 

**SUITE 1602** VIRTUAL TOUR **DOWNLOAD BROCHURE** 

## **BUILDING**

 Brand New Elevators

**FEATURES:** 

- Located Steps Away From Penn Station
- Shared Conference Room In The Building
- Sub-metered Electric
- High Ceilings
- 24/7 Access

express or implied, is made with respect to such information. Terms of sale or lease and availability are subject to change or withdrawal without notice.