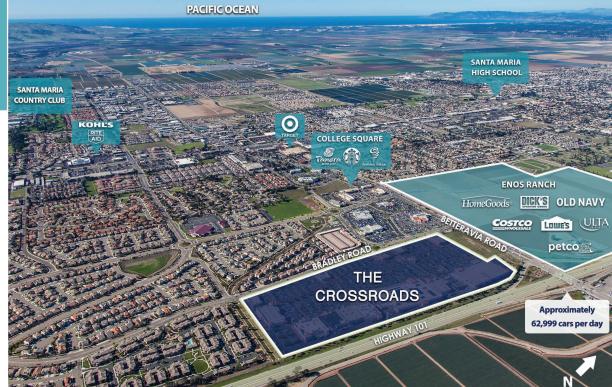

#### **HIGHLIGHTS**

- + A 492,000sf power center
- + Located at the Highway 101 / Betteravia Road interchange offering consumers ease of access while expanding the center's drawing power
- + Excellent freeway visibility
- + The dominant power center on the Central Coast

#### TRAFFIC COUNTS (SITES USA)

+ 62,999 average cars per day on Highway 101 at Betteravia Road