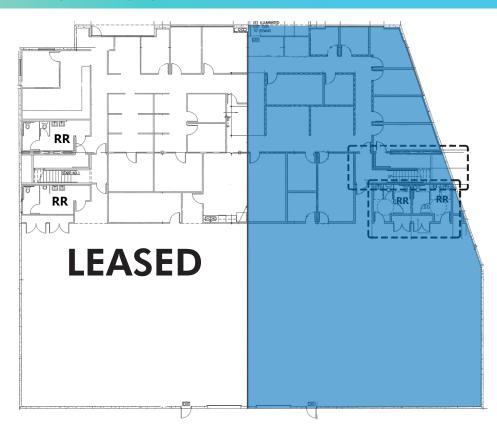

ilding
- State Of The Art Newer Industrial Project
- Excellent Access To The 5, 405, 118, 210, And 14 Fwys

**CBRE** 

# PROPERTY OVERVIEW AVAILABILITIES

**Unit** 101 102

AVAILABLE SF

LEASED

5,947 LEASED

OFFICE SF

\$235.00

\$235.00 \$0.85 NNN LEASED LEASED

LEASE RATE/PSF

**AVAILABILITY DATE** 

Immediate LEASED



## UNIT 101 PROPERTY DETAILS

SALE PRICE/SF \$235.00

SALE PRICE \$2,380,785.00

LEASE RATE/SF: \$0.85 NNN

LEASE RATE/MONTH: \$8,611

TERM: Acceptable To Owner

AVAILABLE SF: 10, 131 SF

OFFICE SF: 5,947 SF

PROPERTY TYPE: Flex Industrial

GROUND LEVEL DOORS: 1

SPRINKLERED: Yes

CLEAR HEIGHT: 22'

POWER: A:200, V:277/480,

PARKING SPACES/RATIO: 20 / 2.0:1

RESTROOMS: 3
ZONING: MR1

APN#: 2604-003-032

POSSESSION: Immediate

TO SHOW: Call Agent



### **FIRST FLOOR:**



#### **SECOND FLOOR:**



#### FOR MORE INFORMATION, PLEASE CONTACT:



Matt Dierckman Senior Vice President +1 818 502 6752 matt.dierckman@cbre.com Lic 01301723



David Harding Senior Vice President +1 818 502 6731 david.harding@cbre.com Lic 01049696



Greg Geraci Senior Vice President +1 818 502 6741 greg.geraci@cbre.com Lic 01004871



Billy Walk First Vice President +1 818 502 6733 william.walk@cbre.com Lic 01398310

**CBRE** 

© 2019 CBRE, Inc. All rights reserved. This information has been obtained from sources believed reliable, but has not been verified for accuracy or completeness. You should conduct a careful, independent investigation of the property and verify all information. Any reliance on this information is solely at your own risk. CBRE and the CBRE logo are service ma