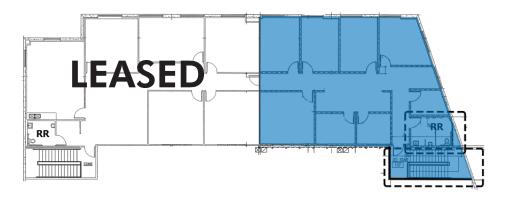

Newer Industrial Project
- Excellent Access To The 5, 405, 118, 210, And 14 Fwys

**CBRE** 

# PROPERTY OVERVIEW AVAILABILITIES

**Unit** 101 102

AVAILABLE SF

LEASED

5,947 LEASED

OFFICE SF

\$235.00

\$235.00 \$0.85 NNN LEASED LEASED

LEASE RATE/PSF

**AVAILABILITY DATE** 

Immediate LEASED



## UNIT 101 PROPERTY DETAILS

SALE PRICE/SF \$235.00

SALE PRICE \$2,380,785.00

LEASE RATE/SF: \$0.85 NNN

LEASE RATE/MONTH: \$8,611

TERM: Acceptable To Owner

AVAILABLE SF: 10, 131 SF

OFFICE SF: 5,947 SF

PROPERTY TYPE: Flex Industrial

GROUND LEVEL DOORS: 1

SPRINKLERED: Yes

CLEAR HEIGHT: 22'

POWER: A:200, V:277/480,

PARKING SPACES/RATIO: 20 / 2.0:1

RESTROOMS: 3
ZONING: MR1

APN#: 2604-003-032

POSSESSION: Immediate

TO SHOW: Call Agent



### **FIRST FLOOR:**



#### **SECOND FLOOR:**



#### FOR MORE INFORMATION, PLEASE CONTACT:



Matt Dierckman Senior Vice President +1 818 502 6752 matt.dierckman@cbre.com Lic 01301723



David Harding Senior Vice President +1 818 502 6731 david.harding@cbre.com Lic 01049696



Greg Geraci Senior Vice President +1 818 502 6741 greg.geraci@cbre.com Lic 01004871



Billy Walk First Vice President +1 818 502 6733 william.walk@cbre.com Lic 01398310

**CBRE** 

© 2019 CBRE, Inc. All rights reserved. This information has been obtained from sources believed reliable, but has not been verified for accuracy or completeness. You should conduct a careful, independent investigation of the property and verify all information. Any reliance on this information is solely at your own risk. CBRE and the CBRE logo are service marks of CBRE, Inc. All othe