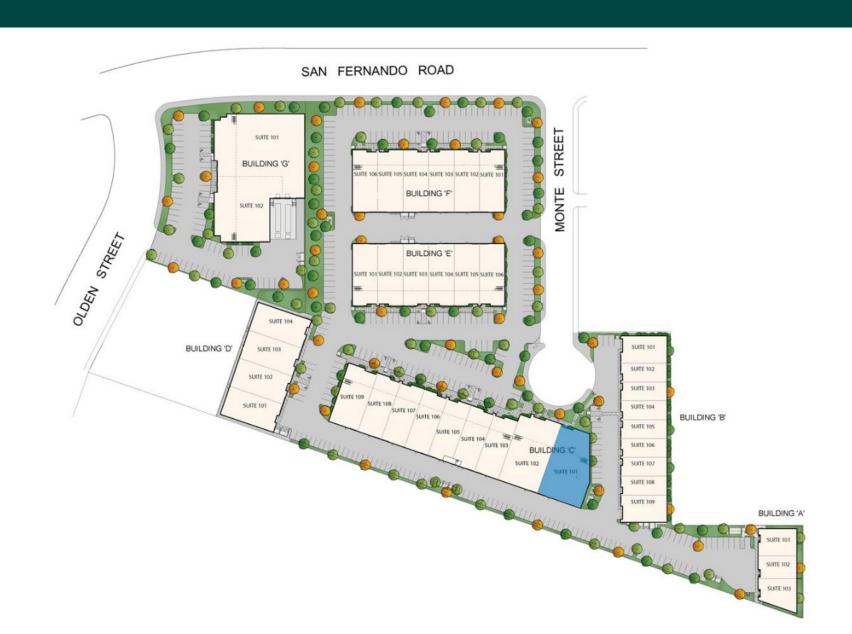

# PROPERTY OVERVIEW AVAILABILITIES

**Unit** 101 102

AVAILABLE SF

LEASED

5,947 LEASED

OFFICE SF

\$235.00

\$235.00 \$0.85 NNN LEASED LEASED

## UNIT 101 PROPERTY DETAILS

SALE PRICE/SF \$235.00

SALE PRICE \$2,380,785.00

LEASE RATE/SF: \$0.85 NNN

LEASE RATE/MONTH: \$8,611

TERM: Acceptable To Owner

AVAILABLE SF: 10, 131 SF

OFFICE SF: 5,947 SF