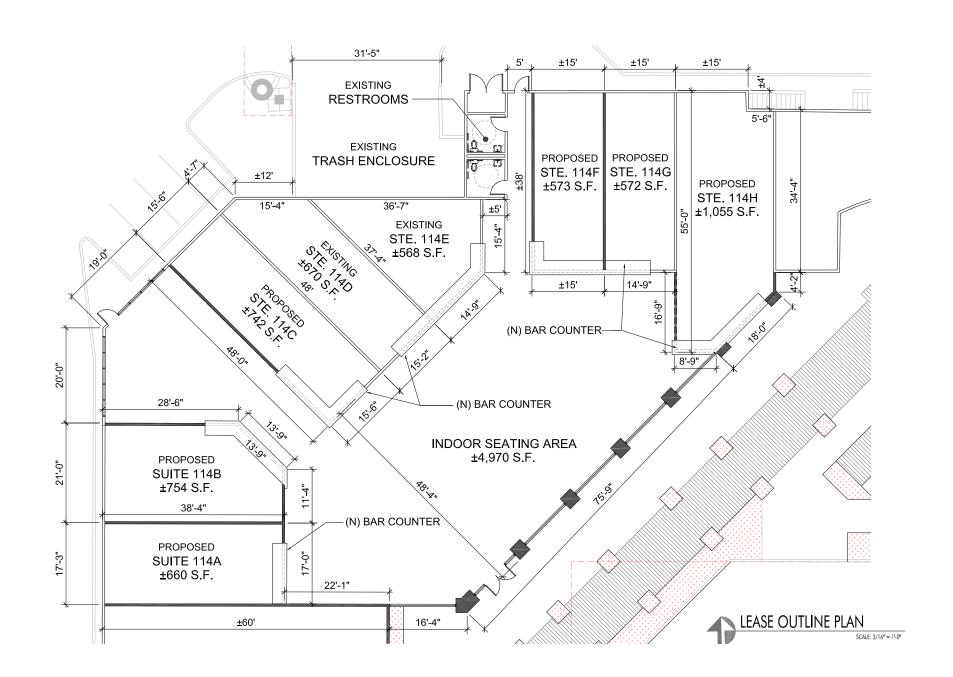

fice area.

The property is in the same complex as Sorrento Towers North, Class A Office Building (±139,821 SF), providing a convenient dining and shopping spot for the employees.

#### SURROUNDING COMMUNITIES

Sorrento Valley is surrounded by affluent communities-UTC/La Jolla to the west, Del Mar, Carmel Valley and Pacific Highlands Ranch to the North.

Average Income of these communities exceed \$185,300

Direct access off I-805 allows customers from these surrounding communities to make Sorrento Court one of their dining and shopping destinations.





# SITE PLAN









MAJOR REDEVELOPMENT

# SORRENTO COURT

A community that is rapidly developing new creative offices, inlcuding Google

Centrally located meeting spot

Complete renovation by renowned team of Festival & Burton Studios





## **DEMOGRAPHICS**





| SOLANA BEACH DEMOGRAPHICS  |           |
|----------------------------|-----------|
| POPULATION:                | 15,758    |
| AVERAGE HOUSEHOLD INCOME:  | \$185,525 |
| TOTAL NUMBER OF EMPLOYEES: | 10,493    |
| DRIVETIME:                 | 15 min    |

| DEL MAR DEMOGRAPHICS       |           |  |
|----------------------------|-----------|--|
| POPULATION:                | 11,344    |  |
| AVERAGE HOUSEHOLD INCOME:  | \$236,091 |  |
| TOTAL NUMBER OF EMPLOYEES: | 5,979     |  |
| DRIVETIME:                 | 12 min    |  |

| CARMEL VALLEY DEMOGRAPHICS |           |
|----------------------------|-----------|
| POPULATION:                | 49,221    |
| AVERAGE HOUSEHOLD INCOME:  | \$199,322 |
| TOTAL NUMBER OF EMPLOYEES: | 20,457    |
| DRIVETIME: