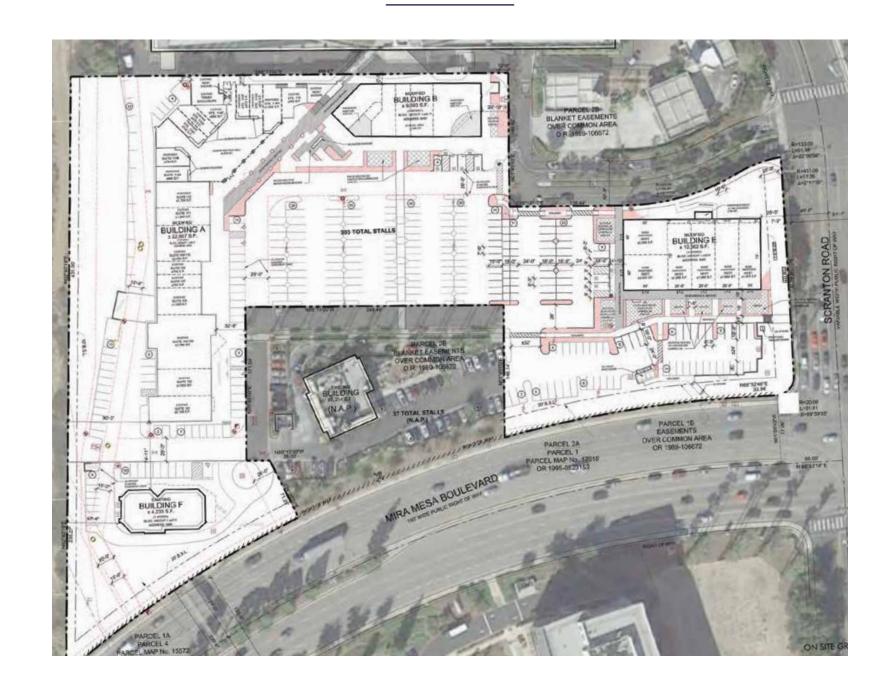

# SITE PLAN

MAJOR REDEVELOPMENT

# SORRENTO COURT

A community that is rapidly developing new creative offices, inlcuding Google

Centrally located meeting spot

Complete renovation by renowned team of Festival & Burton Studios