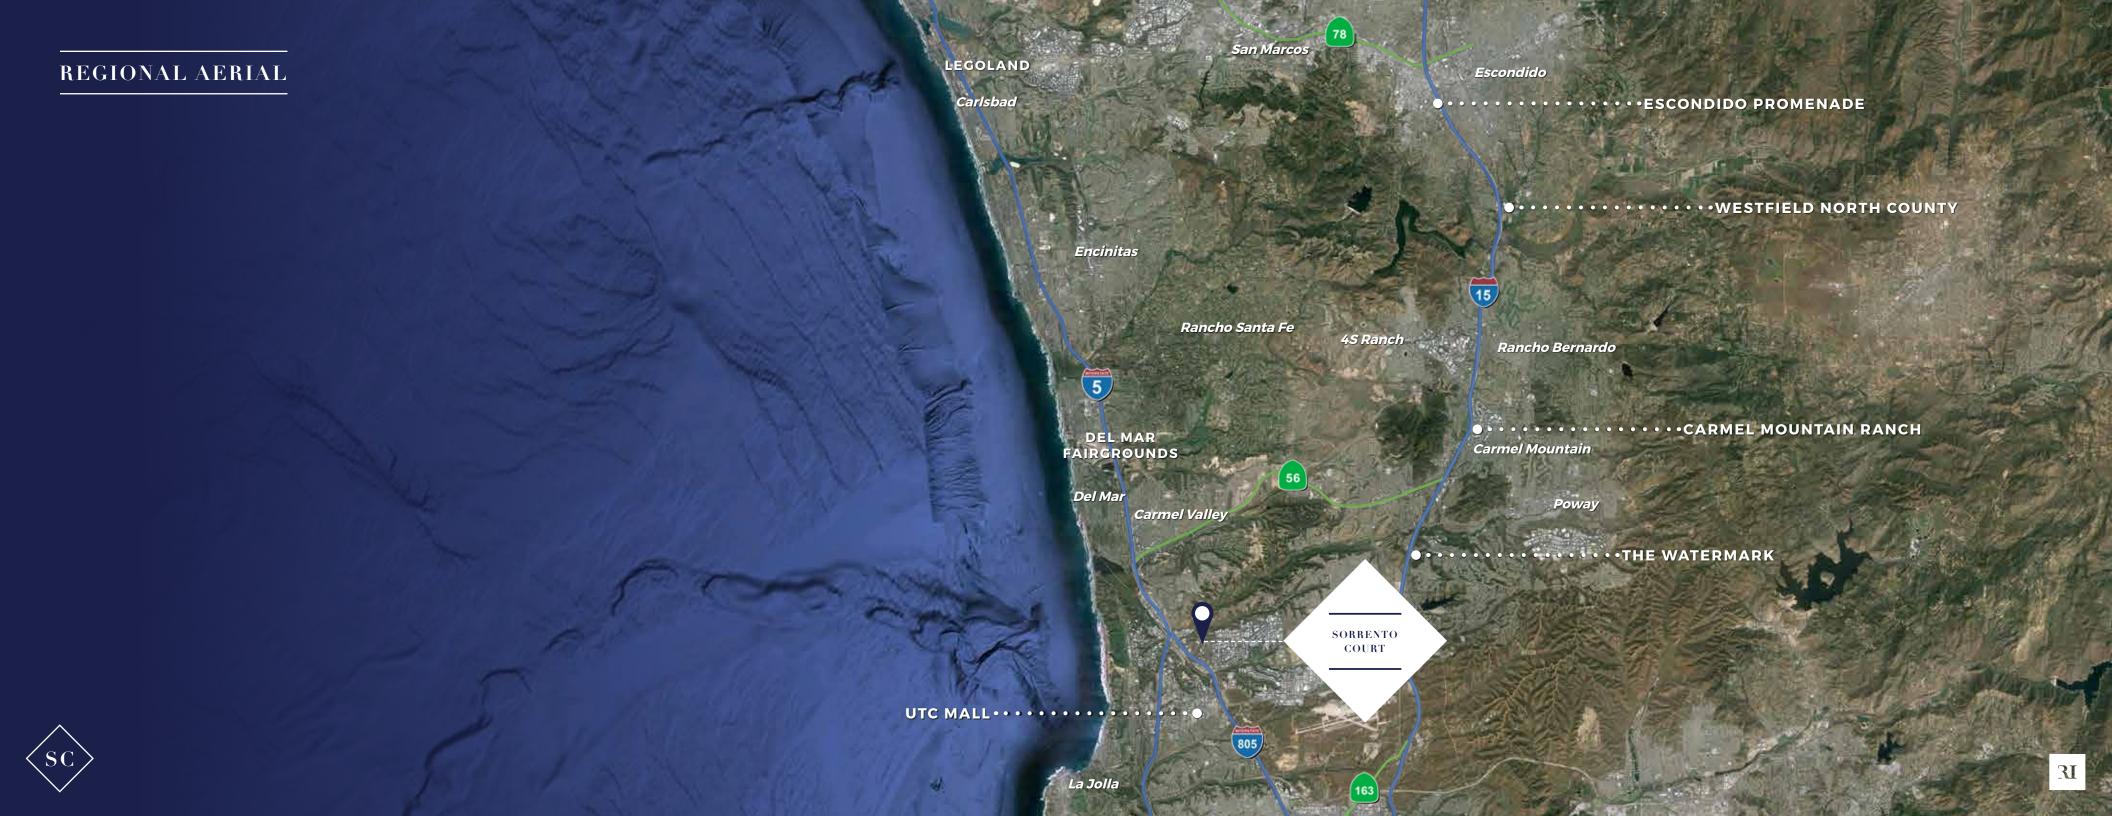

Strong Daytime population of ±138,300 within 3 miles.

Sorrento Court is ideally situated off Interstate 805 at Mira Mesa Blvd at the heart of Sorrento Office area.

The property is in the same complex as Sorrento Towers North, Class A Office Building (±139,821 SF), providing a convenient dining and shopping spot for the employees.

#### SURROUNDING COMMUNITIES

Sorrento Valley is surrounded by affluent communities-UTC/La Jolla to the west, Del Mar, Carmel Valley and Pacific Highlands Ranch to the North.

Average Income of these communities exceed \$185,300

Direct access off I-805 allows customers from these surrounding communities to make Sorrento Court one of their dining and shopping destinations.