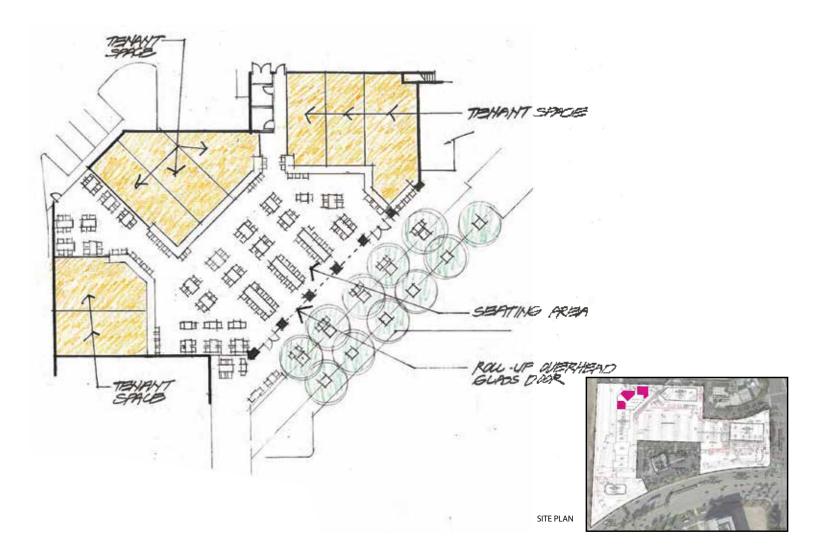

MAJOR REDEVELOPME

SORRENTO COURT





## FOOD HALL PLAN





### PROPERTY OVERVIEW

#### **SORRENTO COURT**

9420-9460 Scranton Rd, San Diego, CA GLA: ±59,257 Square Feet

#### **HEART OF MAJOR EMPLOYMENT**

Sorrento Valley, one of Southern California's most sought-after corporate hub, is home to Qualcomm, Google, Pfizer Pharmaceuticals, Optimer Pharmaceuticals, Active Network, Websense, Einstein Medical, Scripps Clinic, and many others. Qualcomm leases 42 building totaling 4.8 million square feet, and Google signed a lease for 60,000 square feet for its very first San Diego office.

Strong Daytime population of ±138,300 within 3 miles.

Sorrento Court is ideally situated off Interstate 805 at Mira Mesa Blvd at the heart of Sorrento Office area.

The property is in the same complex as Sorrento Towers North, Class A Office Building (±139,821 SF),