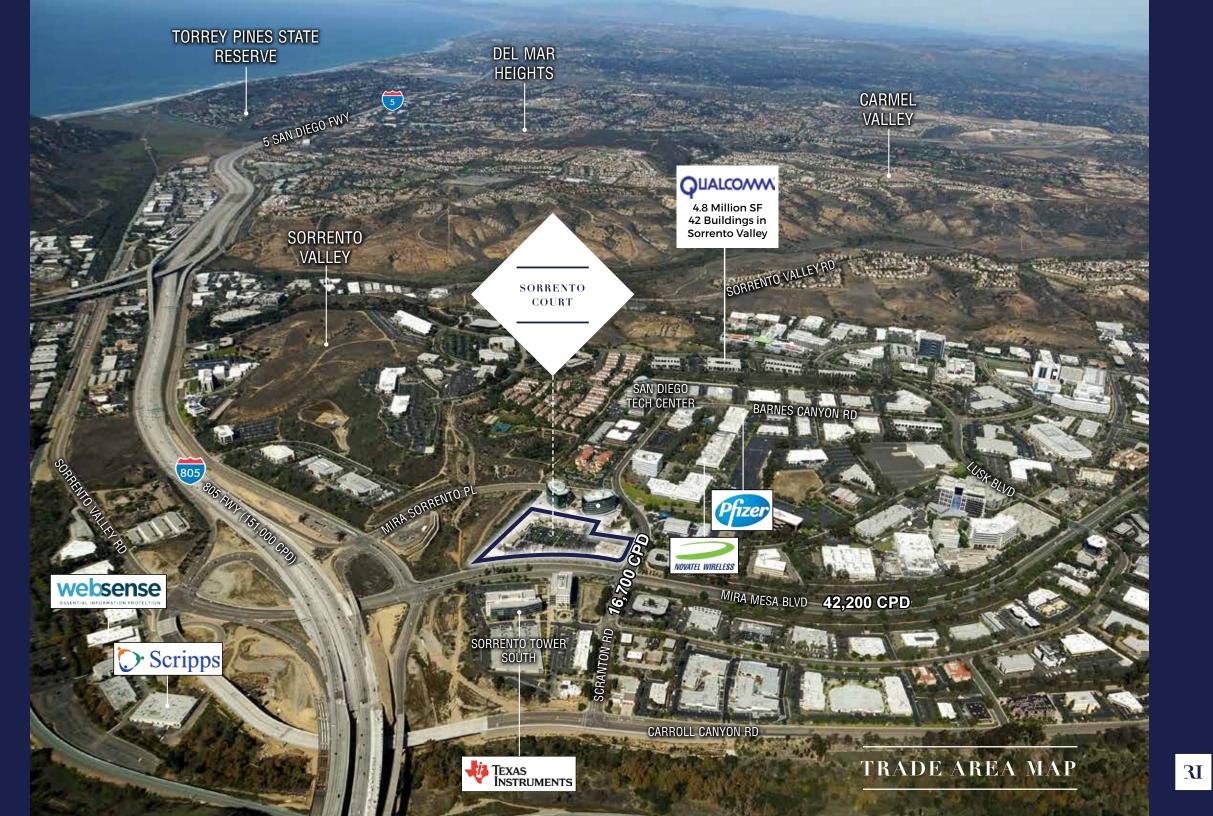

#### **HEART OF MAJOR EMPLOYMENT**

Sorrento Valley, one of Southern California's most sought-after corporate hub, is home to Qualcomm, Google, Pfizer Pharmaceuticals, Optimer Pharmaceuticals, Active Network, Websense, Einstein Medical, Scripps Clinic, and many others. Qualcomm leases 42 building totaling 4.8 million square feet, and Google signed a lease for 60,000 square feet for its very first San Diego office.

Strong Daytime population of ±138,300 within 3 miles.

Sorrento Court is ideally situated off Interstate 805 at Mira Mesa Blvd at the heart of Sorrento Office area.

The property is in the same complex as Sorrento Towers North, Class A Office Building (±139,821 SF), providing a convenient dining and shopping spot for the employees.

#### SURROUNDING COMMUNITIES

Sorrento Valley is surrounded by affluent communities-UTC/La Jolla to the west, Del Mar, Carmel Valley and Pacific Highlands Ranch to the North.

Average Income of these communities exceed \$185,300

Direct access off I-805 allows customers from these surrounding communities to make Sorrento Court one of their dining and shopping destinations.