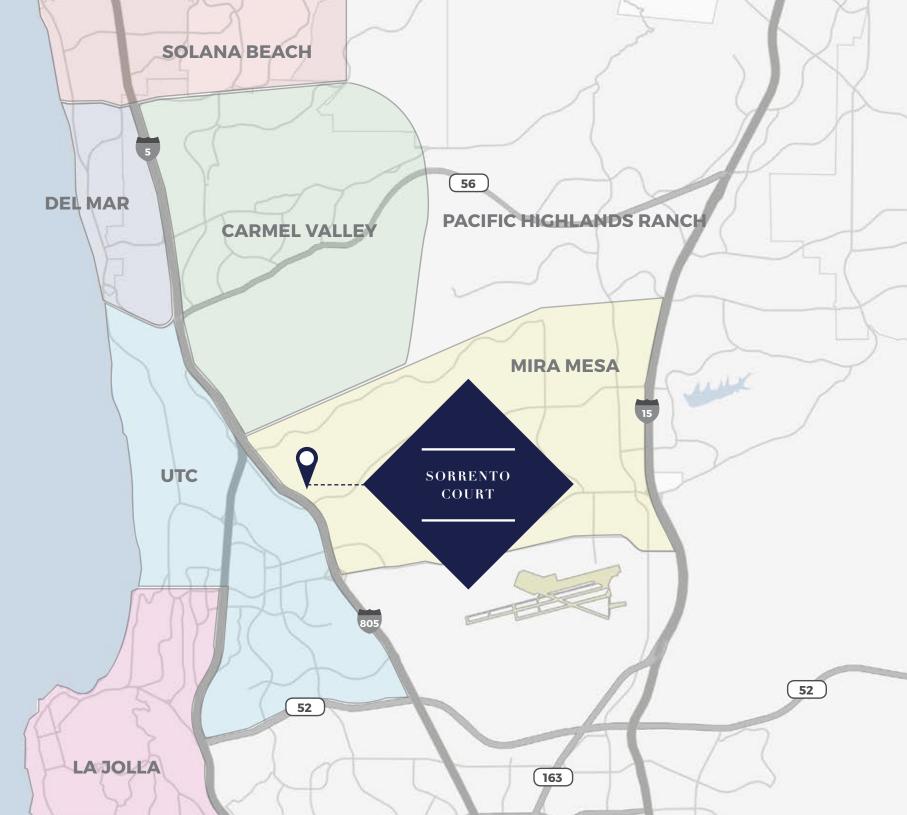

#### SURROUNDING COMMUNITIES

Sorrento Valley is surrounded by affluent communities-UTC/La Jolla to the west, Del Mar, Carmel Valley and Pacific Highlands Ranch to the North.

Average Income of these communities exceed \$185,300

Direct access off I-805 allows customers from these surrounding communities to make Sorrento Court one of their dining and shopping destinations.

# SORRENTO COURT

A community that is rapidly developing new creative offices, inlcuding Google

Centrally located meeting spot

Complete renovation by renowned team of Festival & Burton Studios