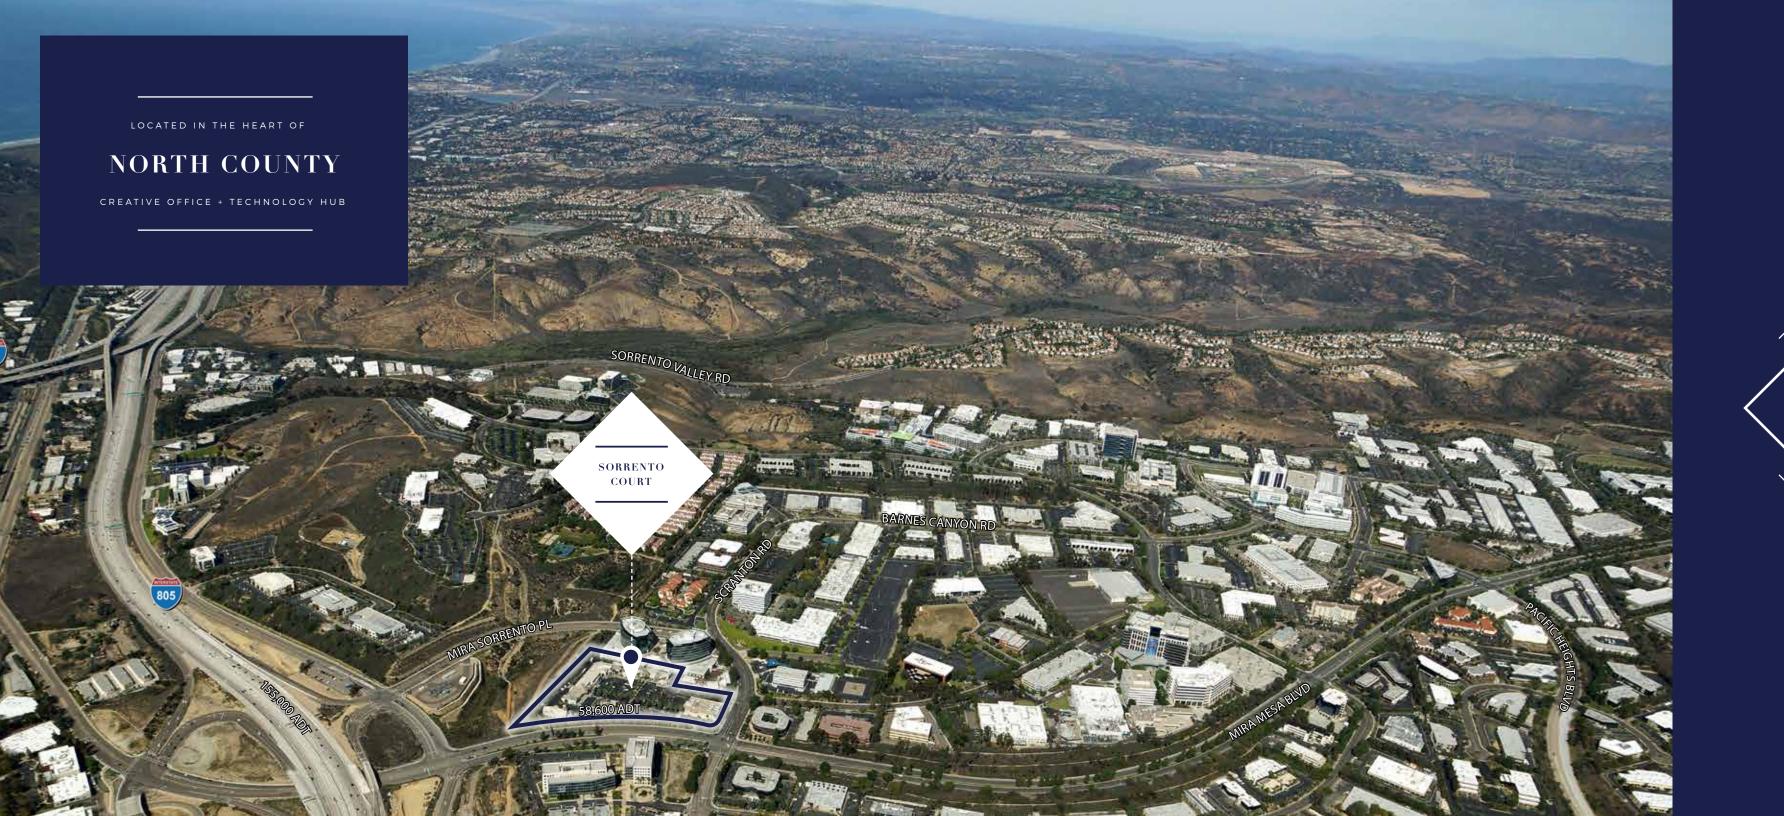

#### **HEART OF MAJOR EMPLOYMENT**

Sorrento Valley, one of Southern California's most sought-after corporate hub, is home to Qualcomm, Google, Pfizer Pharmaceuticals, Optimer Pharmaceuticals, Active Network, Websense, Einstein Medical, Scripps Clinic, and many others. Qualcomm leases 42 building totaling 4.8 million square feet, and Google signed a lease for 60,000 square feet for its very first San Diego office.

Strong Daytime population of ±138,300 within 3 miles.

Sorrento Court is ideally situated off Interstate 805 at Mira Mesa Blvd at the heart of Sorrento Office area.

The property is in the same complex as Sorrento Towers North, Class A Office Building (±139,821 SF), providing a convenient dining and shopping spot for the employees.

#### SURROUNDING COMMUNITIES

Sorrento Valley is surrounded by affluent communities-UTC/La Jolla to the west, Del Mar, Carmel Valley and Pacific Highlands Ranch to the North.

Average Income of these communities exceed \$185,300

Direct access off I-805 allows customers from these surrounding communities to make Sorrento Court one of their dining and shopping destinations.