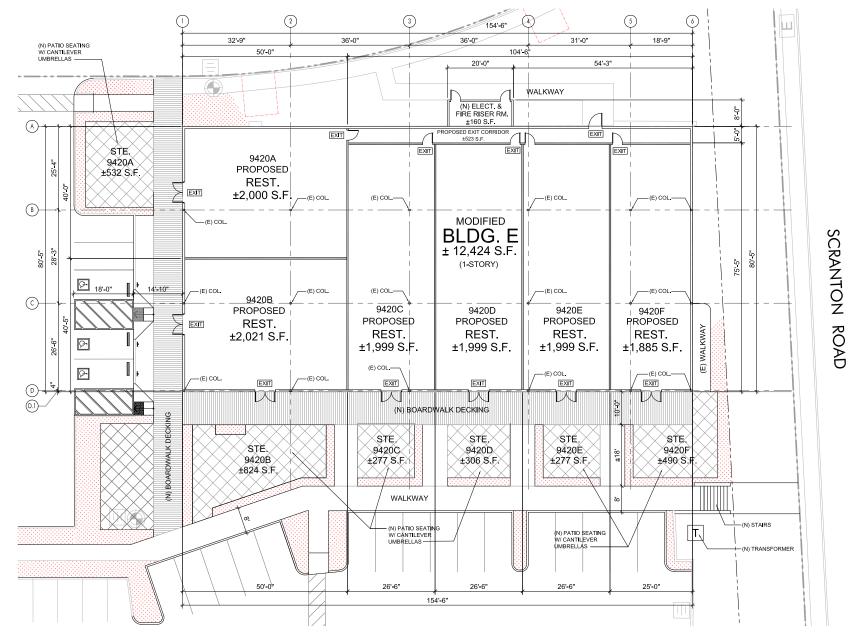

# SITE PLAN

MAJOR REDEVELOPMENT

#### **SORRENTO COURT**

9420-9460 Scranton Rd, San Diego, CA GLA: ±59,257 Square Feet