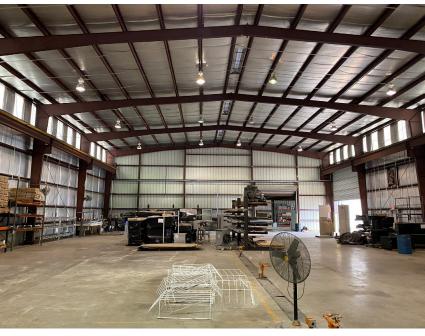

# FOR LEASE 6901 Avenue V Houston, Texas 77093

- 32,045 sf crane served facility
- 1,493 sf office (2 offices, breakroom & restrooms)
- Two 5-ton bridge cranes
- Eave height: 26'
- Clear span building
- Fully insulated
- Mezzanine storage
- Grade level
- Storage yard
- 277 / 480V 3 Phase (1,000 amp service)
- Flexible term will consider as short as 1 year
- Available immediately
- Asking Rate: \$0.46 / SF/ Month NNN