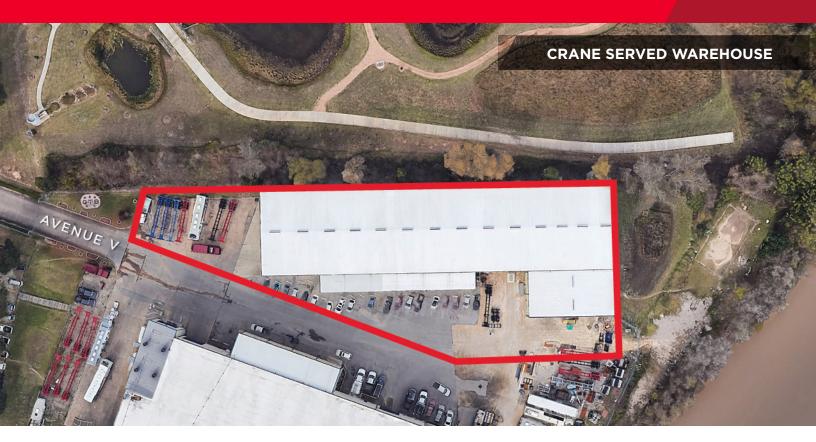

# FOR LEASE 6901 Avenue V Houston, Texas 77093

- 32,045 sf crane served facility
- 1,493 sf office (2 offices, breakroom & restrooms)
- Two 5-ton bridge cranes
- Eave height: 26'
- Clear span building
- Fully insulated
- Mezzanine storage
- Grade level
- Storage yard
- 277 / 480V 3 Phase (1,000 amp service)
- Flexible term will consider as short as 1 year
- Available immediately
- Asking Rate: \$0.46 / SF/ Month NNN