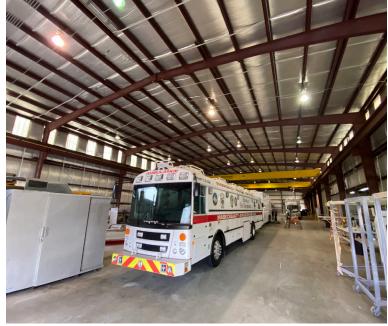

# FOR LEASE 6901 Avenue V Houston, Texas 77093

- 32,045 sf crane served facility
- 1,493 sf office (2 offices, breakroom & restrooms)
- Two 5-ton bridge cranes
- Eave height: 26'
- Clear span building
- Fully insulated
- Mezzanine storage
- Grade level
- Storage yard
- 277 / 480V 3 Phase (1,000 amp service)
- Flexible term will consider as short as 1 year
- Available immediately
- Asking Rate: \$0.46 / SF/ Month NNN