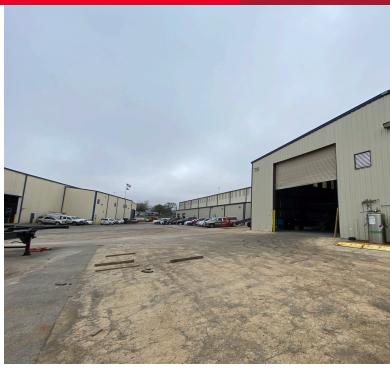

# FOR LEASE 6901 Avenue V Houston, Texas 77093

- 32,045 sf crane served facility
- 1,493 sf office (2 offices, breakroom & restrooms)
- Two 5-ton bridge cranes
- Eave height: 26'
- Clear span building
- Fully insulated
- Mezzanine storage
- Grade level
- Storage yard
- 277 / 480V 3 Phase (1,000 amp service)
- Flexible term will consider as short as 1 year
- Available immediately
- Asking Rate: \$0.46 / SF/ Month NNN