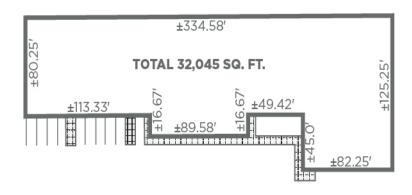

# FOR LEASE 6901 Avenue V Houston, Texas 77093

- 32,045 sf crane served facility
- 1,493 sf office (2 offices, breakroom & restrooms)
- Two 5-ton bridge cranes
- Eave height: 26'
- Clear span building
- Fully insulated
- Mezzanine storage
- Grade level
- Storage yard
- 277 / 480V 3 Phase (1,000 amp service)
- Flexible term will consider as short as 1 year
- Available immediately
- Asking Rate: \$0.46 / SF/ Month NNN