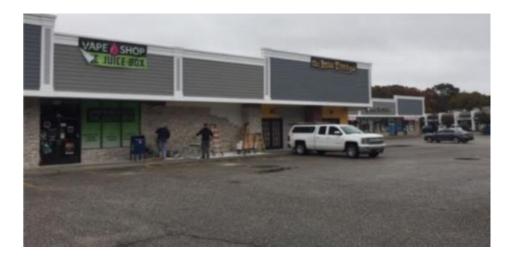

## Lease

Friendly Shopping Plaza 971-975 Main St Holbrook, NY 11741

 Drive Ins:
 0

 Parking:
 6.28/1,000 SF

 RE Taxes:
 \$58,641

 Lot Size (Acres):
 2.5

Zoning: bus 1

MAZ OPTICAL

Currently set up as an office. or dry use retail Over 6/1000 parking ration, potential medical use or FOOD use Center has JUST BEEN RENOVATED. New Facade, walkways and parking area. Busy main street in Holbrook, located less than 1 mile from the LIE exit 61. Less than 2 miles from LIRR, new Ronkonkoma Hub