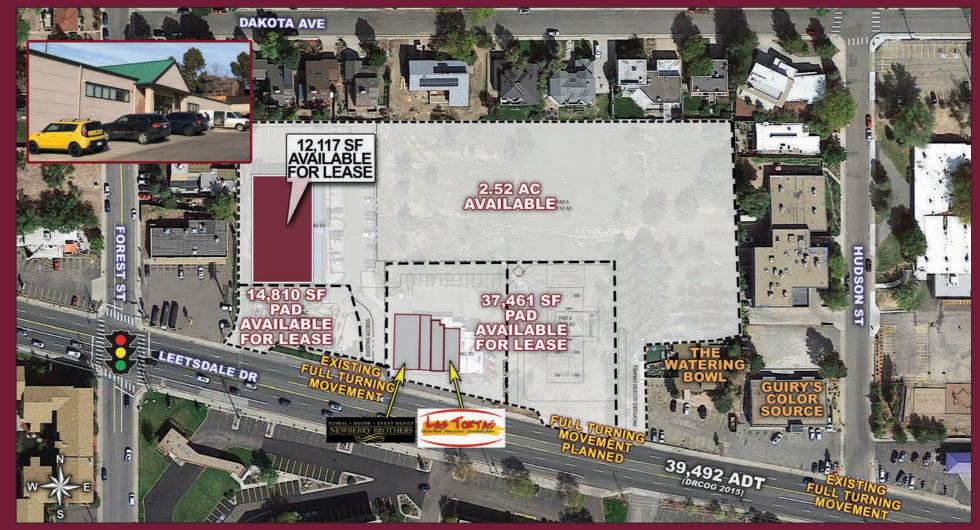

# New Pads and Former Natural Grocers Building Available on Leetsdale Dr

5231 LEETSDALE DRIVE | DENVER, COLORADO 80246

### SITE INFORMATION

- 12,117 SF Building Available
- Great visibility to Leetsdale Drive

- Pylon sign available
- Over 39,000 cars/day along Leetsdale Drive
- Unique infill Pad opportunity serving Cherry Creek, Glendale and Denver trade areas

### TRAFFIC COUNTS

On Leetsdale Dr west of Forest St 33,729 cars/day
On Leetsdale Dr east of Forest St 39,492 cars/day
On Forest St south of Alameda Ave 3,339 cars/day
Source: DRCOG 2015

The information contained herein has been compiled from sources believed to be reliable. However, SullivanHayes has not independently verified the same and makes no guarantee, warranty or representation about such information. Any opinions, assumptions or projections used are for illustrative purposes only and do not necessarily represent the current or future performance of the property. Site plans, renderings, aerials, marketing data, pricing and other terms are subject to change at any time. You and your tax, financial and legal advisors should make a thorough independent investigation of the property to determine its suitability to your needs. SullivanHayes, its broker associates and its salespersons, are or will be acting as agents of the seller/lessor with the duty to represent the interests of the seller/lessor. SullivanHayes will not act as your agent unless an agency agreement is signed and in effect.