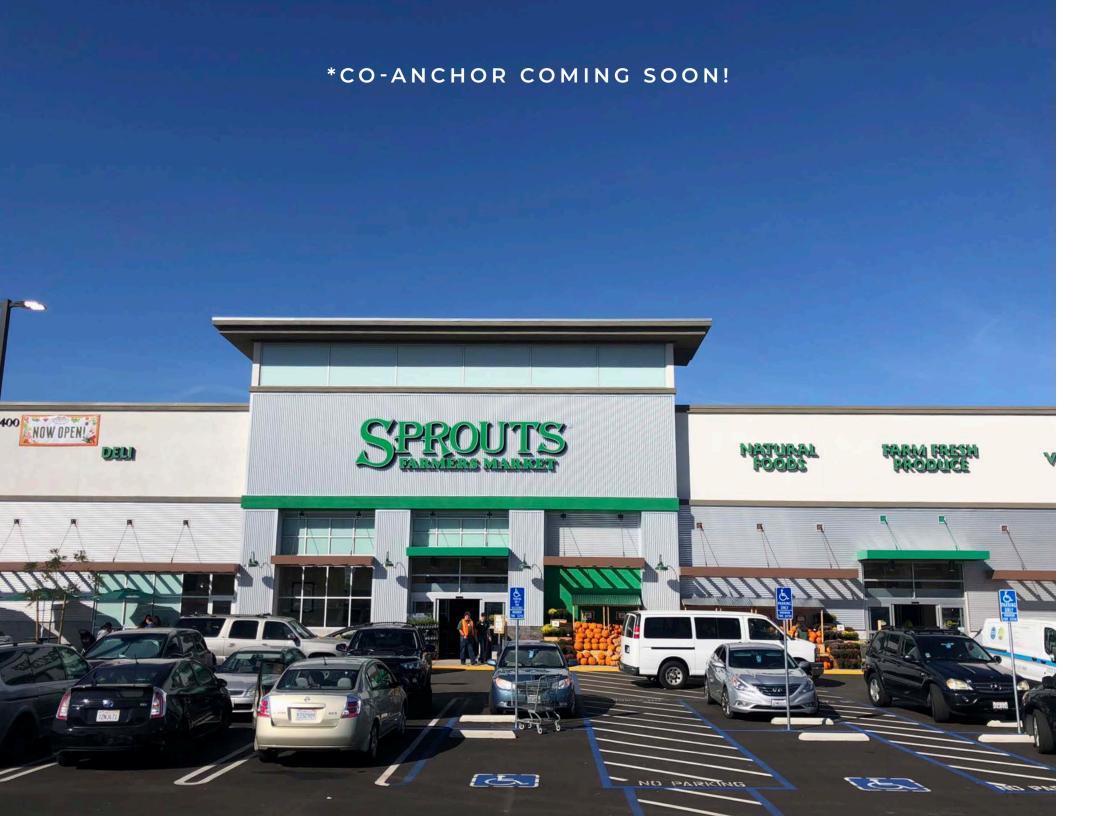

## LEGEND

AVAILABLE

| BUILDING 1280         |       | BUILDING 1330         |       | BUILDING 1350         |       |
|-----------------------|-------|-----------------------|-------|-----------------------|-------|
| Tenant                | SF    | Tenant                | SF    | Tenant                | SF    |
| ① Discovery Daycare   | 4,360 | ① Chili Coast Burgers | 1,202 | ① Sport Clips         | 1,199 |
| Bombay Restaurant     | 1,208 | ② Upper Crust Pizza   | 3,602 | 2 AVAILABLE           | 2,396 |
| 5 - 8 Anytime Fitness | 4,831 | 4 AVAILABLE           | 1,198 | 6 Jersey Mike's       | 1,168 |
|                       |       | 5 AVAILABLE           | 1,198 | 7 AVAILABLE           | 1,177 |
|                       |       |                       |       | 8 Cocina del Carmen   | 1,187 |
|                       |       |                       |       | 9 - 10 Pacific Dental | 3,451 |