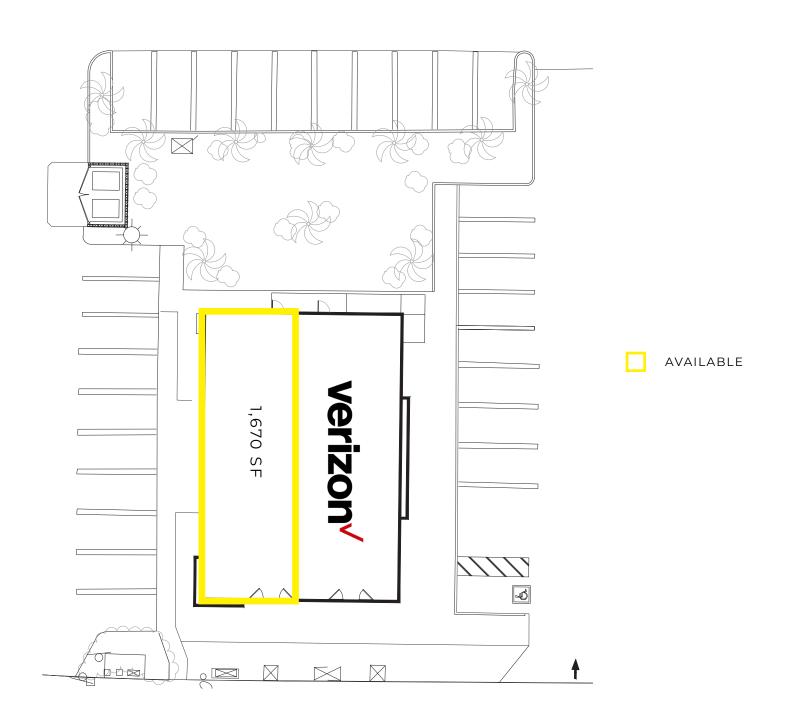

-------------------|-------|-----------------------|-------|-----------------------|-------|
| Tenant                | SF    | Tenant                | SF    | Tenant                | SF    |
| ① Discovery Daycare   | 4,360 | ① Chili Coast Burgers | 1,202 | ① Sport Clips         | 1,199 |
| Bombay Restaurant     | 1,208 | ② Upper Crust Pizza   | 3,602 | 2 AVAILABLE           | 2,396 |
| 5 - 8 Anytime Fitness | 4,831 | 4 AVAILABLE           | 1,198 | 6 Jersey Mike's       | 1,168 |
|                       |       | 5 AVAILABLE           | 1,198 | 7 AVAILABLE           | 1,177 |
|                       |       |                       |       | 8 Cocina del Carmen   | 1,187 |
|                       |       |                       |       | 9 - 10 Pacific Dental | 3,451 |



# PAD BUILDING 4









### DEMOGRAPHICS

|                          | 1 mi     | 3 mi     | 5 mi     |
|--------------------------|----------|----------|----------|
| Population               | 22,580   | 99,565   | 217,617  |
| Average Household Income | \$68,847 | \$83,646 | \$89,114 |
| Total Daytime Population | 18,945   | 78,550   | 183,026  |

### TRAFFIC COUNTS

Vista Way 31,000 ADT

Bobier Drive 16,400 ADT

.....

TOTAL 47,400 ADT





BRIAN G. PYKE

**CONNOR STEVENS** 

858.324.6103 bpyke@retailinsite.net



858.369.6458 cstevens@retailinsite.net