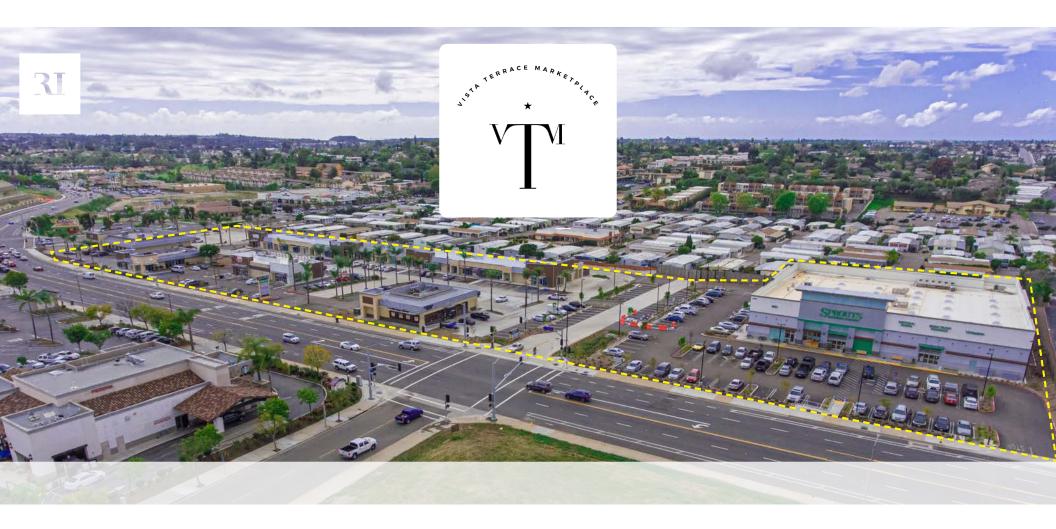

#### NEW LEASES SIGNED! DISCOVERY DAYCARE JOINS VISTA TERRACE MARKETPLACE!

JOIN THESE TENANTS:

Discovery Daycare Coming Soon!

Vista is transforming. ±70 commercial/residential projects approved and/or under construction

Influx in density.
Hundreds of new homes
from Pulte, Lennar, Shea,
Streetlight, Centex

Major thoroughfares.
E Vista Way is a commuter path from Fallbrook, Bonsall, & 76 corridor to the 78 Fwy

Dynamic intersection!
Northgate Supermarket, highvolume Albertsons, 154 new
townhomes by Lennar