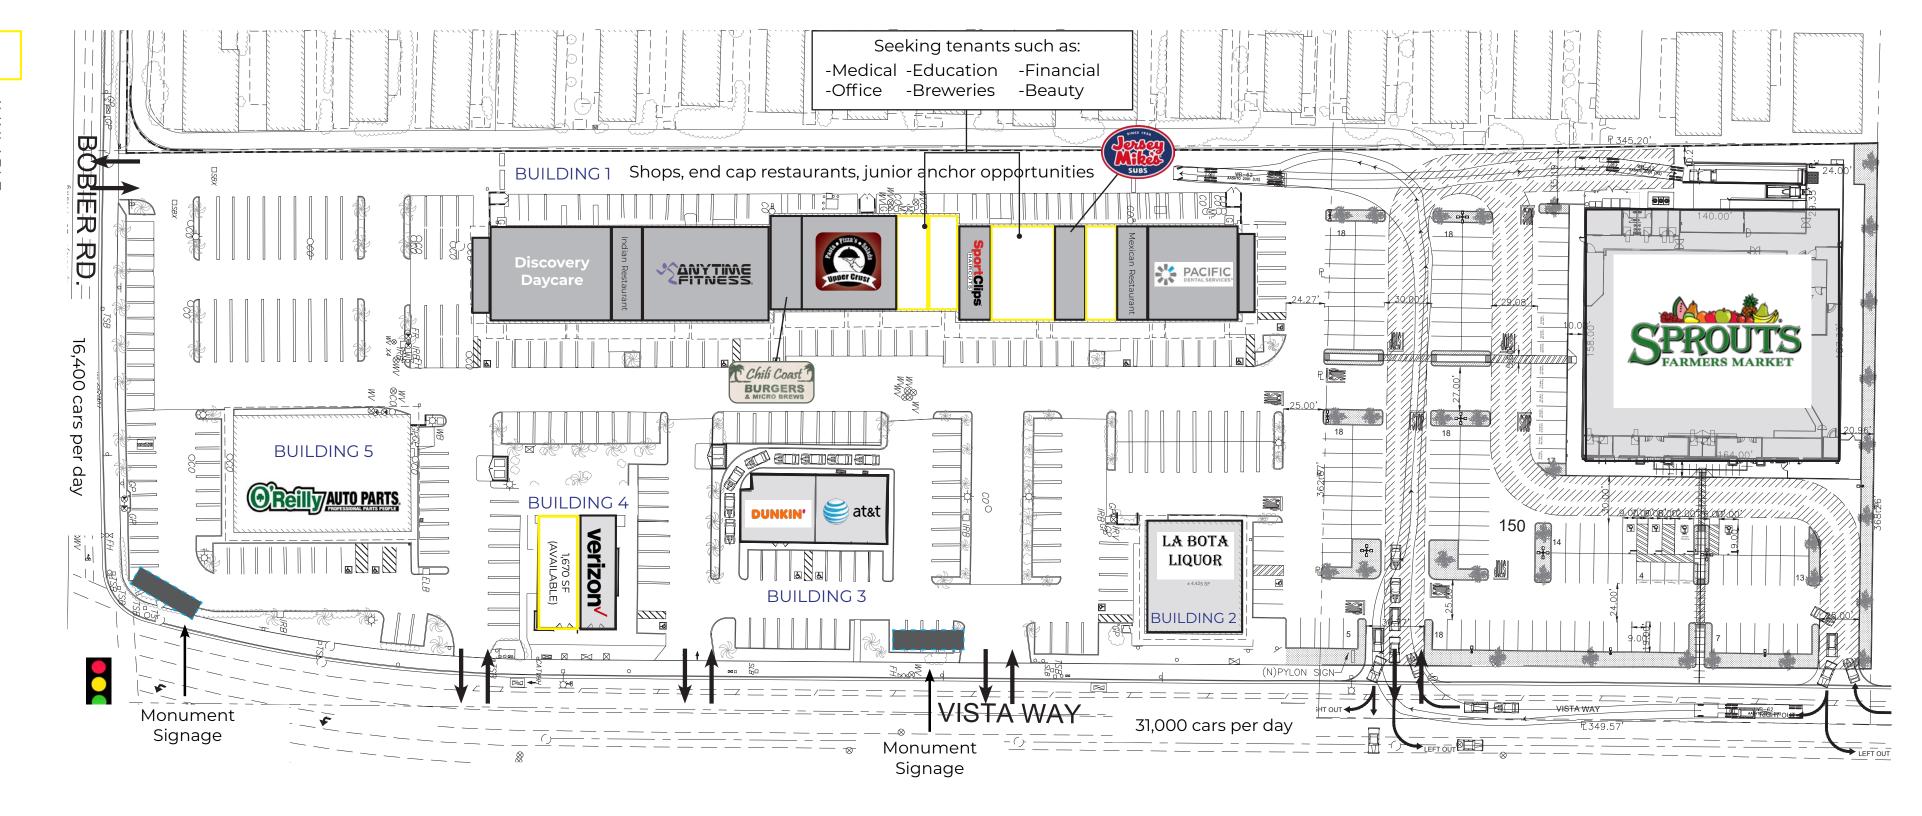

BUILDING 1280 BUILDING 1330 BUILDING 1350

## LEGEND

AVAILABLE

| BUILDING 1280         |       | BUILDING 1330         |       | BUILDING 1350         |       |
|-----------------------|-------|-----------------------|-------|-----------------------|-------|
| Tenant                | SF    | Tenant                | SF    | Tenant                | SF    |
| ① Discovery Daycare   | 4,360 | ① Chili Coast Burgers | 1,202 | ① Sport Clips         | 1,199 |
| Bombay Restaurant     | 1,208 | ② Upper Crust Pizza   | 3,602 | 2 AVAILABLE           | 2,396 |
| 5 - 8 Anytime Fitness | 4,831 | 4 AVAILABLE           | 1,198 | 6 Jersey Mike's       | 1,168 |
|                       |       | 5 AVAILABLE           | 1,198 | 7 AVAILABLE           | 1,177 |
|                       |       |                       |       | 8 Cocina del Carmen   | 1,187 |
|                       |       |                       |       | 9 - 10 Pacific Dental | 3,451 |

### TRAFFIC COUNTS

Vista Way 31,000 ADT

Bobier Drive 16,400 ADT

.....

TOTAL 47,400 ADT

BRIAN G. PYKE

**CONNOR STEVENS** 

858.324.6103 bpyke@retailinsite.net