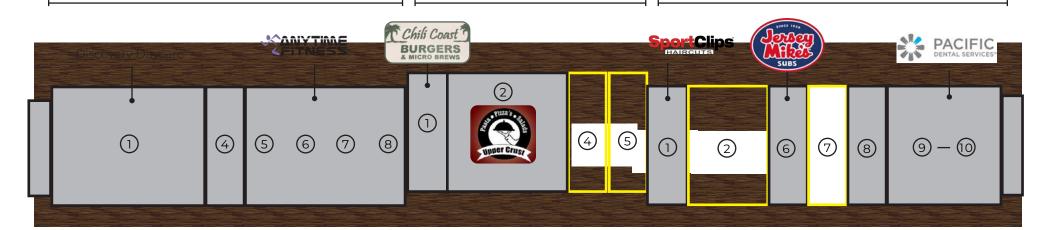

BUILDING 1280 BUILDING 1330 BUILDING 1350

## LEGEND

AVAILABLE

| BUILDING 1280         |       | BUILDING 1330         |       | BUILDING 1350         |       |
|-----------------------|-------|-----------------------|-------|-----------------------|-------|
| Tenant                | SF    | Tenant                | SF    | Tenant                | SF    |
| ① Discovery Daycare   | 4,360 | ① Chili Coast Burgers | 1,202 | ① Sport Clips         | 1,199 |
| Bombay Restaurant     | 1,208 | ② Upper Crust Pizza   | 3,602 | 2 AVAILABLE           | 2,396 |
| 5 - 8 Anytime Fitness | 4,831 | 4 AVAILABLE           | 1,198 | 6 Jersey Mike's       | 1,168 |
|                       |       | 5 AVAILABLE           | 1,198 | 7 AVAILABLE           | 1,177 |
|                       |       |                       |       | 8 Cocina del Carmen   | 1,187 |
|                       |       |                       |       | 9 - 10 Pacific Dental | 3,451 |