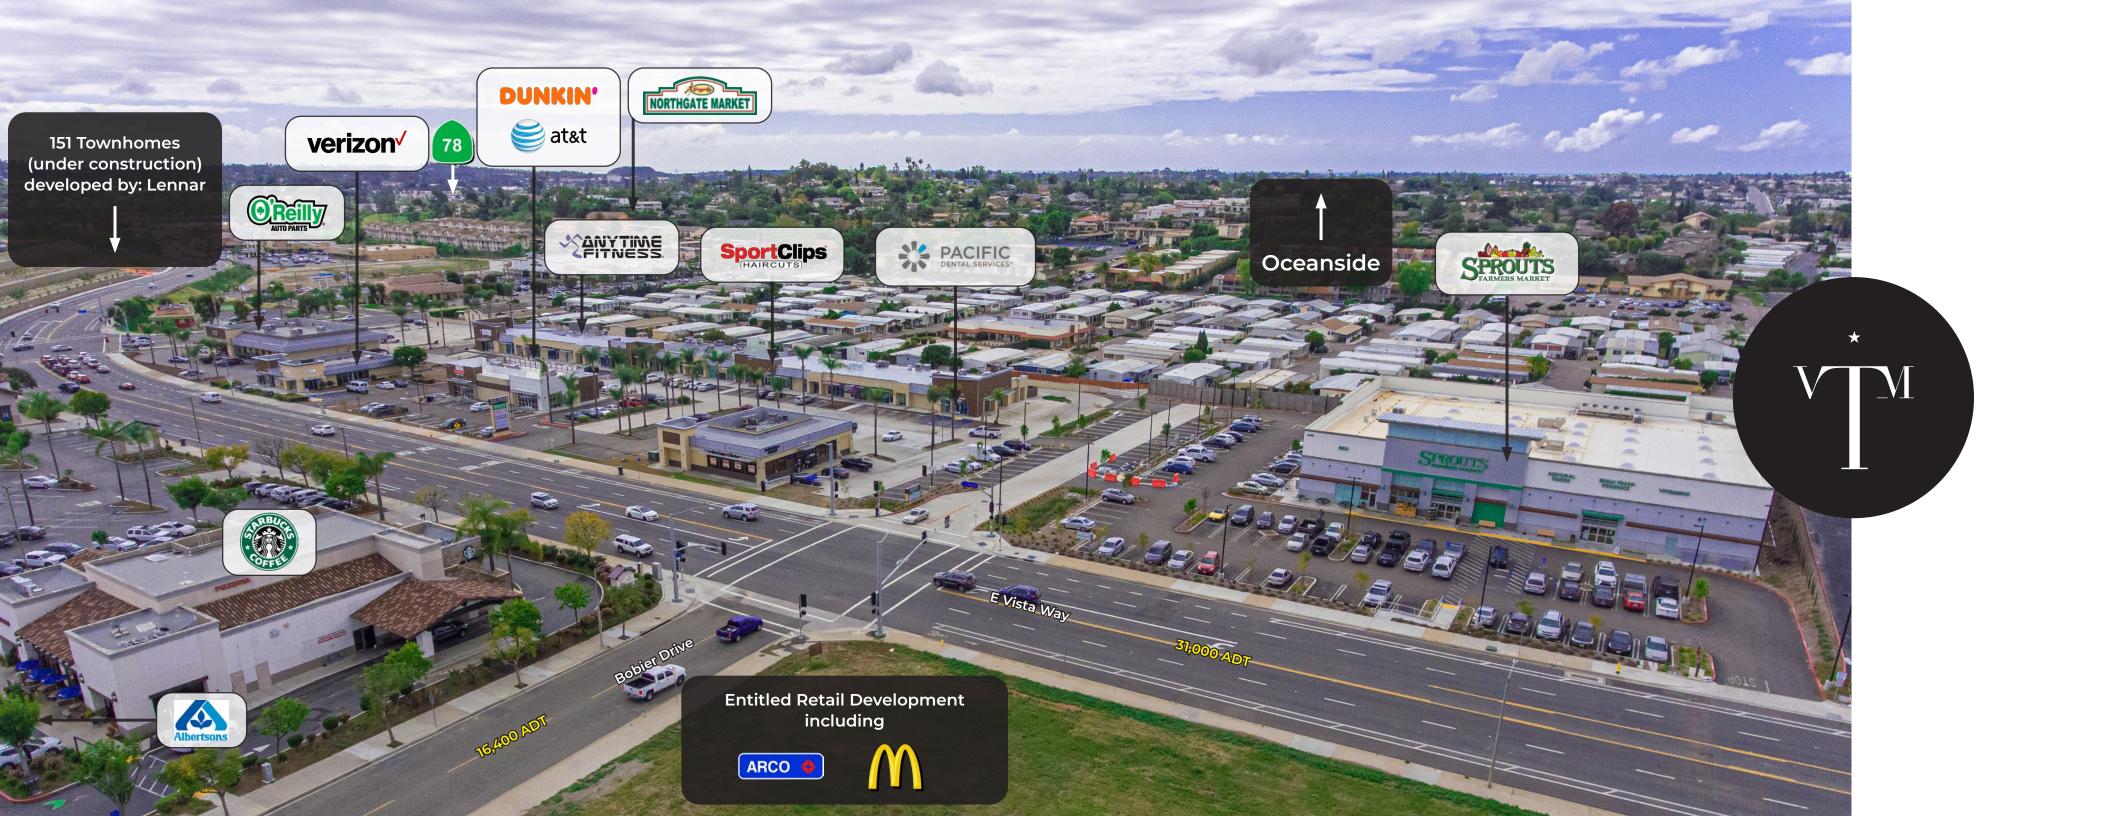

Influx in density.
Hundreds of new homes
from Pulte, Lennar, Shea,
Streetlight, Centex

Major thoroughfares.
E Vista Way is a commuter path from Fallbrook, Bonsall, & 76 corridor to the 78 Fwy

Dynamic intersection!
Northgate Supermarket, highvolume Albertsons, 154 new
townhomes by Lennar

### TRAFFIC COUNTS

Vista Way 31,000 ADT

Bobier Drive 16,400 ADT

.....

TOTAL 47,400 ADT

BRIAN G. PYKE

**CONNOR STEVENS** 

858.324.6103 bpyke@retailinsite.net