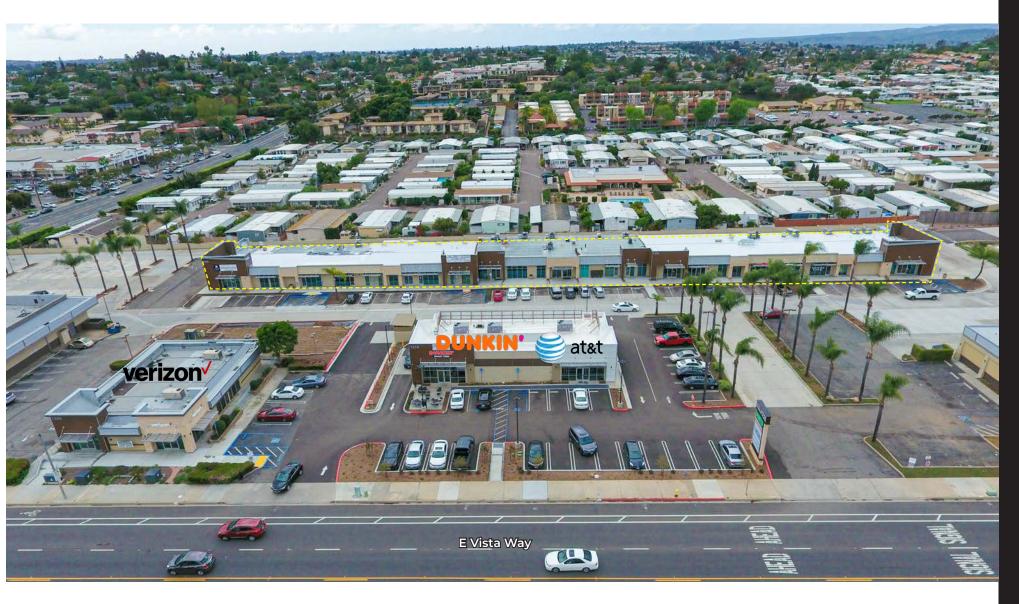

|       |
|-----------------------|-------|-----------------------|-------|-----------------------|-------|
| Tenant                | SF    | Tenant                | SF    | Tenant                | SF    |
| ① Discovery Daycare   | 4,360 | ① Chili Coast Burgers | 1,202 | ① Sport Clips         | 1,199 |
| Bombay Restaurant     | 1,208 | ② Upper Crust Pizza   | 3,602 | 2 AVAILABLE           | 2,396 |
| 5 - 8 Anytime Fitness | 4,831 | 4 AVAILABLE           | 1,198 | 6 Jersey Mike's       | 1,168 |
|                       |       | 5 AVAILABLE           | 1,198 | 7 AVAILABLE           | 1,177 |
|                       |       |                       |       | 8 Cocina del Carmen   | 1,187 |
|                       |       |                       |       | 9 - 10 Pacific Dental | 3,451 |



# PAD BUILDING 4









### DEMOGRAPHICS

|                          | 1 mi     | 3 mi     | 5 mi     |
|--------------------------|----------|----------|----------|
| Population               | 22,580   | 99,565   | 217,617  |
| Average Household Income | \$68,847 | \$83,646 | \$89,114 |
| Total Daytime Population | 18,945   | 78,550   | 183,026  |

### TRAFFIC COUNTS

Vista Way 31,000 ADT

Bobier Drive 16,400 ADT

.....

TOTAL 47,400 ADT





BRIAN G. PYKE

**CONNOR STEVENS** 

858.324.6103 bpyke@retailinsite.net



858.369.6458 cstevens@retailinsite.net