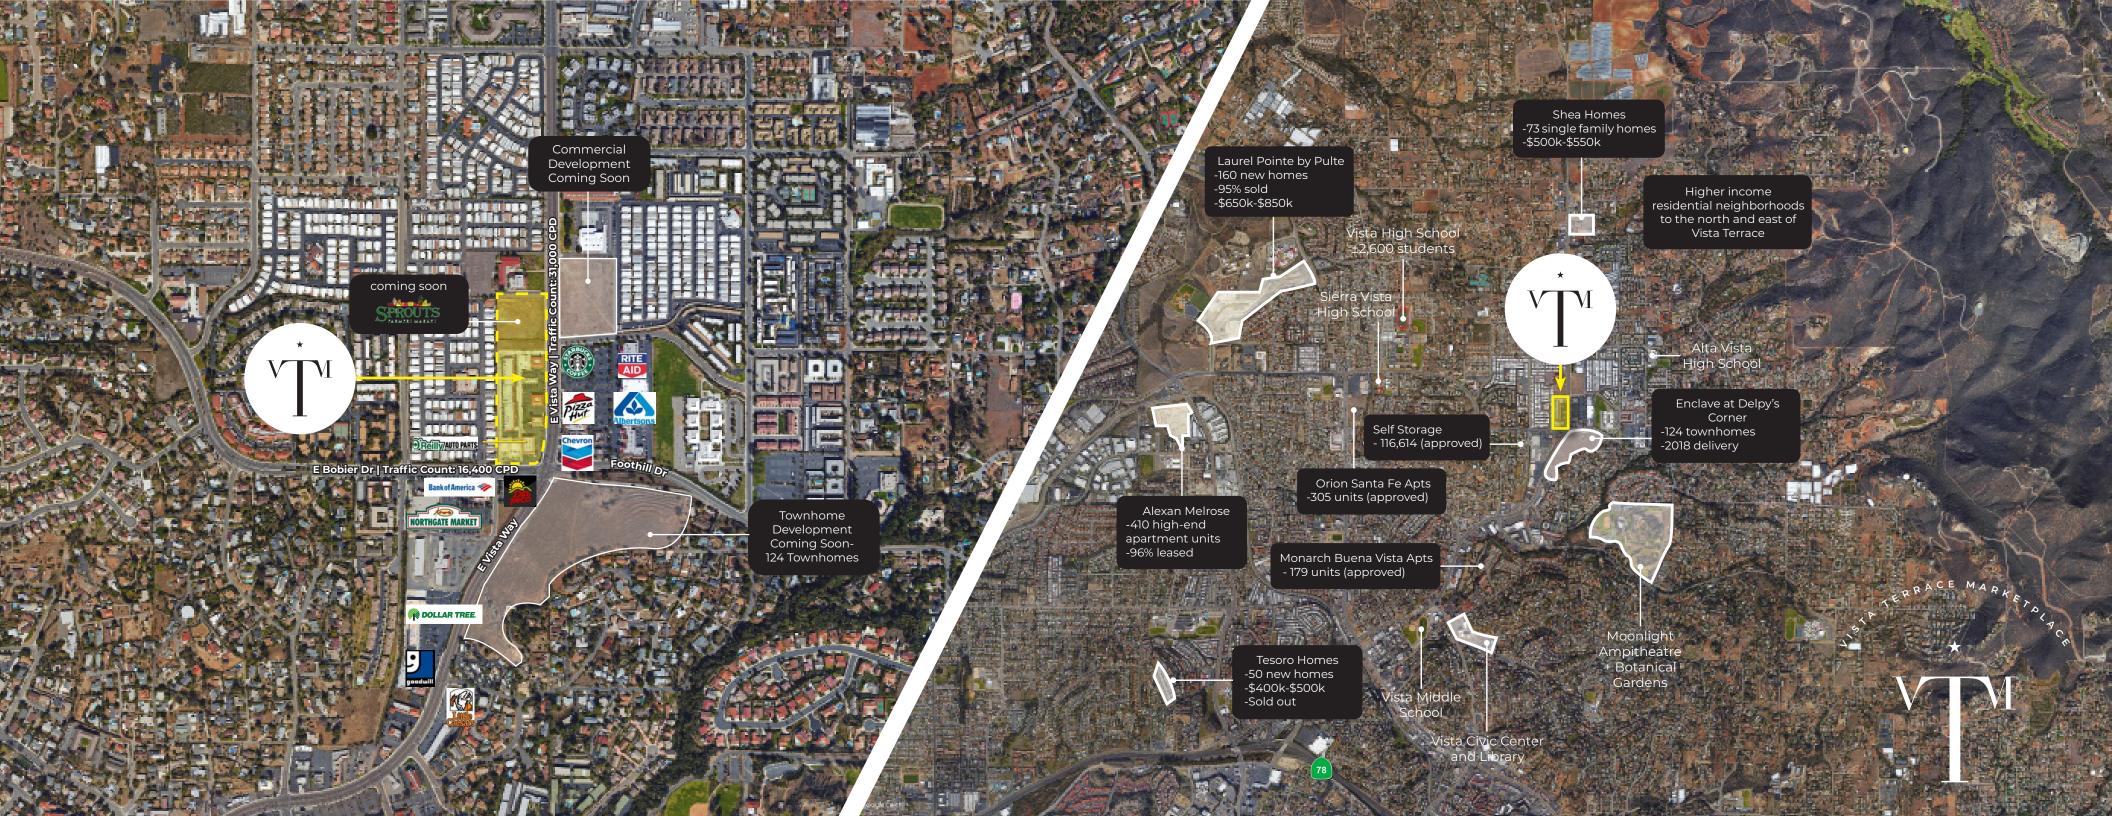

#### NEW LEASES SIGNED! DISCOVERY DAYCARE JOINS VISTA TERRACE MARKETPLACE!

JOIN THESE TENANTS:

Discovery Daycare Coming Soon!

Vista is transforming. ±70 commercial/residential projects approved and/or under construction

Influx in density.
Hundreds of new homes
from Pulte, Lennar, Shea,
Streetlight, Centex

Major thoroughfares.
E Vista Way is a commuter path from Fallbrook, Bonsall, & 76 corridor to the 78 Fwy

Dynamic intersection!
Northgate Supermarket, highvolume Albertsons, 154 new
townhomes by Lennar

### TRAFFIC COUNTS

Vista Way 31,000 ADT

Bobier Drive 16,400 ADT

.....

TOTAL 47,400 ADT

BRIAN G. PYKE

**CONNOR STEVENS** 

858.324.6103 bpyke@retailinsite.net