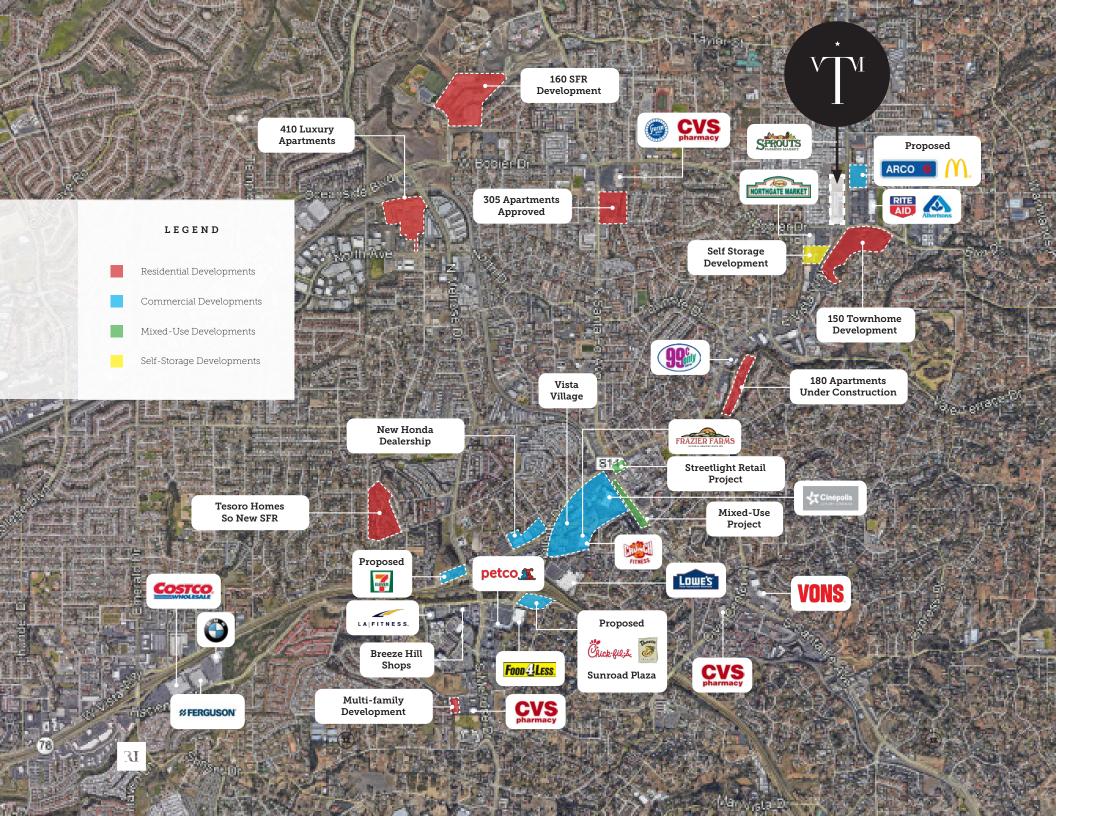

#### NEW LEASES SIGNED! DISCOVERY DAYCARE JOINS VISTA TERRACE MARKETPLACE!

JOIN THESE TENANTS:

Discovery Daycare Coming Soon!

Vista is transforming. ±70 commercial/residential projects approved and/or under construction

Influx in density.
Hundreds of new homes
from Pulte, Lennar, Shea,
Streetlight, Centex

Major thoroughfares.
E Vista Way is a commuter path from Fallbrook, Bonsall, & 76 corridor to the 78 Fwy

Dynamic intersection!
Northgate Supermarket, highvolume Albertsons, 154 new
townhomes by Lennar