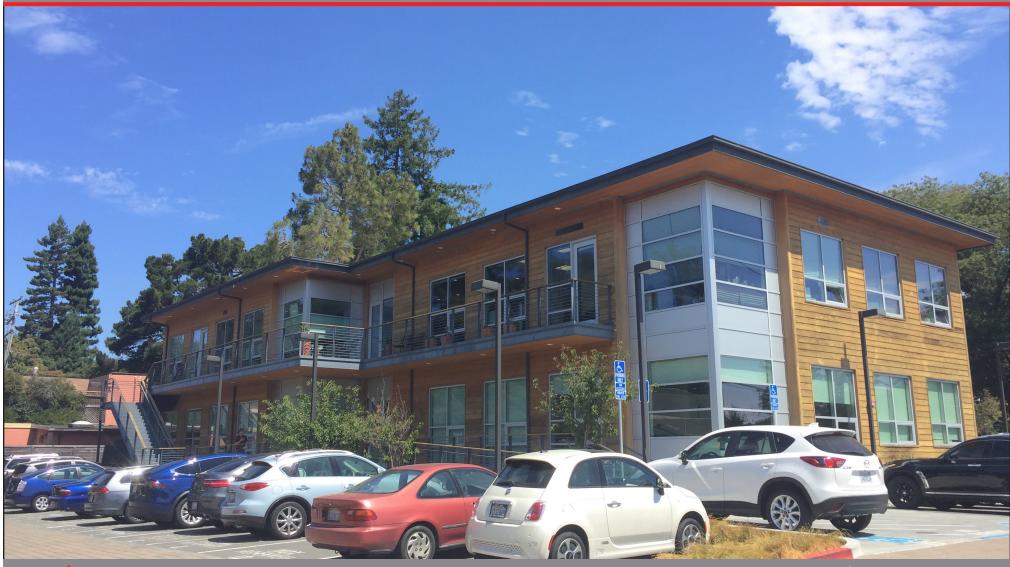

## Modern and Creative Class A Office Space for Lease

55 La Goma Street, Mill Valley, CA 94941

Inspired as a modern highend office or design studio, the available space includes one private office, conference room, kitchen/break area and open bullpen studio.

### **DESCRIPTION OF PREMISES - FEATURES:**

55 La Goma, recently built, is located in a park like setting, immediately off Miller Avenue. The building is constructed to the highest quality standards using green construction practices. Many of the buildings features include:

- Operable windows
- High ceilings
- Private restrooms

- Park like setting
- Great natural light
- High-end modern finishes

#### **DESCRIPTION OF LOCATION - AREA:**

Beautiful creekside setting just off Miller Avenue. Near all services. Walking distance to many restaurants and shops, including Whole Foods Market.

Matt Storms, Partner