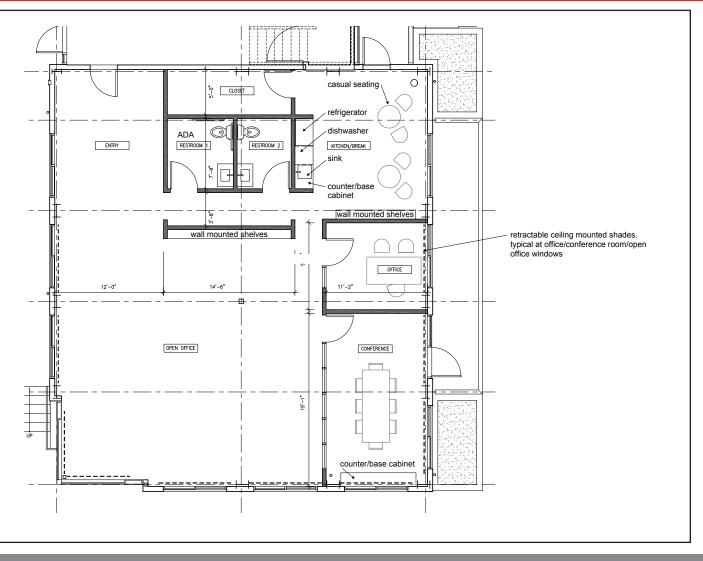

## Modern and Creative Class A Office Space for Lease

55 La Goma Street, Mill Valley, CA 94941

Inspired as a modern highend office or design studio, the available space includes one private office, conference room, kitchen/break area and open bullpen studio.

# Modern and Creative Class A Office Space for Lease

55 La Goma Street, Mill Valley, CA 94941

<u>USER SPACE:</u> <u>SUITE SIZE:</u> <u>LEASE PRICE:</u>

Office 1,976+/- square feet \$3.75 psf, NNN

PARKING: BUILDING SIZE: LEASE TERMS: