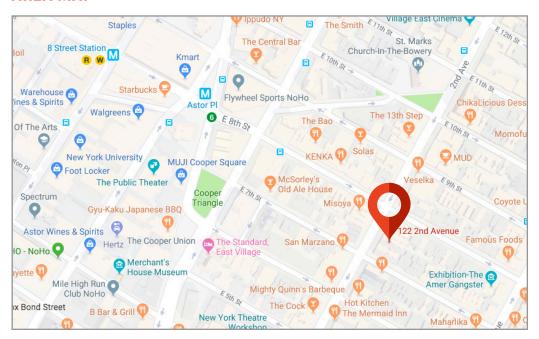

# **122 SECOND AVENUE**

BETWEEN EAST 7TH STREET & SAINT MARKS PLACE | EAST VILLAGE





# **122 SECOND AVENUE**

BETWEEN EAST 7TH STREET & SAINT MARKS PLACE | EAST VILLAGE

## SIZE

Ground Floor 3,500 SF 1,000 SF Basement

### **FRONTAGE**

20'

#### **TRANSPORTATION**







**Upon Request** 

### **POSSESSION**

**Immediate** 

#### **COMMENTS**

- Surrounded by excellent restaurant, retail and nightlife options
- Incredible East Village retail opportunity
- Landlord will install ventilation
- Close proximity 400,000 SF office tower at 51 Astor Place
- · Consistent foot traffic with St. Mark's Place and Astor Place steps away
- Adjacent to Orpheum Theater

#### **AREA MAP**



## NEIGHBORING TENANTS



















CONTACT OUR BROKER(S) FOR MORE INFORMATION

**SHNEUR** KAMISH

**MARC** SITT

SKamish@ksrny.com

MSitt@ksrny.com

310.592.7398

646.869.5528