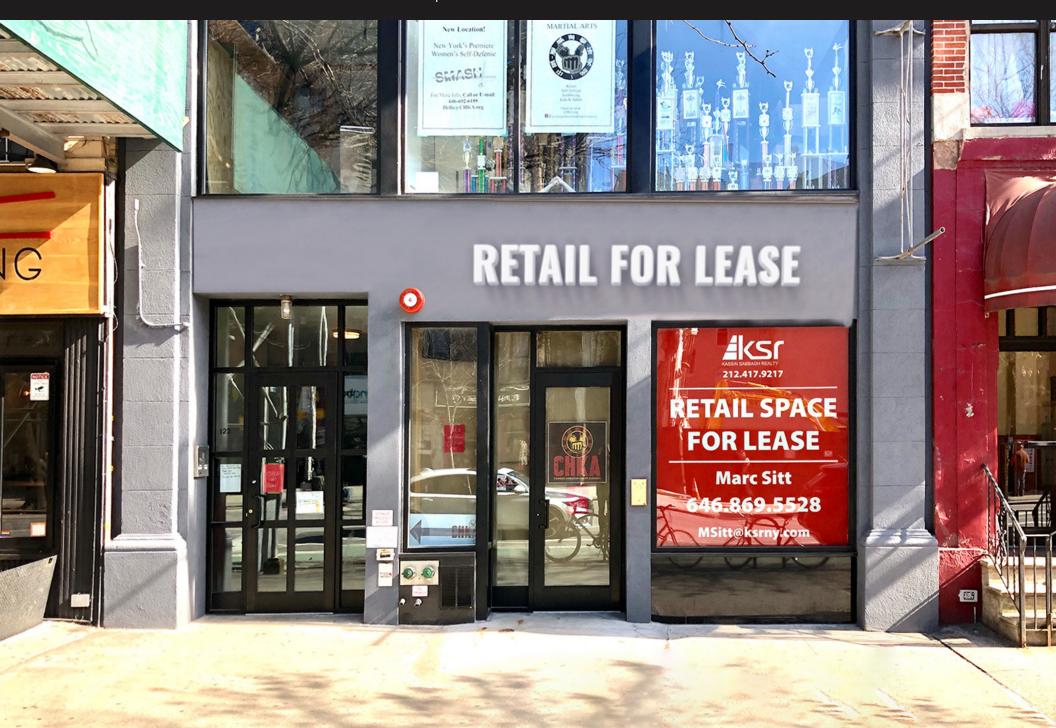

# **122 SECOND AVENUE**

BETWEEN EAST 7TH STREET & SAINT MARKS PLACE | EAST VILLAGE

## SIZE

Ground Floor 3,500 SF 1,000 SF Basement

### **FRONTAGE**

20'

### **POSSESSION**

**Immediate** 

#### **COMMENTS**

- Surrounded by excellent restaurant, retail and nightlife options
- Incredible East Village retail opportunity
- Landlord will install ventilation
- Close proximity 400,000 SF office tower at 51 Astor Place
- · Consistent foot traffic with St. Mark's Place and Astor Place steps away
- Adjacent to Orpheum Theater