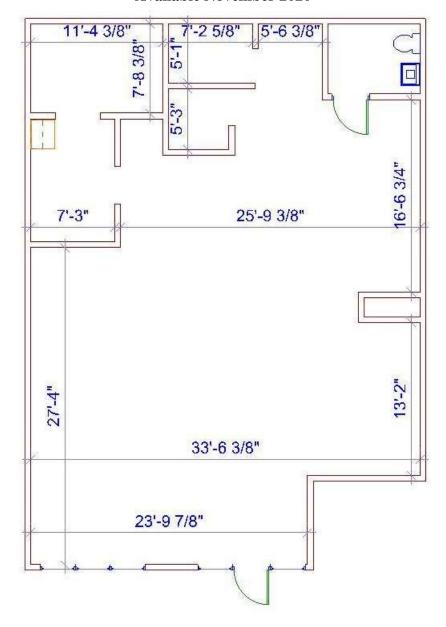

## Building 5850 Suite 103 Approx 1,509 SF \$23.00 PSF or \$2,892.25 / Month First Floor Retail Available November 2020