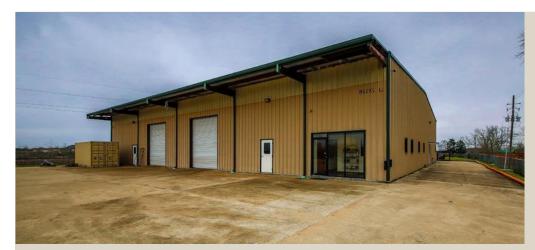

## ±93,466 s.f. FTZ industrial campus on 10 acres

### **Site features:**

**Premises:** ±93,466 s.f. (4 buildings)

**Land:**  $\pm 10.00$  acres

**Building 1:** ±5,000 s.f. office building

LEED Silver certified

**Building 2:** ±53,336 s.f. bonded warehouse

(3) Dock high doors / (1) ramp

(6) Grade level doors

**Building 3:**  $\pm$  24,330 s.f. distribution

warehouse

Sprinklered w/ monitored alarm

18'-28' Clear height

(4) Dock high doors / (1) ramp

**Building 4:** ± 10,800 s.f. office/warehouse

± 2,000 s.f. office (4) Grade level doors Drive thru capability

### **Highlights:**

- Located in Foreign Trade Zone (FTZ 149)
- Controlled access
- 24/7 Closed Circuit Television
- Perimeter intrusion monitoring
- Heavy 3phase power
- Price: \$2,750,000