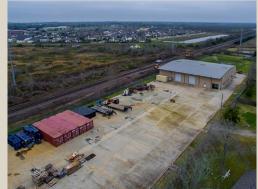

## ±93,466 s.f. FTZ industrial campus on 10 acres

### **Site features:**

**Premises:** ±93,466 s.f. (4 buildings)

**Land:**  $\pm 10.00$  acres

**Building 1:** ±5,000 s.f. office building

LEED Silver certified

**Building 2:** ±53,336 s.f. bonded warehouse

### **Highlights:**

- Located in Foreign Trade Zone (FTZ 149)
- Controlled access
- 24/7 Closed Circuit Television
- Perimeter intrusion monitoring
- Heavy 3phase power
- Price: \$2,750,000