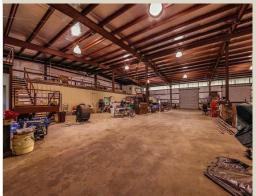

# **Building 2**Distribution Warehouse

- ±53,336 s.f.
- (3) Dock high doors / (1) ramp
- (6) Grade level doors

### **Distribution Warehouse**

- $-\pm 24,330 \text{ s.f.}$
- Sprinklered w/ monitored alarm
- 18'-28' Clear height
- (4) Dock high doors / (1) ramp