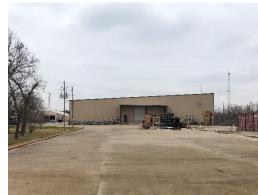

± 2,000 s.f. office (4) Grade level doors Drive thru capability

### **Crane-served Office/Warehouse**

- $\pm 10,800 \, \text{s.f.}$
- $-\pm 2,000$  s.f. office
- (4) Grade level doors
- Drive thru capability