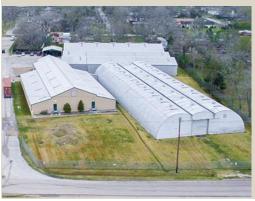

## ±93,466 s.f. FTZ industrial campus on 10 acres

### **Site features:**

**Premises:** ±93,466 s.f. (4 buildings)

**Land:**  $\pm 10.00$  acres

**Building 1:** ±5,000 s.f. office building

LEED Silver certified

**Building 2:** ±53,336 s.f. bonded warehouse