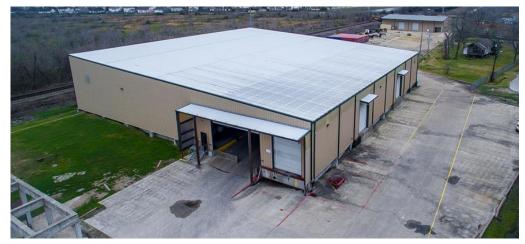

## ±93,466 s.f. FTZ industrial campus on 10 acres

### **Site features:**

**Premises:** ±93,466 s.f. (4 buildings)

**Land:**  $\pm 10.00$  acres

**Building 1:** ±5,000 s.f. office building

LEED Silver certified

**Building 2:** ±53,336 s.f. bonded warehouse

(3) Dock high doors / (1) ramp

(6) Grade level doors

**Building 3:**  $\pm$  24,330 s.f. distribution

warehouse

Sprinklered w/ monitored alarm

18'-28' Clear height

(4) Dock high doors / (1) ramp

**Building 4:** ± 10,800 s.f. office/warehouse

### **Highlights:**

- Located in Foreign Trade Zone (FTZ 149)
- Controlled access
- 24/7 Closed Circuit Television
- Perimeter intrusion monitoring
- Heavy 3phase power
- Price: \$2,750,000

### 200 Avenue I Alvin, TX 77511