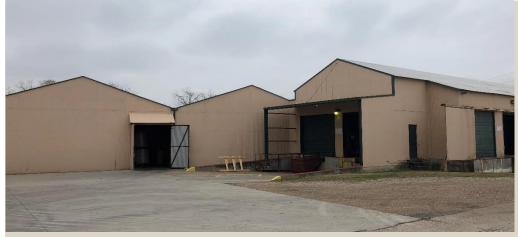

(3) Dock high doors / (1) ramp

(6) Grade level doors

**Building 3:**  $\pm$  24,330 s.f. distribution

warehouse

Sprinklered w/ monitored alarm

18'-28' Clear height

(4) Dock high doors / (1) ramp

**Building 4:** ± 10,800 s.f. office/warehouse

± 2,000 s.f. office (4) Grade level doors Drive thru capability

### **Crane-served Office/Warehouse**

- $\pm 10,800 \, \text{s.f.}$
- $-\pm 2,000$  s.f. office
- (4) Grade level doors
- Drive thru capability