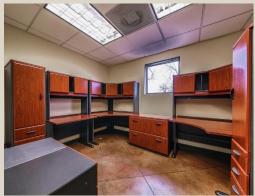

ial campus on 10 acres 200 Avenue I | Alvin, Texas 77511





# For Sale

# ±93,466 s.f. FTZ industrial campus on 10 acres 200 Avenue I | Alvin, Texas 77511

# **Building 1**Office Building

- ±4,666 s.f.
- LEED certified silver











# **Building 2**Distribution Warehouse

- ±53,336 s.f.
- (3) Dock high doors / (1) ramp
- (6) Grade level doors







# For Sale

## ±93,466 s.f. FTZ industrial campus on 10 acres

200 Avenue I | Alvin, Texas 77511

## **Building 3**

### **Distribution Warehouse**

- $-\pm 24,330 \text{ s.f.}$
- Sprinklered w/ monitored alarm
- 18'-28' Clear height
- (4) Dock high doors / (1) ramp











## Building 4

### **Crane-served Office/Warehouse**

- $\pm 10,800 \, \text{s.f.}$
- $-\pm 2,000$  s.f. office
- (4) Grade level doors
- Drive thru capability