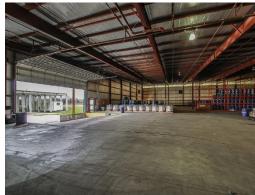

# **Building 2**Distribution Warehouse

- ±53,336 s.f.
- (3) Dock high doors / (1) ramp
- (6) Grade level doors

### **Distribution Warehouse**

- $-\pm 24,330 \text{ s.f.}$
- Sprinklered w/ monitored alarm
- 18'-28' Clear height
- (4) Dock high doors / (1) ramp