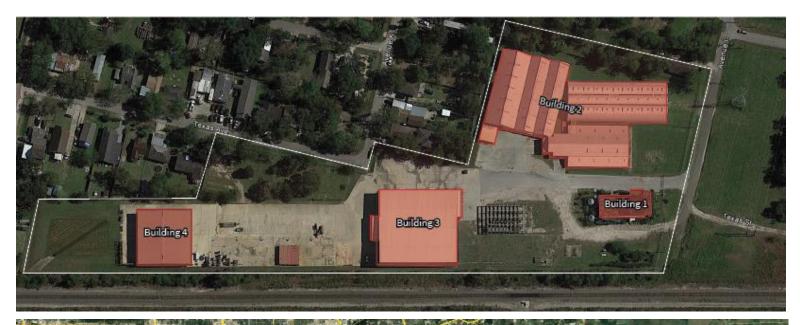

### **Site features:**

**Premises:** ±93,466 s.f. (4 buildings)

**Land:**  $\pm 10.00$  acres

**Building 1:** ±5,000 s.f. office building

LEED Silver certified

**Building 2:** ±53,336 s.f. bonded warehouse

(3) Dock high doors / (1) ramp

(6) Grade level doors

**Building 3:**  $\pm$  24,330 s.f. distribution

warehouse

Sprinklered w/ monitored alarm

18'-28' Clear height

(4) Dock high doors / (1) ramp

**Building 4:** ± 10,800 s.f. office/warehouse

± 2,000 s.f. office (4) Grade level doors Drive thru capability

# **Building 1**Office Building

- ±4,666 s.f.
- LEED certified silver

# **Building 2**Distribution Warehouse

- ±53,336 s.f.
- (3) Dock high doors / (1) ramp
- (6) Grade level doors

## **Building 3**

### **Distribution Warehouse**

- $-\pm 24,330 \text{ s.f.}$
- Sprinklered w/ monitored alarm
- 18'-28' Clear height
- (4) Dock high doors / (1) ramp

## Building 4

### **Crane-served Office/Warehouse**

- $\pm 10,800 \, \text{s.f.}$
- $-\pm 2,000$  s.f. office
- (4) Grade level doors
- Drive thru capability