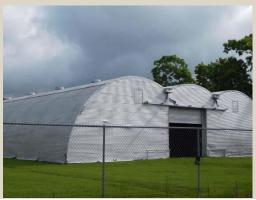

## **Building 3**

### **Distribution Warehouse**

- $-\pm 24,330 \text{ s.f.}$
- Sprinklered w/ monitored alarm
- 18'-28' Clear height
- (4) Dock high doors / (1) ramp