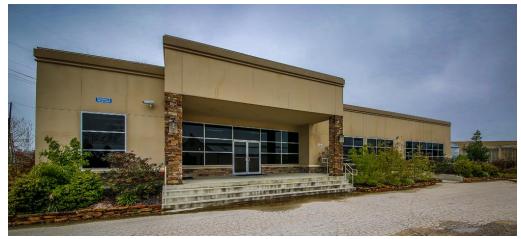

## ±93,466 s.f. FTZ industrial campus on 10 acres

### **Site features:**

**Premises:** ±93,466 s.f. (4 buildings)

**Land:**  $\pm 10.00$  acres

**Building 1:** ±5,000 s.f. office building

LEED Silver certified

**Building 2:** ±53,336 s.f. bonded warehouse

# **Building 1**Office Building

- ±4,666 s.f.
- LEED certified silver