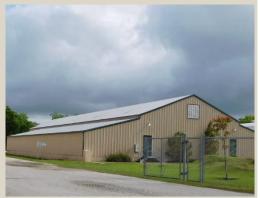

) Grade level doors Drive thru capability

### **Highlights:**

- Located in Foreign Trade Zone (FTZ 149)
- Controlled access
- 24/7 Closed Circuit Television
- Perimeter intrusion monitoring
- Heavy 3phase power
- Price: \$2,750,000

### 200 Avenue I Alvin, TX 77511

#### **Travis Secor**

+1 713 888 4076

travis.secor@am.jll.com

#### **David Buescher**

+1 713 888 4016

david.buescher@am.jll.com





For Sale

# ±93,466 s.f. FTZ industrial campus on 10 acres 200 Avenue I | Alvin, Texas 77511





# For Sale

# ±93,466 s.f. FTZ industrial campus on 10 acres 200 Avenue I | Alvin, Texas 77511

# **Building 1**Office Building

- ±4,666 s.f.
- LEED certified silver











# **Building 2**Distribution Warehouse

- ±53,336 s.f.
- (3) Dock high doors / (1) ramp
- (6) Grade level doors







# For Sale

## ±93,466 s.f. FTZ industrial campus on 10 acres

200 Avenue I | Alvin, Texas 77511

## **Building 3**

### **Distribution Warehouse**

- $-\pm 24,330 \text{ s.f.}$
- Sprinklered w/ monitored alarm
- 18'-28' Clear height
- (4) Dock high doors / (1) ramp











## Building 4

### **Crane-served Office/Warehouse**

- $\pm 10,800 \, \text{s.f.}$
- $-\pm 2,000$  s.f. office
- (4) Grade level doors
- Drive thru capability