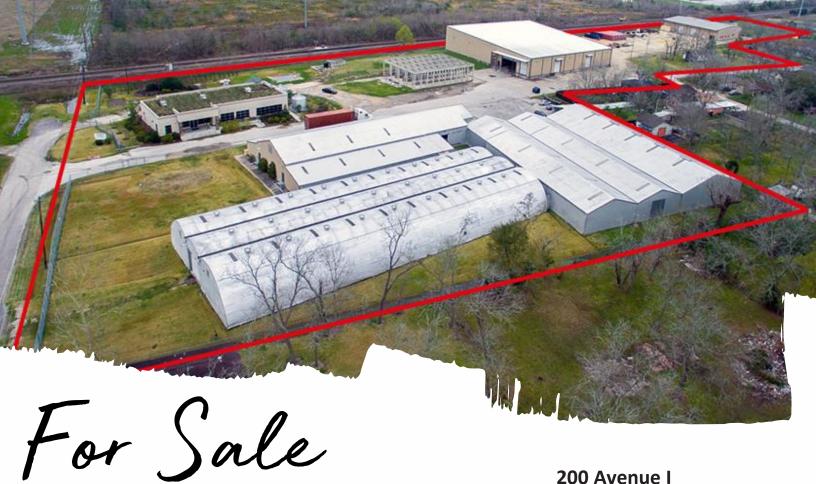

## ±93,466 s.f. FTZ industrial campus on 10 acres

### 200 Avenue I Alvin, TX 77511

# ±93,466 s.f. FTZ industrial campus on 10 acres 200 Avenue I | Alvin, Texas 77511

## ±93,466 s.f. FTZ industrial campus on 10 acres

200 Avenue I | Alvin, Texas 77511