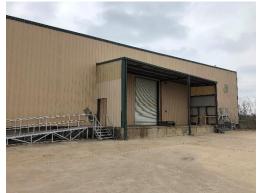

(3) Dock high doors / (1) ramp

(6) Grade level doors

**Building 3:**  $\pm$  24,330 s.f. distribution

warehouse

Sprinklered w/ monitored alarm

18'-28' Clear height

(4) Dock high doors / (1) ramp

**Building 4:** ± 10,800 s.f. office/warehouse

### **Distribution Warehouse**

- $-\pm 24,330 \text{ s.f.}$
- Sprinklered w/ monitored alarm
- 18'-28' Clear height
- (4) Dock high doors / (1) ramp