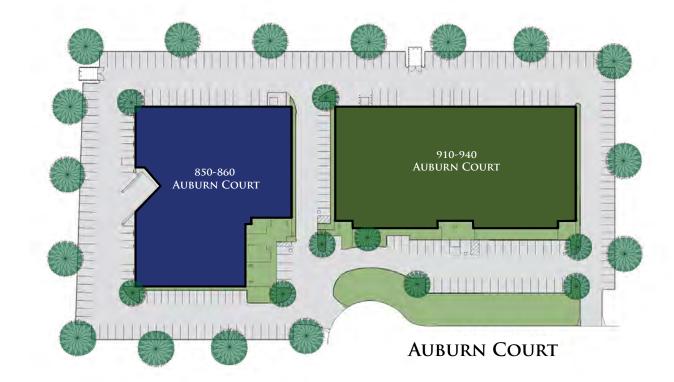

#### 850 - 860 AUBURN COURT

860 Auburn

16,095± sf

#### 910 - 940 AUBURN COURT

910 Auburn

12,106± sf