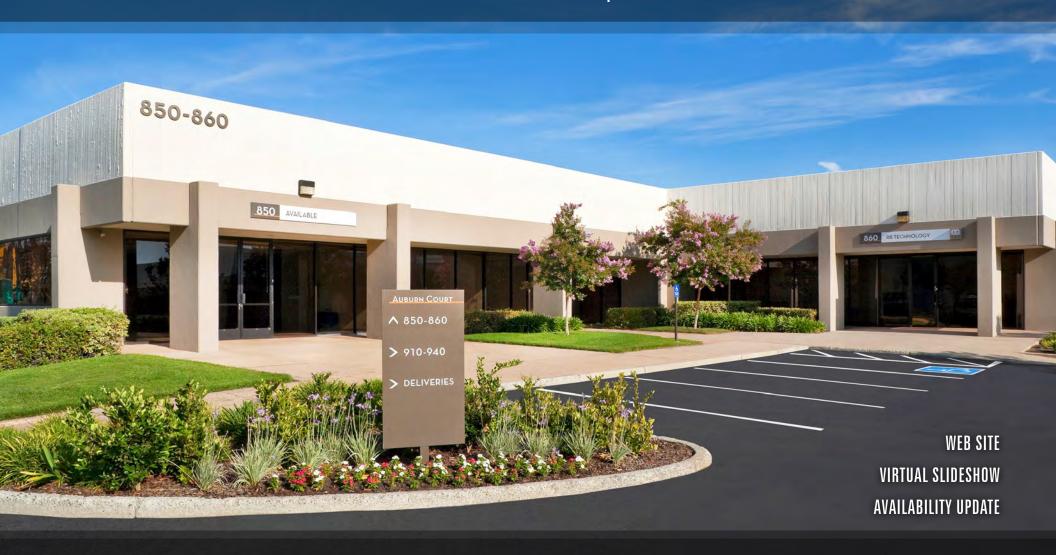

# AUBURN COURT

TWO-BUILDING MULTI-TENANT R&D | TOTAL  $\pm$  68,030 SF

AUBURN COURT

850 AVAILABLE

860 RB TECHNOLOGY

850-860

AVAILABLE

CUSHMAN & WAKEFIELD