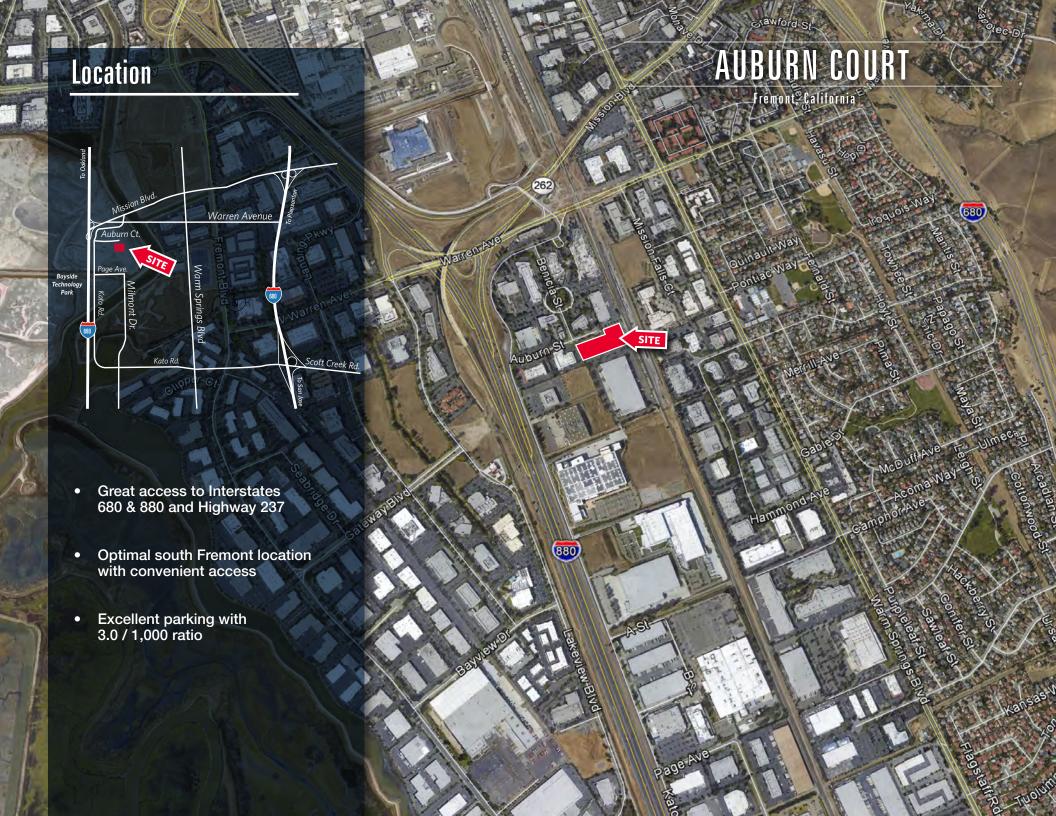

## AUBURN COURT

TWO-BUILDING MULTI-TENANT R&D | TOTAL  $\pm$  68,030 SF





Bob Simpson +1.408.615.3421 Lic 01240540 Rob Souza +1.408.615.3448 Lic 01916129 Mike Baker +1.408.615.3406 Lic 01884037



### **Project Highlights**

- Two-buliding multi-tenant R&D/ Office project totaling 68,030 SF
- Monument and building signage available
- Dock high and grade level loading with 14' clear height
- Expansive asset with options for future growth
- Well positioned near major corporate companies
- Close proximity to soon to be completed BART
- Owned and professionally managed by LBA Realty



#### 850 - 860 AUBURN COURT

860 Auburn

16,095± sf

#### 910 - 940 AUBURN COURT

910 Auburn

12,106± sf

### **AUBURN COURT**

Fremont, California





# AUBURN COURT

TWO-BUILDING MULTI-TENANT R&D | TOTAL  $\pm$  68,030 SF

AUBURN COURT

850 AVAILABLE

860 RB TECHNOLOGY

850-860



AVAILABLE

CUSHMAN & WAKEFIELD

Bob Simpson +1.408.615.3421 Lic 01240540 Rob Souza +1.408.615.3448 Lic 01916129 Mike Baker +1.408.615.3406 Lic 01884037

**LBAL**ogistics **以** 

©2018 Cushman & Wakefield. All rights reserved. The information contained in this communication is strictly confidential. This information has been obtained from sources believed to be reliable but has not been verified. NO WARRANTY OR REPRESENTATION, EXPRESS OR IMPLIED, IS MADE AS TO THE CONDITION OF THE PROPERTY (OR PROPERTIES) REFERENCE DHEREIN OR AS TO THE ACCURACY OR COMPLETENESS OF THE INFORMATION CONTAINED HEREIN, AND SAME ISSUBBIG TO EXPROSE A LISTING CONDITIONS IN PROPERTY O