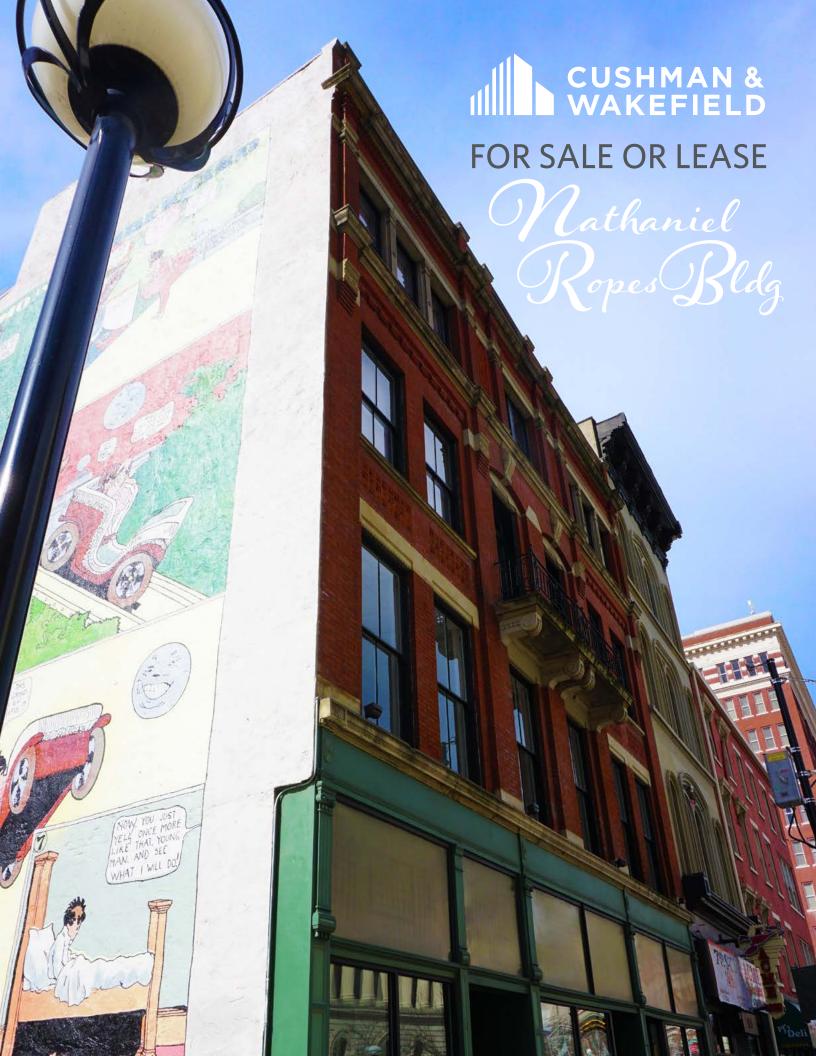

- Mathaniel Ropes Bldg
- Rear loading access on 1st floor
- Passenger elevator
- Basement storage
- Located directly on the Connector streetcar route
- Two blocks south of Over-the-Rhine and around the corner from upcoming Court Street revitalization district

### **FRESH SPACE**

The Nathaniel Ropes Building at 917 Main Street was renovated in 1989 and updated again in 2016 (entire 2nd floor) and in 2019 (entire 4th floor). Centrally located in the CBD near Over-the-Rhine, the Court House and the up and coming Court Street revitalization district, it has abundant parking options with nearby streetcar and metro access.

# Mathaniel Ropes Bldg