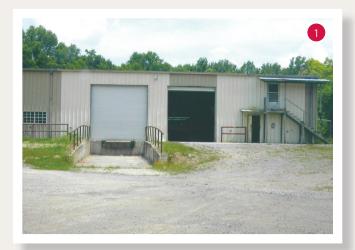

#### PROPERTY INCLUDES:

- Two metal buildings: (1) 12,000 SF and (2) 1,769 SF
- 8.7 acres available; +/- 4 acres on back of property that can be developed
- Access from major highway (AL Hwy 75) with 200 +/- ft of frontage
- Highlights: fenced yard, trailer parking, and security rail

## WAREHOUSE/LAND AVAILABLE

Large warehouse and front loading docks

Inside of large warehouse

Rear view of large warehouse

Rear view of large warehouse

Rear view of large warehouse

View of Hwy 75 from front loading dock