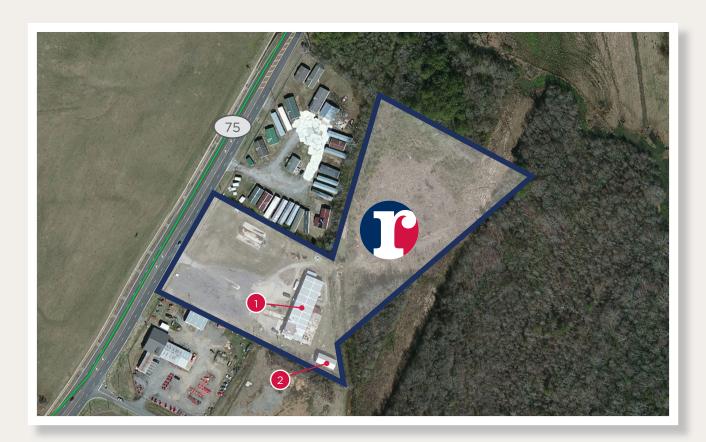

# 

- BUILDING SIZE (1)
- O BUILDING SIZE (2) 1,769 SQUARE FEET
- O LOT SIZE SALE PRICE
- O AVAILABLE
- O TRAFFIC
- 12,000 SQUARE FEET
- 8.7 ACRES
- \$350,000 IMMEDIATELY
- 13,700 VPD (HWY 75)

#### PROPERTY INCLUDES:

- Two metal buildings: (1) 12,000 SF and (2) 1,769 SF
- 8.7 acres available; +/- 4 acres on back of property that can be developed
- Access from major highway (AL Hwy 75) with 200 +/- ft of frontage
- Highlights: fenced yard, trailer parking, and security rail