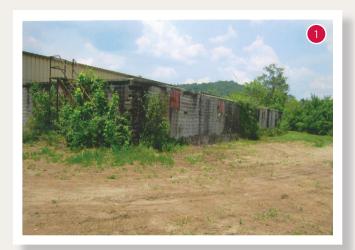

# 

- BUILDING SIZE (1)
- O BUILDING SIZE (2) 1,769 SQUARE FEET
- O LOT SIZE SALE PRICE
- O AVAILABLE
- O TRAFFIC
- 12,000 SQUARE FEET
- 8.7 ACRES
- \$350,000 IMMEDIATELY
- 13,700 VPD (HWY 75)

#### PROPERTY INCLUDES:

- Two metal buildings: (1) 12,000 SF and (2) 1,769 SF
- 8.7 acres available; +/- 4 acres on back of property that can be developed
- Access from major highway (AL Hwy 75) with 200 +/- ft of frontage
- Highlights: fenced yard, trailer parking, and security rail

## WAREHOUSE/LAND AVAILABLE

Large warehouse and front loading docks

Inside of large warehouse

Rear view of large warehouse

Rear view of large warehouse

Rear view of large warehouse

View of Hwy 75 from front loading dock