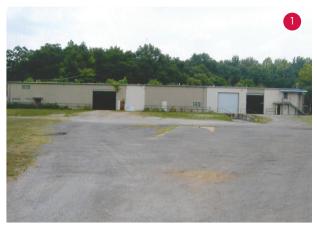

#### PROPERTY INCLUDES:

- Two metal buildings: (1) 12,000 SF and (2) 1,769 SF
- 8.7 acres available; +/- 4 acres on back of property that can be developed
- Access from major highway (AL Hwy 75) with 200 +/- ft of frontage
- Highlights: fenced yard, trailer parking, and security rail