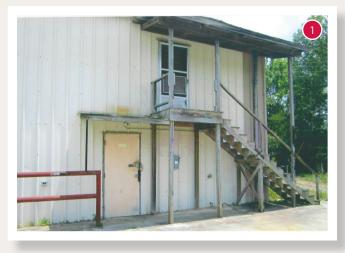

# 

- BUILDING SIZE (1)
- O BUILDING SIZE (2) 1,769 SQUARE FEET
- O LOT SIZE SALE PRICE
- O AVAILABLE
- O TRAFFIC
- 12,000 SQUARE FEET
- 8.7 ACRES
- \$350,000 IMMEDIATELY
- 13,700 VPD (HWY 75)

#### PROPERTY INCLUDES:

- Two metal buildings: (1) 12,000 SF and (2) 1,769 SF
- 8.7 acres available; +/- 4 acres on back of property that can be developed
- Access from major highway (AL Hwy 75) with 200 +/- ft of frontage
- Highlights: fenced yard, trailer parking, and security rail