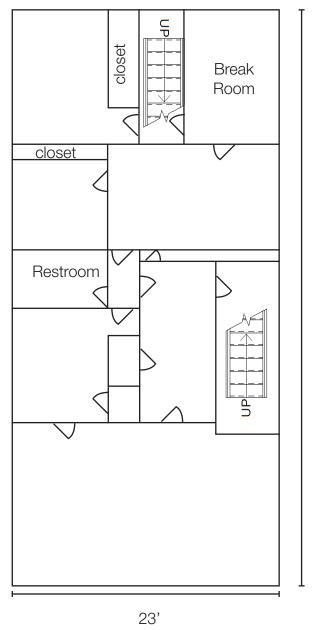

### **Property Features**

- Upper-level office space
- Suite size: 1,264 sq. ft.
- Four private offices
- Open work area
- Break room with kitchenette and restroom
- Large window overlooking Phillips Avenue
- Two off-street parking spaces Entrance from Phillips Avenue