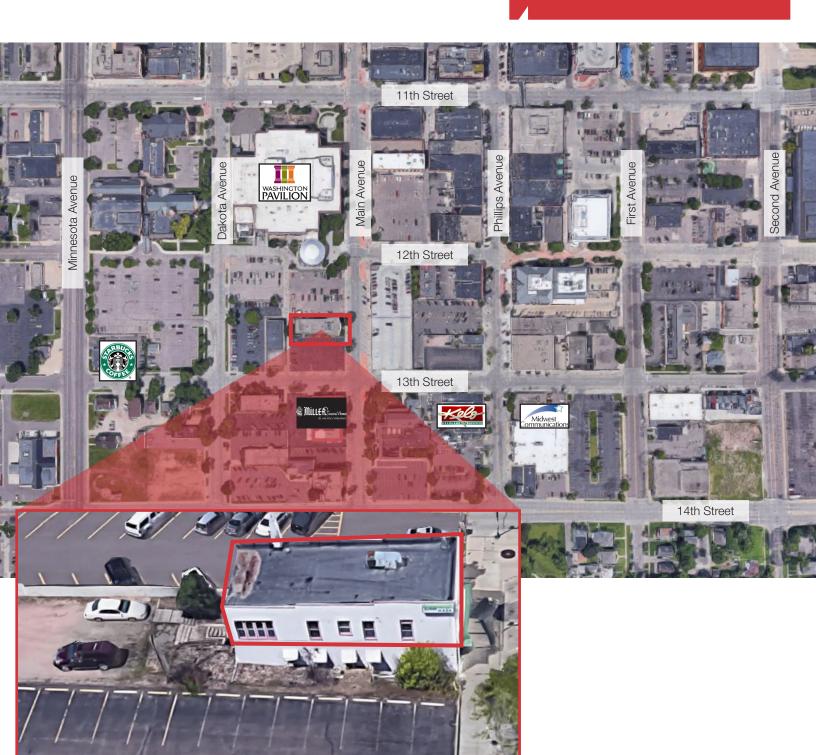

#### Location

- Located on the northwest corner of Phillips Avenue & 12th Street in downtown Sioux Falls
- Area neighbors include: KELO TV, Midwest Communications, Midco
- Close to restaurants and shopping
- Co-tenant: Sushi Masa