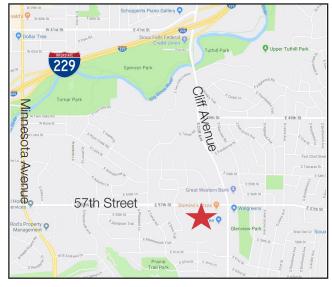

#### Location

- Located on the northwest corner of Phillips Avenue & 12th Street in downtown Sioux Falls
- Area neighbors include: KELO TV, Midwest Communications, Midco
- Close to restaurants and shopping
- Co-tenant: Sushi Masa