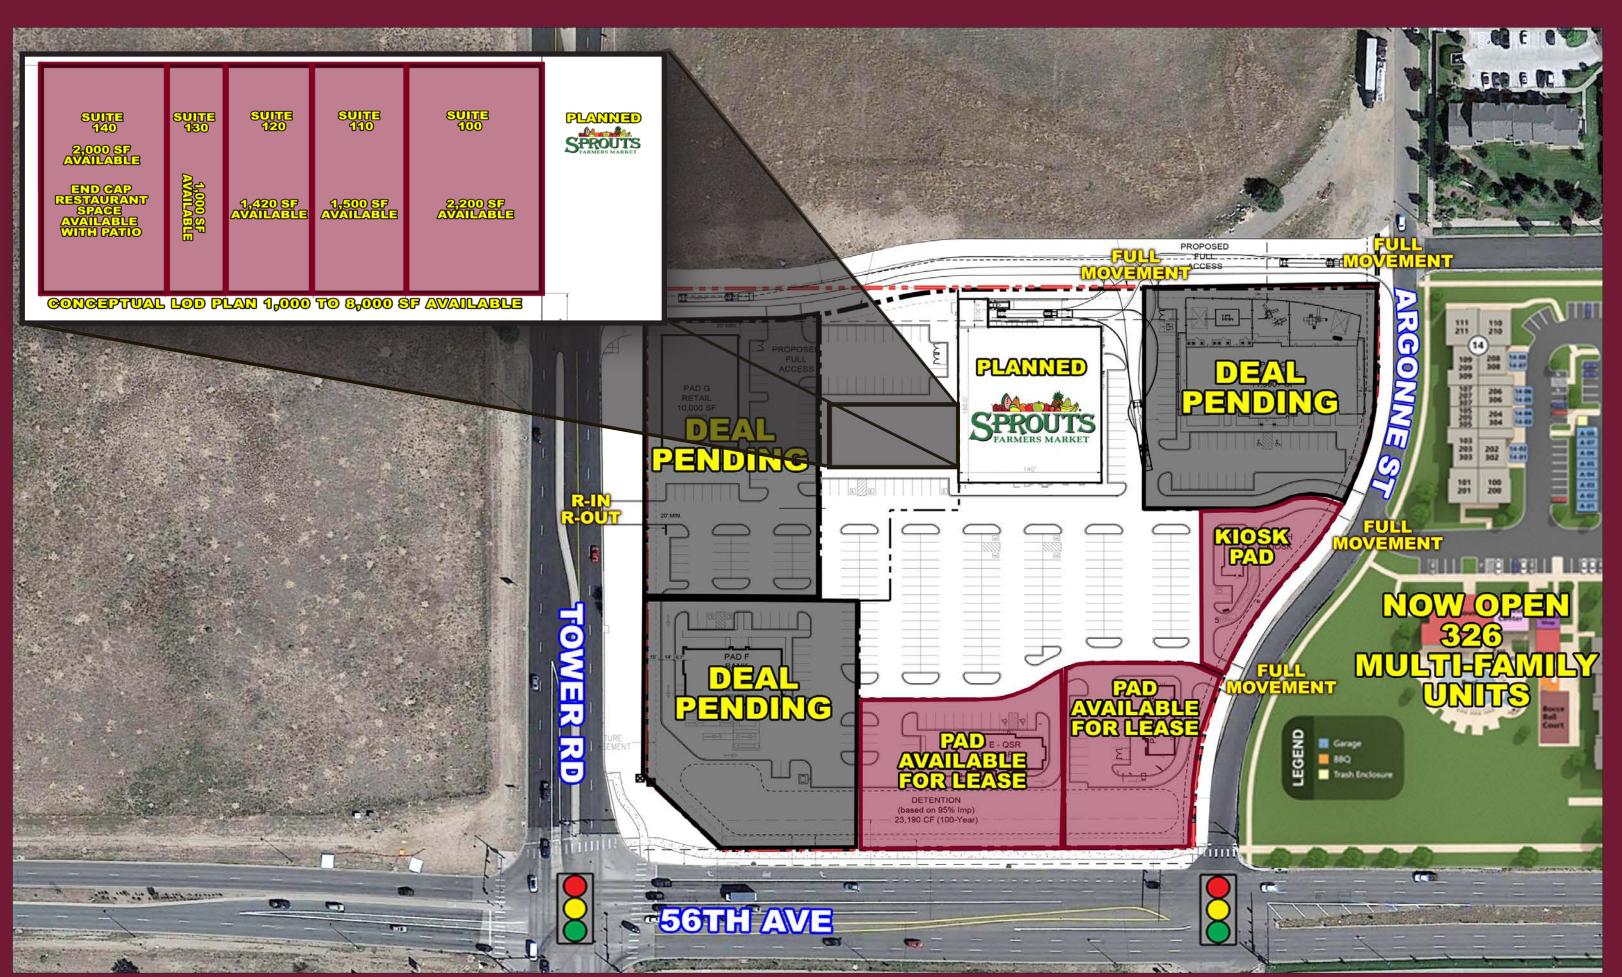

# PADS & SHOPS AVAILABLE FOR LEASE & BUILD TO SUIT

#### **INFORMATION**

- New Planned Sprouts Anchored development in Green Valley Ranch open 2021
- First retail project planned along 56th Avenue with convenient access to interchanges at both Peña Boulevard and E470
- Pads & shops available for lease or build to suit

- Outlook Gateway Apartments Now Open! (326) one and two bedroom apartment homes)
- Huge residential and commercial growth in the trade area, including the 1,500 room Gaylord Hotel & Conference Center and Panasonic's 400-acre Enterprise Solutions Campus