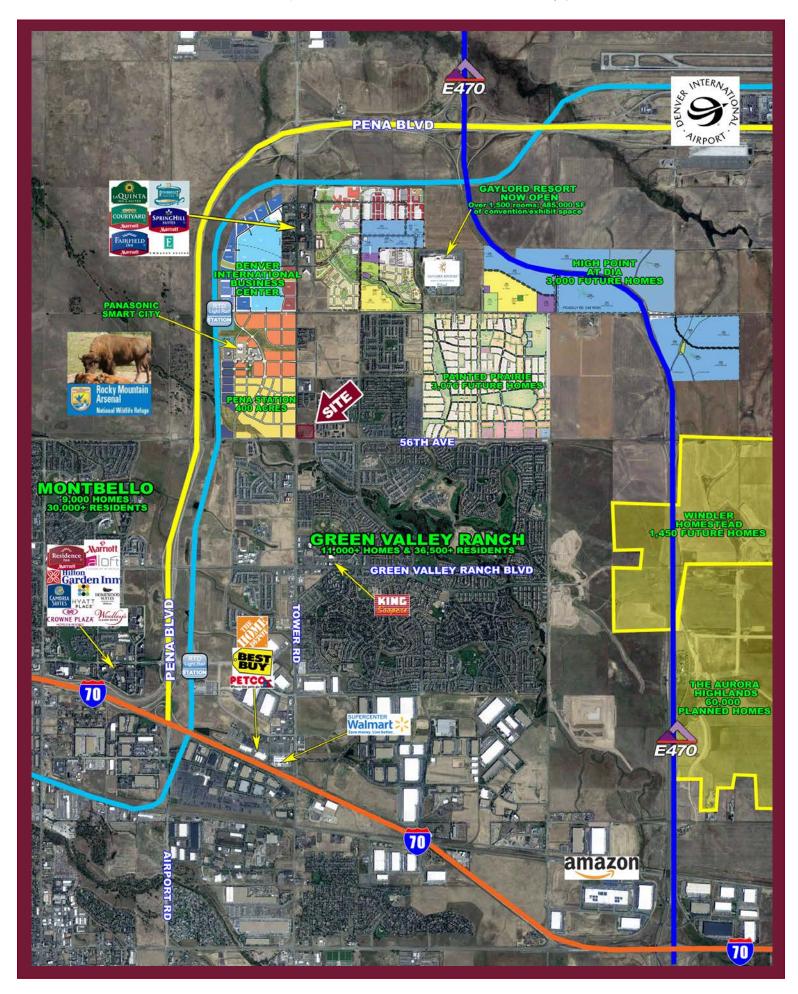

- Outlook Gateway Apartments Now Open! (326) one and two bedroom apartment homes)
- Huge residential and commercial growth in the trade area, including the 1,500 room Gaylord Hotel & Conference Center and Panasonic's 400-acre Enterprise Solutions Campus