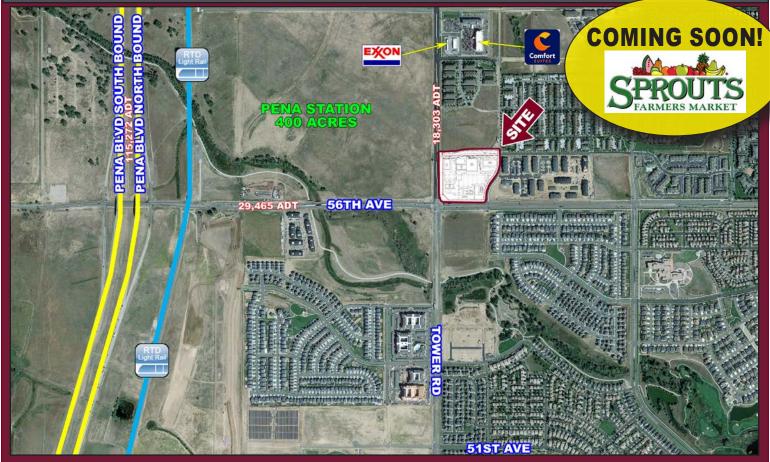

#### **INFORMATION**

- New Planned Sprouts Anchored development in Green Valley Ranch open 2021
- First retail project planned along 56th Avenue with convenient access to interchanges at both Peña Boulevard and E470
- Pads & shops available for lease or build to suit

#### **TRAFFIC COUNTS**

|  | On 56th Ave east of Tower Rd On 56th Ave west of Pena Blvd On Tower Rd north of 56th Ave On Tower Rd south of 56th Ave Pena Blvd south of 56th Ave Source: DRCOG 2013, *2017 CDOT 12018 |
|--|-----------------------------------------------------------------------------------------------------------------------------------------------------------------------------------------|
|--|-----------------------------------------------------------------------------------------------------------------------------------------------------------------------------------------|

13,715 cars/day 29,465 cars/day 18,303 cars/day 16,478 cars/day 115,272 cars/day

5570 DTC Parkway, Suite 100 | Greenwood Village, CO 80111 | 303.534.0900 Fax: 303.831.1333 | www.sullivanhayes.com