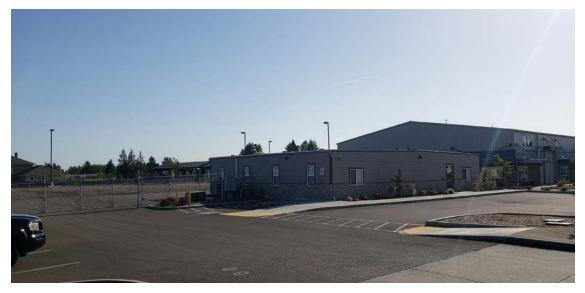

#### **PROPERTY HIGHLIGHTS**

- Nice office building, 2880 sq./ft with 11 office's, Conference room and Kitchen/Dining area.
- Spacious 21,000 sq/ft. yard, crushed rock parking pad for heavy equipment, Secure fencing, and well-lit for night security.