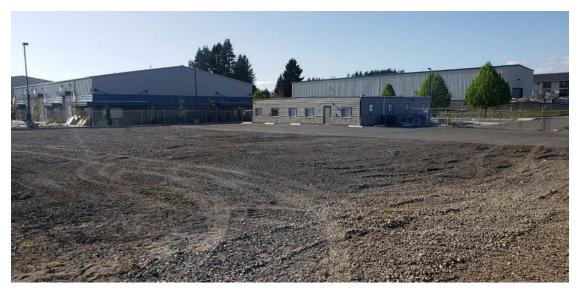

## Includes 21,287 SF Gravel Yard

#### **PROPERTY HIGHLIGHTS**

- Nice office building, 2880 sq./ft with 11 office's, Conference room and Kitchen/Dining area.
- Spacious 21,000 sq/ft. yard, crushed rock parking pad for heavy equipment, Secure fencing, and well-lit for night security.