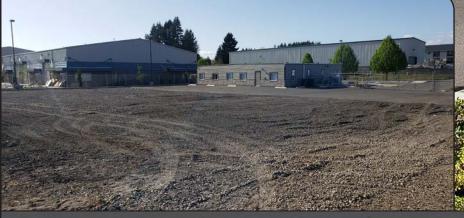

## Includes 21,287 SF Gravel Yard

#### **PROPERTY HIGHLIGHTS**

- Nice office building, 2880 sq./ft with 11 office's, Conference room and Kitchen/Dining area.
- Spacious 21,000 sq/ft. yard, crushed rock parking pad for heavy equipment, Secure fencing, and well-lit for night security.