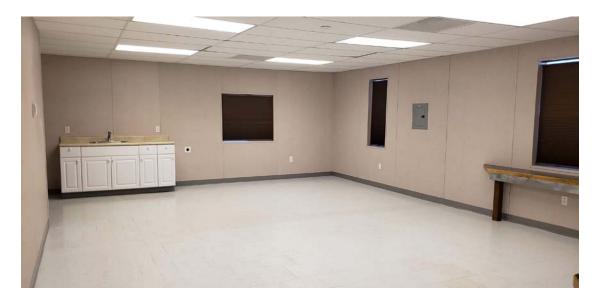

#### **PROPERTY HIGHLIGHTS**

- Nice office building, 2880 sq./ft with 11 office's, Conference room and Kitchen/Dining area.
- Spacious 21,000 sq/ft. yard, crushed rock parking pad for heavy equipment, Secure fencing, and well-lit for night security.