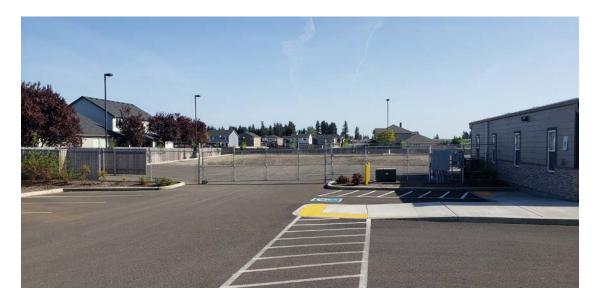

## Includes 21,287 SF Gravel Yard

#### **PROPERTY HIGHLIGHTS**

- Nice office building, 2880 sq./ft with 11 office's, Conference room and Kitchen/Dining area.
- Spacious 21,000 sq/ft. yard, crushed rock parking pad for heavy equipment, Secure fencing, and well-lit for night security.