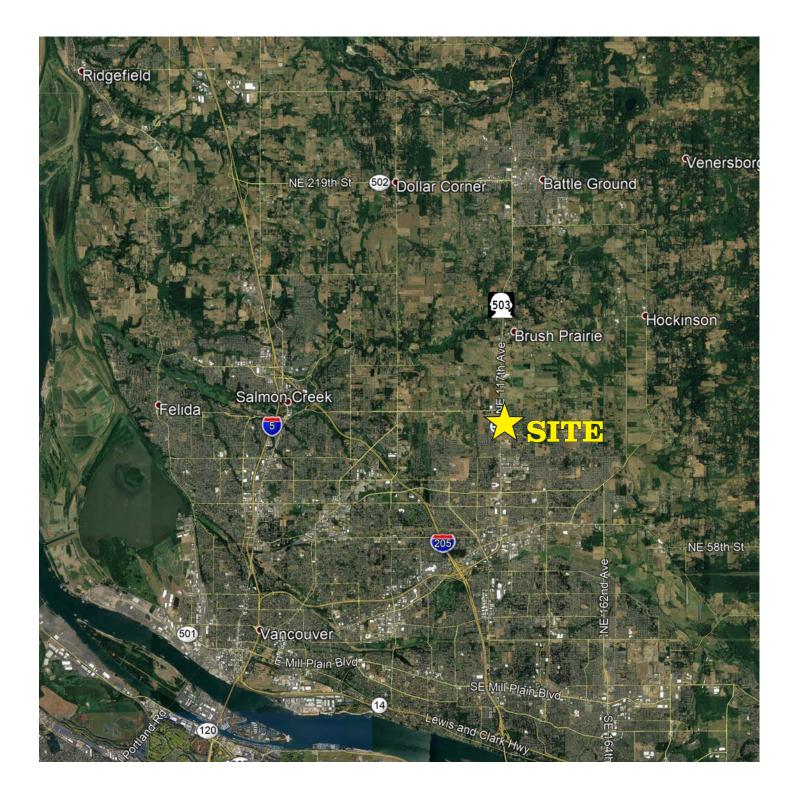

# FOR LEASE 1AC & OFFICE 11933 NE 113TH ST, VANCOUVER, WA \$5,500 / MONTH INDUSTRIAL

## Includes 21,287 SF Gravel Yard





#### **Kelly Shea**

Broker, 2018 Top Producer Com./Industrial Specialist Office: 360.823.5110 Cell: 360.921.3710 Email: Kelly@SheaCRE.com

#### **Christian Hansen**

Broker Com./Industrial Specialist Office: 360.823.5110 Cell: 503.522.1953 Email: Christian@SheaCRE.com



### **PROPERTY PHOTOS**





#### **PROPERTY HIGHLIGHTS**

- Nice office building, 2880 sq./ft with 11 office's, Conference room and Kitchen/Dining area.
- Spacious 21,000 sq/ft. yard, crushed rock parking pad for heavy equipment, Secure fencing, and well-lit for night security.

## **PROPERTY PHOTOS**







#### **HIGHWAYS & LOCATION**