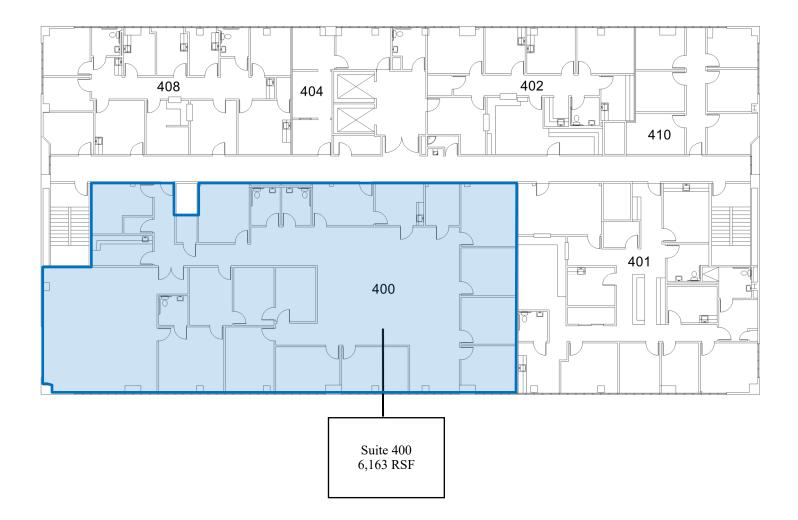

#### Available Medical Office Space for Lease

# St. Francis Lynwood Medical Plaza

3628 E. IMPERIAL HIGHWAY, LYNWOOD, CA 90262

For leasing information:

Trey Trask Senior Director, Leasing Phone: 858-794-1900 Fax: 858-794-1910 ttrask@pmbres.com www.pmbres.com CA Lic. 01304141



- On Campus of St. Francis Medical Center
- Four story 55,000 square foot medical office building
- Local professional management
- Easy access to the 105 & 710 Freeways
- Pharmacy located on the 1st floor
- 300-car parking garage adjacent to the Plaza







# First Floor Availabilities





## Second Floor Availabilities



Suite 206 1,650 RSF



St. Francis Lynwood Medical Plaza

## Third Floor Availabilities





St. Francis Lynwood Medical Plaza

# Fourth Floor Availabilities





St. Francis Lynwood Medical Plaza