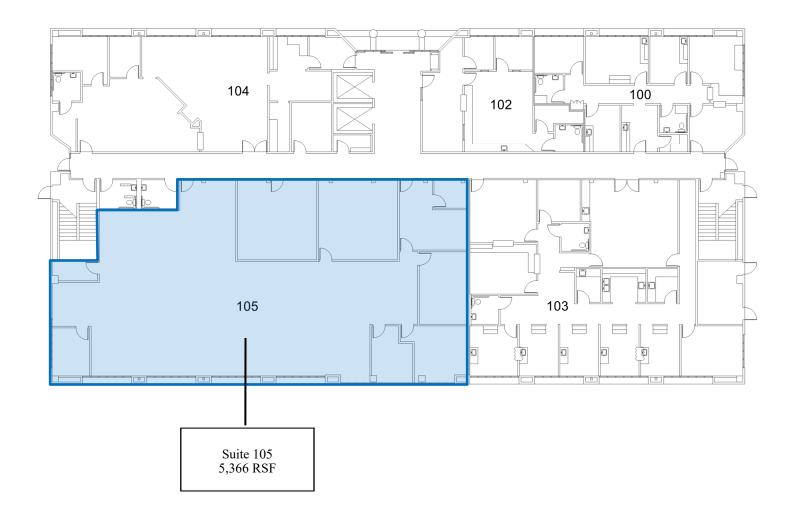

#### Available Medical Office Space for Lease

# St. Francis Lynwood Medical Plaza

3628 E. IMPERIAL HIGHWAY, LYNWOOD, CA 90262

For leasing information:

Trey Trask Senior Director, Leasing Phone: 858-794-1900 Fax: 858-794-1910 ttrask@pmbres.com www.pmbres.com CA Lic. 01304141



- On Campus of St. Francis Medical Center
- Four story 55,000 square foot medical office building
- Local professional management
- Easy access to the 105 & 710 Freeways
- Pharmacy located on the 1st floor
- 300-car parking garage adjacent to the Plaza







# First Floor Availabilities





## Second Floor Availabilities



Suite 206 1,650 RSF



St. Francis Lynwood Medical Plaza

## Third Floor Availabilities





St. Francis Lynwood Medical Plaza

# Fourth Floor Availabilities





St. Francis Lynwood Medical Plaza