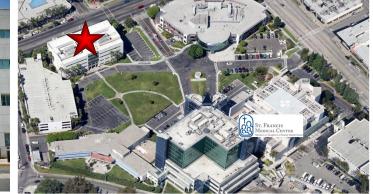

- On Campus of St. Francis Medical Center
- Four story 55,000 square foot medical office building
- Local professional management
- Easy access to the 105 & 710 Freeways
- Pharmacy located on the 1st floor
- 300-car parking garage adjacent to the Plaza