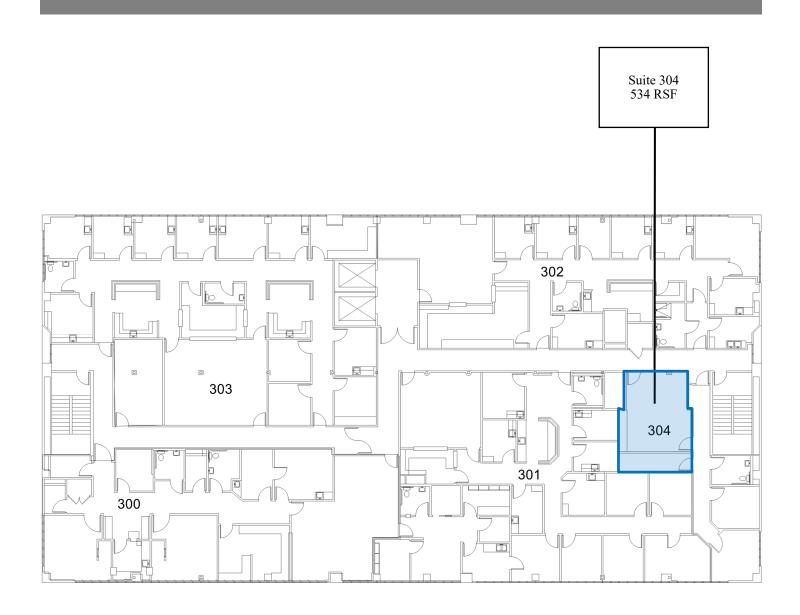

#### Available Medical Office Space for Lease

# St. Francis Lynwood Medical Plaza

3628 E. IMPERIAL HIGHWAY, LYNWOOD, CA 90262

For leasing information:

Trey Trask Senior Director, Leasing Phone: 858-794-1900 Fax: 858-794-1910 ttrask@pmbres.com www.pmbres.com CA Lic. 01304141



- On Campus of St. Francis Medical Center
- Four story 55,000 square foot medical office building
- Local professional management
- Easy access to the 105 & 710 Freeways
- Pharmacy located on the 1st floor
- 300-car parking garage adjacent to the Plaza







# First Floor Availabilities





## Second Floor Availabilities



Suite 206 1,650 RSF



St. Francis Lynwood Medical Plaza

## Third Floor Availabilities





St. Francis Lynwood Medical Plaza

# Fourth Floor Availabilities





St. Francis Lynwood Medical Plaza