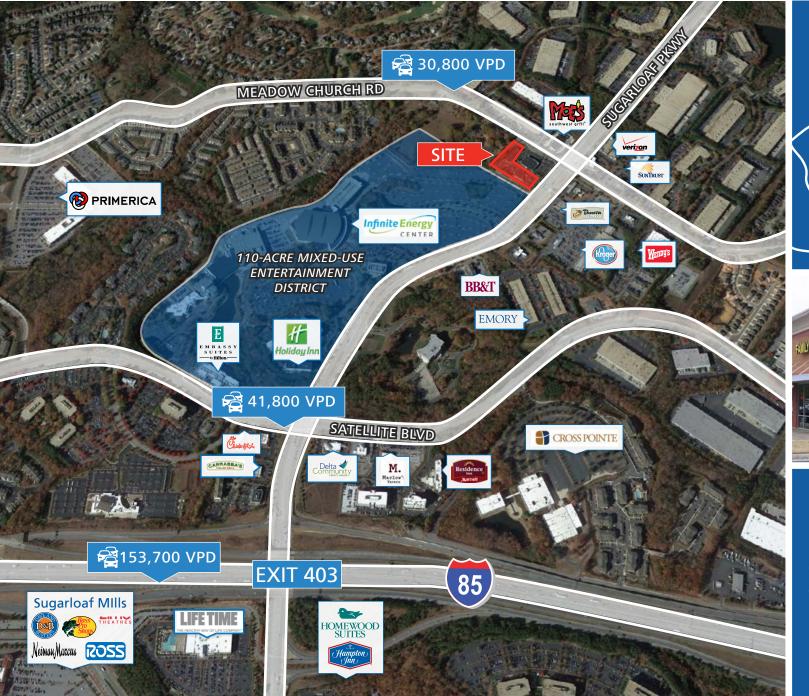

### **PROPERTY HIGHLIGHTS**

- Located at Sugarloaf Pkwy and Meadow Church Rd and nearby I-85
- Walking distance to The Infinite Energy Center and the new 110-acre mixed-use entertainment district
- In close proximity to Sugarloaf Country Club

- Two ingress / egress points
- 30,000 VPD north of Meadow Church Rd on Sugarloaf Pkwy
- 41,800 VPD south of Satellite Blvd NW on Sugarloaf Pkwy
- Property upgrades in process