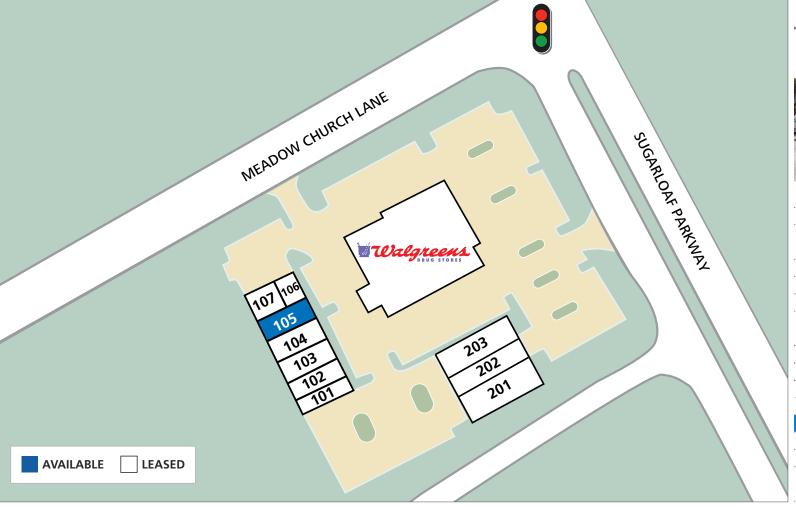

#### **BUILDING 100**

| 101   | SAS Professional Cleaners  | 1,800  |
|-------|----------------------------|--------|
| 102   | Tina's Nails               | 1,200  |
| 103   | Swagg Boutique             | 1,200  |
| 104   | Purrfect Paws Pet Boutique | 1,200  |
| 105   | AVAILABLE                  | 1,800  |
| 106   | Family Beauty Salon        | 1,000  |
| 107   | Sushi Osaka                | 2,000  |
|       |                            | •      |
| TOTAL |                            | 16,600 |

## Ackerman Retail

| SUITE | TENANT                     | SF    |
|-------|----------------------------|-------|
| BUILD | ING 200                    |       |
| 201   | Uncle Jack's Meat House    | 2,400 |
| 202   | T-Mobile                   | 750   |
| 203   | Vinny's NY Pizza and Grill | 3,250 |