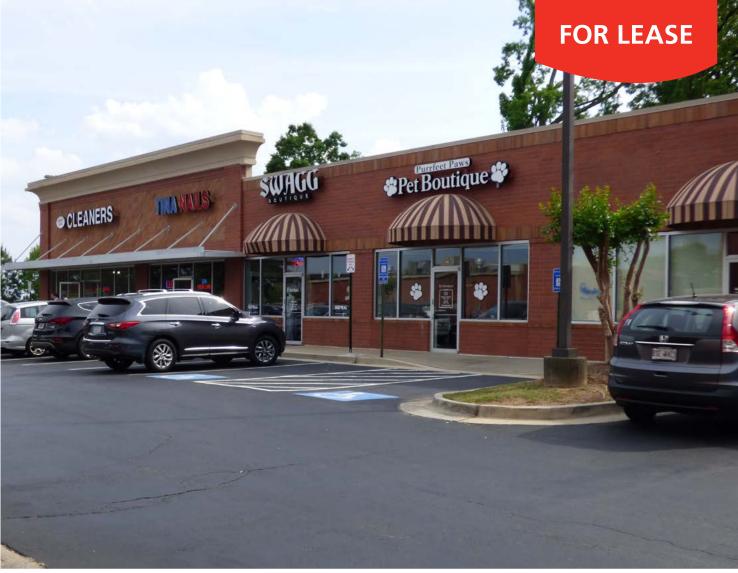

#### **BUILDING 100**

| 101   | SAS Professional Cleaners  | 1,800  |
|-------|----------------------------|--------|
| 102   | Tina's Nails               | 1,200  |
| 103   | Swagg Boutique             | 1,200  |
| 104   | Purrfect Paws Pet Boutique | 1,200  |
| 105   | AVAILABLE                  | 1,800  |
| 106   | Family Beauty Salon        | 1,000  |
| 107   | Sushi Osaka                | 2,000  |
|       |                            | •      |
| TOTAL |                            | 16,600 |