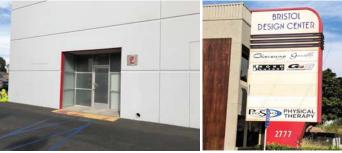

## FOR LEASE | BRISTOL DESIGN CENTER

Creative Office/Warehouse with Monument Signage 2777 Bristol Street | Costa Mesa

## **LISTING DATA**

AVAILABLE SF: ±2,615 SF

OFFICE SF: ±700 - 1,350 SF PROPERTY TYPE: Flex Building

COMMENTS: . ±700 - 1,350 SF Open Office

300 AMPS20' ClearanceFlexible Zoning

Monument Signage on Bristol

Rare opportunity to lease space in the prime Costa Mesa market near the Camp and the Lab! This property boasts high quality showroom creative space combined with zoning to allow a multitude of uses. The Bristol Design Center also provides monument signage on Bristol in Costa Mesa at no extra charge