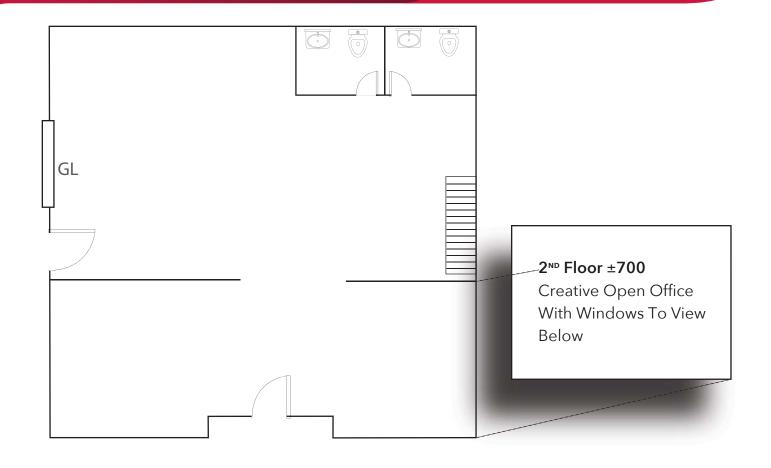

## **LISTING DATA**

AVAILABLE SF: ±2,615 SF

OFFICE SF: ±700 - 1,350 SF PROPERTY TYPE: Flex Building

COMMENTS: . ±700 - 1,350 SF Open Office

300 AMPS20' ClearanceFlexible Zoning

Monument Signage on Bristol

Rare opportunity to lease space in the prime Costa Mesa market near the Camp and the Lab! This property boasts high quality showroom creative space combined with zoning to allow a multitude of uses. The Bristol Design Center also provides monument signage on Bristol in Costa Mesa at no extra charge