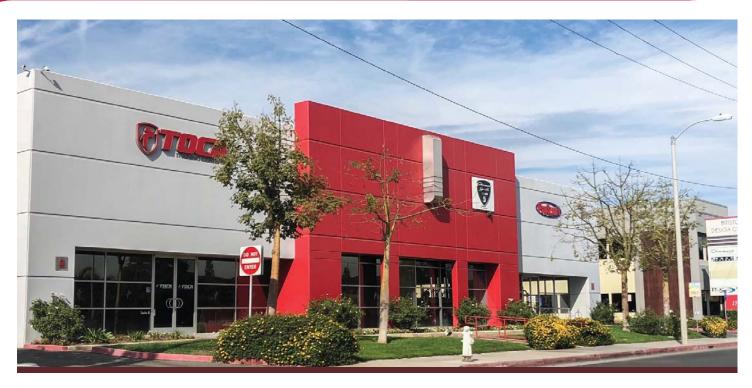

## FOR LEASE | BRISTOL DESIGN CENTER

Creative Office/Warehouse with Monument Signage 2777 Bristol Street | Costa Mesa

## **LISTING DATA**

AVAILABLE SF: ±2,615 SF

OFFICE SF: ±700 - 1,350 SF PROPERTY TYPE: Flex Building

COMMENTS: . ±700 - 1,350 SF Open Office

300 AMPS20' ClearanceFlexible Zoning

Monument Signage on Bristol

Rare opportunity to lease space in the prime Costa Mesa market near the Camp and the Lab! This property boasts high quality showroom creative space combined with zoning to allow a multitude of uses. The Bristol Design Center also provides monument signage on Bristol in Costa Mesa at no extra charge