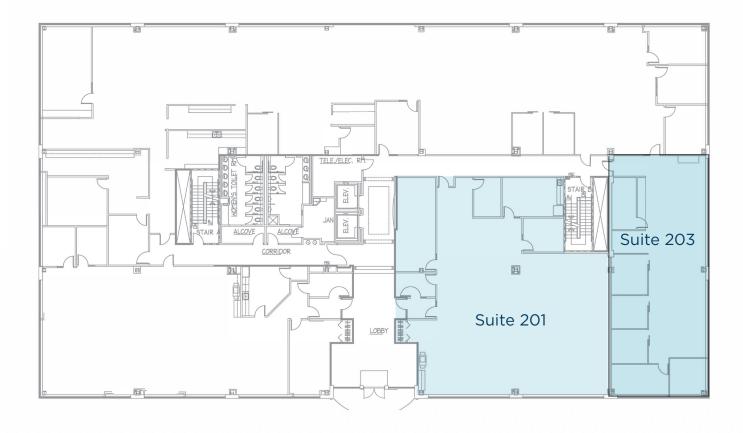

# **FOR LEASE**

# LAKEVIEW RIDGEIN

2630 Elm Hill Pike / Nashville, TN 37214

## **Building Specifications**

62,246 SF Three floors Built in 1998 4.7/1,000 parking

## **Sustainability Features**

High-efficiency lighting
Water conservation fixtures
High-efficiency HVAC drives
Energy management system

## **Property Highlights**

## **Space Features/Amenities**

Lakeside boardwalk
Lush landscaping
Ample parking
Pavilion with seating
Close to banks, hotels and dining









# **FLOOR PLAN**

Suite 201 - 4,174 SF

Suite 203 - 2,350 SF



# FLOOR PLAN

Suite 325 - 2,043 SF (Available 9.1.22) Suite 300 - 9,225 SF





#### CONTACT

BUCK BLAIR Senior Director +1 615 301 2917 buck.blair@cushwake.com

©2020 Cushman & Wakefield. All rights reserved. The material in this presentation has been prepared solely for information purposes, and is strictly confidential. Any disclosure, use, copying or circulation of this presentation (or the information contained within it) is strictly prohibited, unless you have obtained Cushman & Wakefield's prior written consent. The views expressed in this presentation are the views of the author and do not necessarily reflect the views of Cushman & Wakefield. Neither this presentation nor any part of it shall form the basis of, or be relied upon in connection with any offer, or act as an induceme