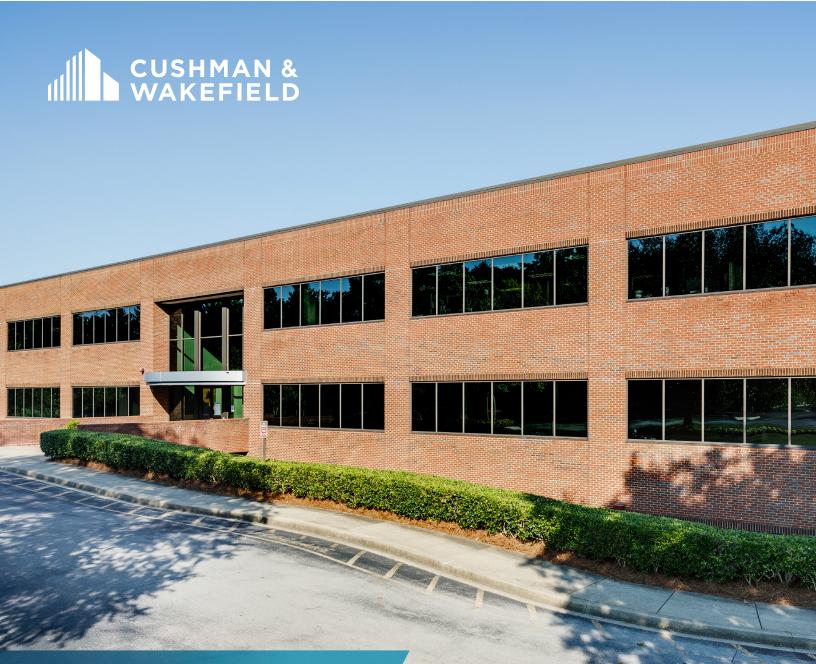

# LAKEVIEW RIDGEIN

2630 Elm Hill Pike / Nashville, TN 37214

## **Building Specifications**

62,246 SF Three floors Built in 1998 4.7/1,000 parking