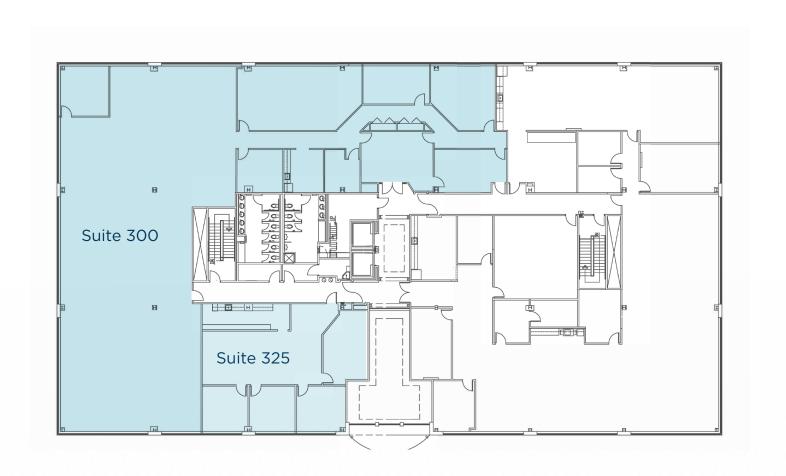

# **FOR LEASE**

# LAKEVIEW RIDGEIN

2630 Elm Hill Pike / Nashville, TN 37214

## **Building Specifications**

62,246 SF Three floors Built in 1998 4.7/1,000 parking

## **Sustainability Features**

High-efficiency lighting
Water conservation fixtures
High-efficiency HVAC drives
Energy management system

## **Property Highlights**

## **Space Features/Amenities**

Lakeside boardwalk
Lush landscaping
Ample parking
Pavilion with seating
Close to banks, hotels and dining









# **FLOOR PLAN**

Suite 201 - 4,174 SF

Suite 203 - 2,350 SF



# FLOOR PLAN

Suite 325 - 2,043 SF (Available 9.1.22) Suite 300 - 9,225 SF





#### CONTACT

BUCK BLAIR Senior Director +1 615 301 2917 buck.blair@cushwake.com

©2020 Cushman & Wakefield. All rights reserved. The material in this presentation has been prepared solely for information purposes, and is strictly confidential. Any disclosure, use, copying or circulation of this presentation (or the information contained within it) is strictly prohibited, unless you have obtained Cushman & Wakefield's prior written consent. The views expressed in this presentation are the views of the author and do not necessarily reflect the views of Cushman & Wakefield. Neither this presentation nor any part of it shall form the basis of, or be relied upon in connection with any offer, or act as an inducement to enter into any contract or commitment whatsoever. NO REPRESENTATION OR W