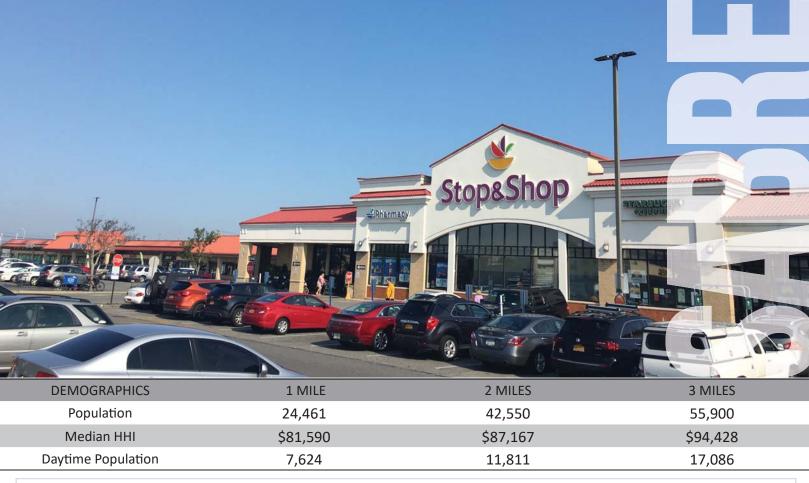

brand new Stop and Shop - only grocery store in Long Beach

• located next to the LIRR Long Beach train station with 8,721 riders daily

· ample parking

new facade to be updated in the next few months