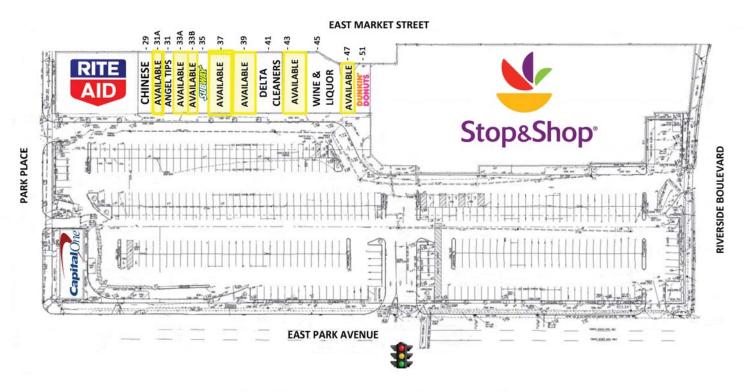

## 85 east park avenue

| #                                    | TENANT                   | AREA           |
|--------------------------------------|--------------------------|----------------|
|                                      | RITE AID                 | 12,377 SQ. FT. |
| 29                                   | CHINESE RESTAURANT       | 1,228 SQ. FT.  |
| 31A                                  | AVAILABLE                | 1,149 SQ. FT.  |
| 31                                   | ANGEL TIPS               | 1,496 SQ. FT.  |
| 33A                                  | AVAILABLE                | 911 SQ. FT.    |
| 33B                                  | AVAILABLE                | 911 SQ. FT     |
| 35                                   | SUBWAY                   | 1,424 SQ. FT.  |
| 37                                   | AVAILABLE                | 2,396 SQ. FT.  |
| 39                                   | AVAILABLE .              | 1,691 SQ. FT.  |
| 41                                   | DELTA CLEANERS           | 2,100 SQ. FT.  |
| 43                                   | AVAILABLE                | 1,394 SQ. FT.  |
| 45                                   | PLAZA WINE & LIQUOR      | 2,118 SQ. FT.  |
| 47                                   | LEASE OUT                | 1,135 SQ. FT.  |
| 51                                   | DUNKIN DONUTS            | 1,344 SQ. FT.  |
|                                      | LANDLORD'S UTILITY SPACE | 326 SQ. FT.    |
| TOTAL STRIP CENTER  CAPITAL ONE BANK |                          | 32,000 SQ. FT. |
|                                      |                          | 3,035 SQ. FT.  |