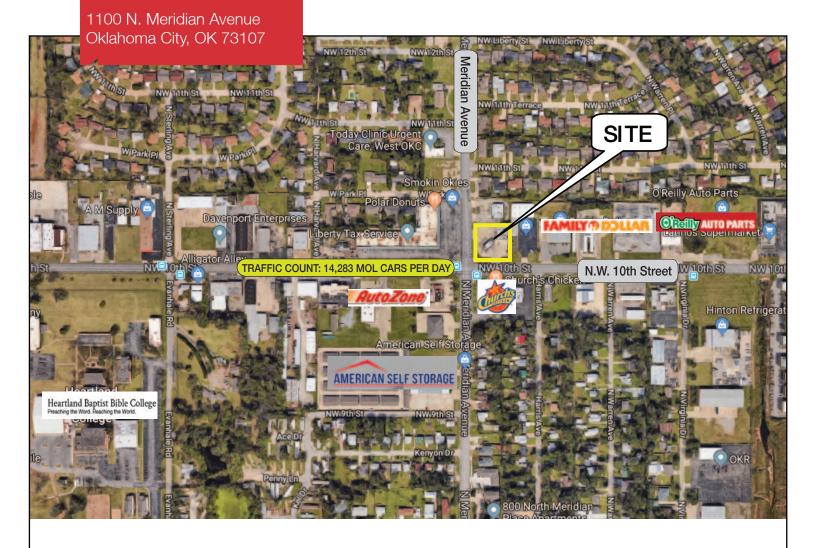

## 1100 N. Meridian Avenue

Oklahoma City, Oklahoma 73107

### **LOCATION HIGHLIGHTS**

Frontage: 150' on Meridian & 150' on N.W.

10th Street

■ Dimensions: 150' x 150'