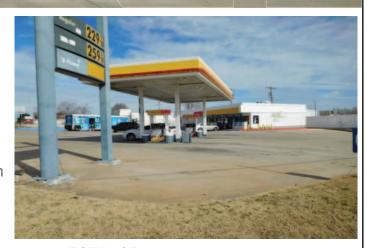

Convenience Store For Sale or Lease

2.680 SF on 0.52 Acres

#### PROPERTY HIGHLIGHTS

- N.E. Corner of Busy N.W. 10th Street & Meridian
- Operating Convenience Store
- High Traffic, High Visibility
- Half Acre of C-3 Zoning

| TOTAL SF      | 2,680 SF MOL |  |
|---------------|--------------|--|
| LAND IN ACRES | 0.5165 MOL   |  |
| ZONING        | C-3          |  |
| GENERAL USE   | Retail       |  |
| TAXES         | \$6,886      |  |