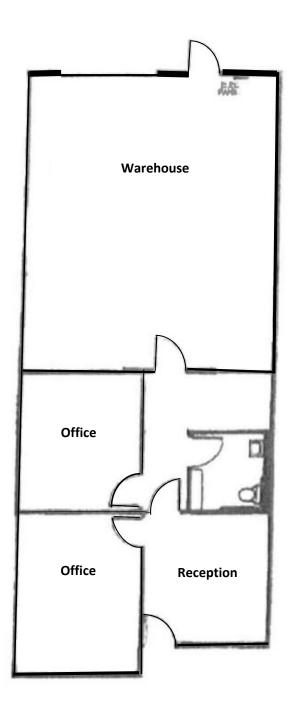

### 15801 ROCKFIELD - SUITE L/M | 3,322 SF

FOR MORE INFORMATION, PLEASE CONTACT: