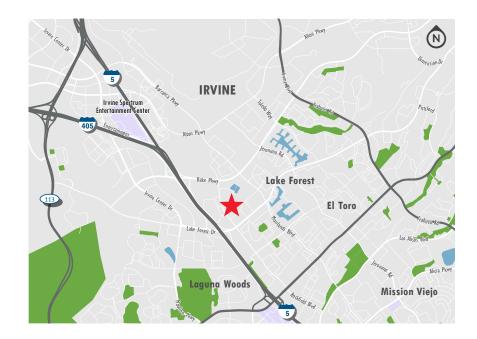

# IRVINE BUSINESS CENTER 15791-15801 Rockfield & 2-10 McLaren | Irvine, CA 92618

### **PROPERTY HIGHLIGHTS:**

- High-Image Business Park near the Irvine Spectrum
  Entertainment Center
- Single Story Industrial and Retail Spaces with Street Frontage
- Close Proximity to 5, 405, and 133 Toll Freeways
- Ground Level Doors
- ±14 Foot Minimum Clear Height
- Expansion Capabilities
- 2/1,000 SF Parking Ratio
- Walkable Retail Amenities
- Immediate Occupancy
- 100 Amps, 120-208 Volts, 3 Phase Power (verify)
- Institutionally Owned and Professionally Managed