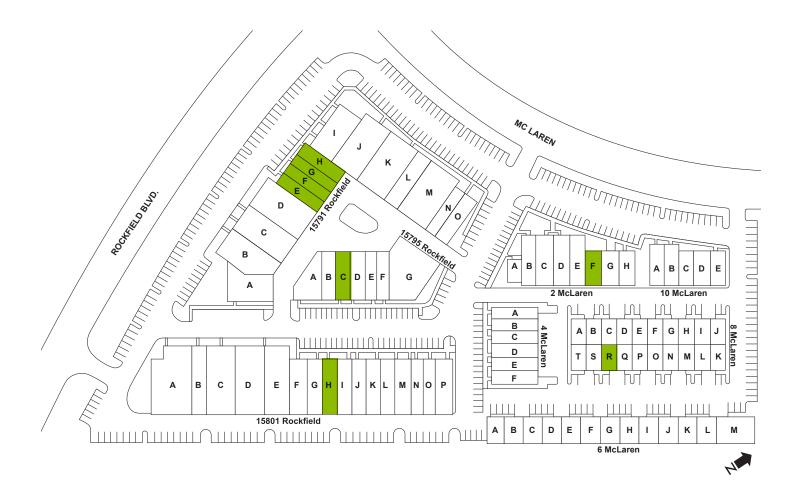

### **AMENITIES:**

- Nekter
- Panera Bread
- IHop
- Uoko Japanese Cuisine
- Inka Grill
- Buffalo Wild Wings
- Starbucks
- Waba Grill
- FedEx Office
- Chevron
- Subway
- Taco Bell

| ADDRESS                         | SIZE  | OFFICE % | RATE     | AVAILABLE  |
|---------------------------------|-------|----------|----------|------------|
| 15791 Rockfield - Suite E/F/G/H | 6,165 | 50%      | \$1.50 G | Now        |
| 15801 Rockfield – Suite L/M     | 3,322 | 40%      | \$1.50 G | Now        |
| 15801 Rockfield – Suite H       | 2,040 | 20%      | \$1.50 G | September  |
| 2 McLaren – Suite F             | 1,549 | 50%      | \$1.55 G | August     |
| 15795 Rockfield – Suite C       | 1,520 | 15%      | \$1.50 G | Now        |
| 8 McLaren – Suite R             | 972   | 15%      | \$1.60 G | Mid August |