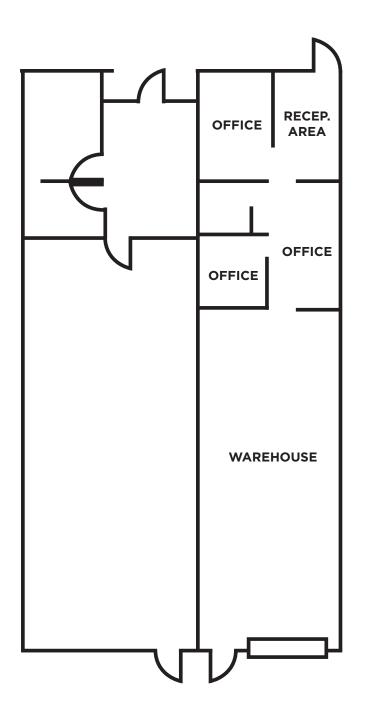

### 15791 ROCKFIELD - SUITE E/F/G/H | 6,165 SF

FOR MORE INFORMATION, PLEASE CONTACT: