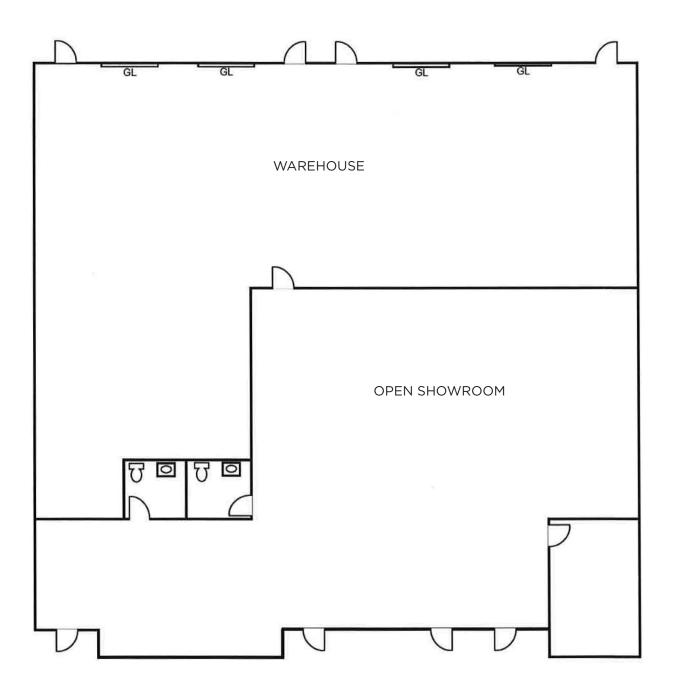

### 15791 ROCKFIELD - SUITE E/F/G/H | 6,165 SF

FOR MORE INFORMATION, PLEASE CONTACT: