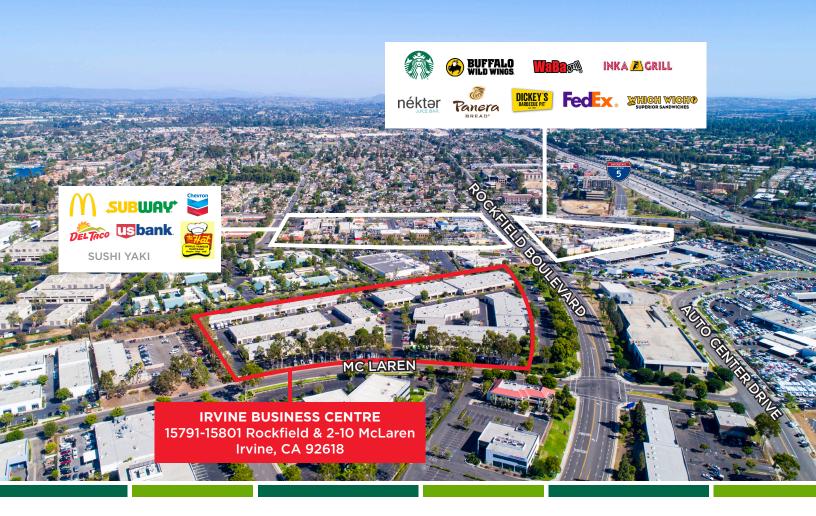

# IRVINE BUSINESS CENTER 15791-15801 Rockfield & 2-10 McLaren | Irvine, CA 92618

### **PROPERTY HIGHLIGHTS:**

- High-Image Business Park near the Irvine Spectrum
  Entertainment Center
- Single Story Industrial and Retail Spaces with Street Frontage
- Close Proximity to 5, 405, and 133 Toll Freeways
- Ground Level Doors
- ±14 Foot Minimum Clear Height
- Expansion Capabilities
- 2/1,000 SF Parking Ratio
- Walkable Retail Amenities
- Immediate Occupancy
- 100 Amps, 120-208 Volts, 3 Phase Power (verify)
- Institutionally Owned and Professionally Managed

### **AMENITIES:**

- Nekter
- Panera Bread
- IHop
- Uoko Japanese Cuisine
- Inka Grill
- Buffalo Wild Wings
- Starbucks
- Waba Grill
- FedEx Office
- Chevron
- Subway
- Taco Bell

| ADDRESS                         | SIZE  | OFFICE % | RATE     | AVAILABLE  |
|---------------------------------|-------|----------|----------|------------|
| 15791 Rockfield - Suite E/F/G/H | 6,165 | 50%      | \$1.50 G | Now        |
| 15801 Rockfield – Suite L/M     | 3,322 | 40%      | \$1.50 G | Now        |
| 15801 Rockfield – Suite H       | 2,040 | 20%      | \$1.50 G | September  |
| 2 McLaren – Suite F             | 1,549 | 50%      | \$1.55 G | August     |
| 15795 Rockfield – Suite C       | 1,520 | 15%      | \$1.50 G | Now        |
| 8 McLaren – Suite R             | 972   | 15%      | \$1.60 G | Mid August |