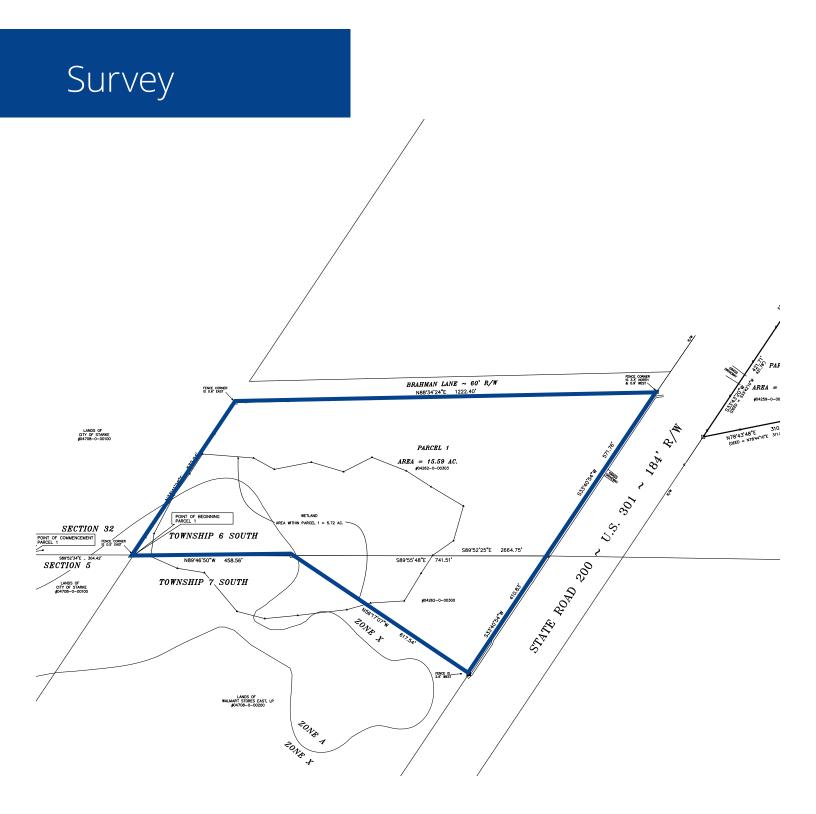

## For Sale | 15.5± AC Parcel Adjacent to Walmart

SWC Hwy 301 & SW 143rd St. | Starke, FL 32091

- 15.5± AC (9.9± usable) just north of Walmart Supercenter on US Hwy 301
- 980± frontage feet on US Hwy 301
- Historic downtown Starke is just 2 miles north, Bradford High School is 2.5 miles north with 846 students
- Nearby area retail includes Bealls Outlet, Tractor Supply Co., Family Dollar, Ace Hardware and Dollar Tree
- 33,000± vehicles per day on US Highway 301