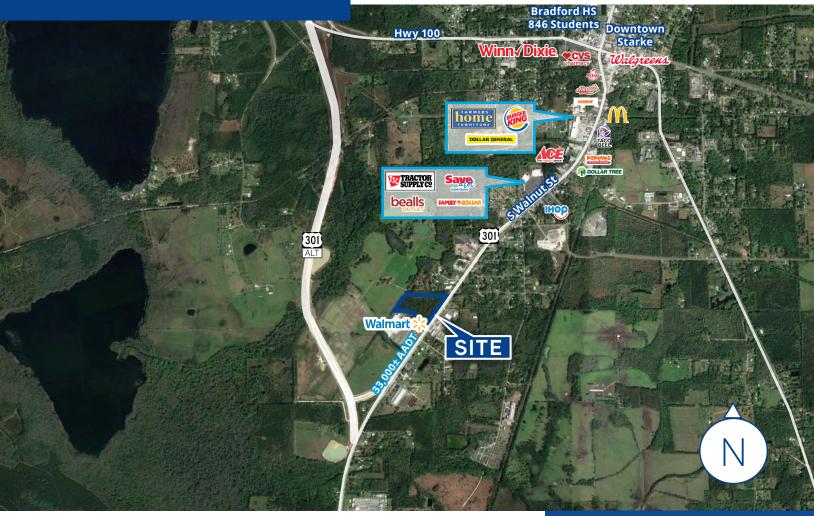

## For Sale | 15.5± AC Parcel Adjacent to Walmart

SWC Hwy 301 & SW 143rd St. | Starke, FL 32091

- 15.5± AC (9.9± usable) just north of Walmart Supercenter on US Hwy 301
- 980± frontage feet on US Hwy 301
- Historic downtown Starke is just 2 miles north, Bradford High School is 2.5 miles north with 846 students
- Nearby area retail includes Bealls Outlet, Tractor Supply Co., Family Dollar, Ace Hardware and Dollar Tree
- 33,000± vehicles per day on US Highway 301

### Trade Area