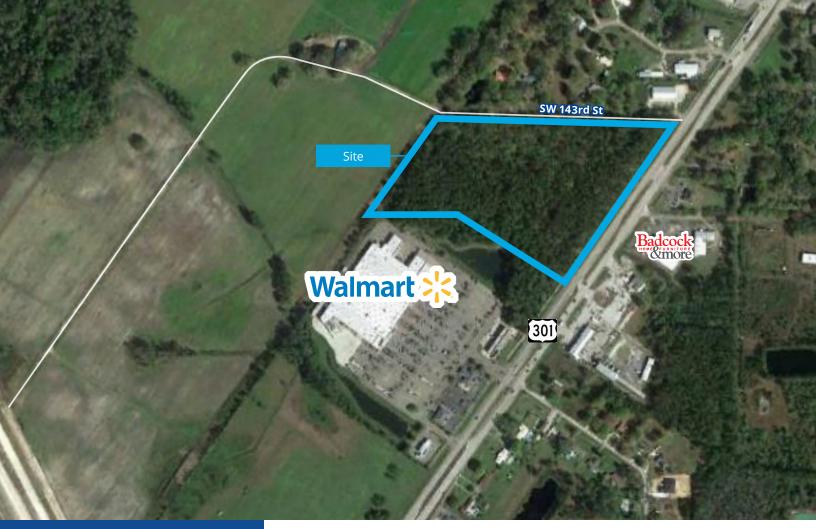

## For Sale | 15.5± AC Parcel Adjacent to Walmart

SWC Hwy 301 & SW 143rd St. | Starke, FL 32091

- 15.5± AC (9.9± usable) just north of Walmart Supercenter on US Hwy 301
- 980± frontage feet on US Hwy 301
- Historic downtown Starke is just 2 miles north, Bradford High School is 2.5 miles north with 846 students
- Nearby area retail includes Bealls Outlet, Tractor Supply Co., Family Dollar, Ace Hardware and Dollar Tree
- 33,000± vehicles per day on US Highway 301