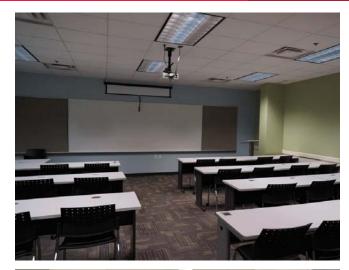

#### Comments

Listing Comments: Recently built-out space for Medical Nursing Career College. Zoned General Business.

18 suites with individually controlled HVAC in each, some with fully plumbed Lab.

Ideal for educational use, call center, training center, medical office, corporate office, and/or retail.

With 18' clear height and no load bearing walls, the space can easily be modified to accommodate several different uses.

Monument signage available with great visibility from Engle Road. Less than 3 miles to Cleveland Hopkins Airport. Easy access to I-71.