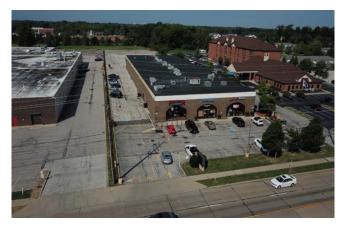

# **FOR LEASE**

FORMER SANFORD BROWN UNIVERSITY **7080 ENGLE ROAD** Middleburg Heights, Ohio 44130

### FORMER SANFORD BROWN UNIVERSITY

#### **7080 ENGLE ROAD**

Middleburg Heights, OH 44130

County: Market:

Sub Market:CuyahogaLand Size (Acres)SW-Z1

Available SF: I-71/I-480/Airport Area

 Building SF:
 7 Acres

 RSF:
 22,500 SF

 Office SF:
 29,500 SF