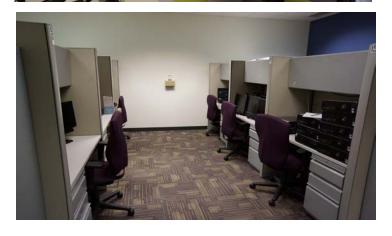

#### **Fast Facts**

- Recently built out space for medical career college
- Separate HVAC for 18 independent suites
- Many suites are plumbed for laboratory space
- X-ray room
- No load-bearing walls; easily modified to accomodate mul-
- Monument sign available-great visibility from Engle Rd.
- Easy access to I-71 & Cleveland Hopkins Airport
- Restaurants conveniently located in front of building-Zoop!, Penn Station, etc.

#### Comments

Listing Comments: Recently built-out space for Medical Nursing Career College. Zoned General Business.

18 suites with individually controlled HVAC in each, some with fully plumbed Lab.

Ideal for educational use, call center, training center, medical office, corporate office, and/or retail.