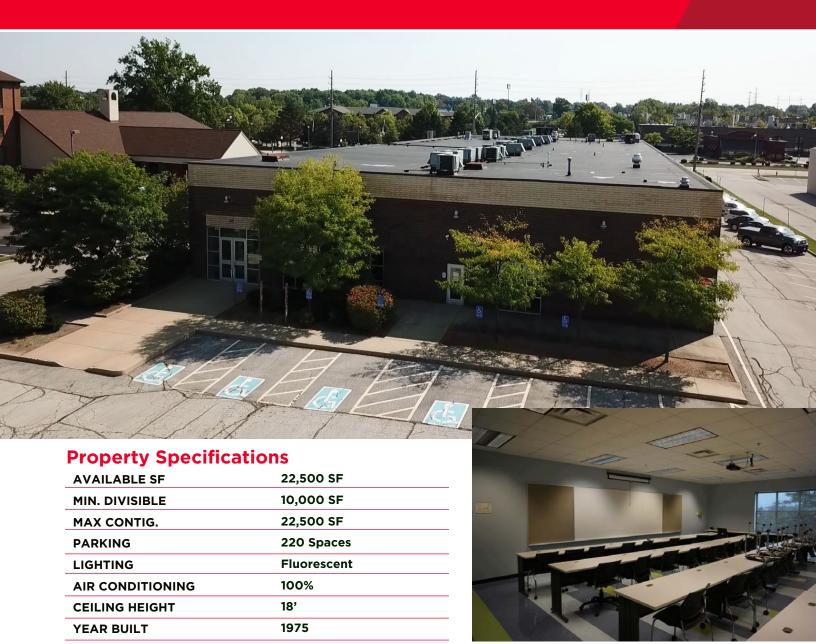

#### **Building/Space**

Construction Status: Existing
Primary Use: Office
Secondary Use: Lab
Year Built: 1975
Current Occupancy %: 25.00%
ConstructionType: Brick/Block
Exterior Type: Brick
# Floors: 1

Multi-Tenant: Multi-Tenant
Roof Type: Rubber
Lighting Type: Fluorescent

#### **7080 ENGLE ROAD**

Middleburg Heights, OH 44130

County: Market:

Sub Market:CuyahogaLand Size (Acres)SW-Z1

Available SF: I-71/I-480/Airport Area

 Building SF:
 7 Acres

 RSF:
 22,500 SF

 Office SF:
 29,500 SF

#### General Listing/Transaction Information1

Min Avail SF:10,000 SFMax Contig SF:22,500 SFTransaction Type:Lease

**Parking** 

#### Comments

Listing Comments: Recently built-out space for Medical Nursing Career College. Zoned General Business.

18 suites with individually controlled HVAC in each, some with fully plumbed Lab.

Ideal for educational use, call center, training center, medical office, corporate office, and/or retail.

With 18' clear height and no load bearing walls, the space can easily be modified to accommodate several different uses.

Monument signage available with great visibility from Engle Road. Less than 3 miles to Cleveland Hopkins Airport. Easy access to I-71.