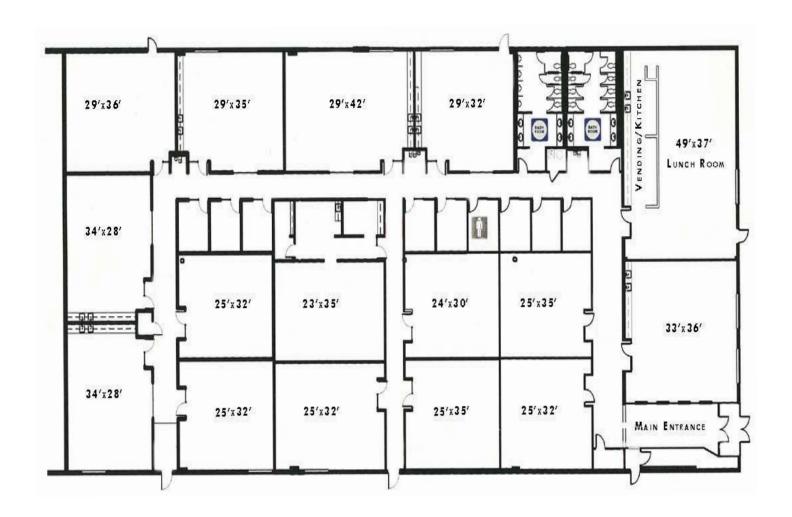

### **Floorplan**

**BRIAN SMITH** SALES ASSOCIATE 216.525.1476 bsmith@crescorealestate.com 3 Summit Park Drive, Suite 200 Cleveland, Ohio 44131 Main 216.520.1200

216.520.1828 crescorealestate.com

#### Comments

Listing Comments: Recently built-out space for Medical Nursing Career College. Zoned General Business.

18 suites with individually controlled HVAC in each, some with fully plumbed Lab.

Ideal for educational use, call center, training center, medical office, corporate office, and/or retail.

With 18' clear height and no load bearing walls, the space can easily be modified to accommodate several different uses.

Monument signage available with great visibility from Engle Road. Less than 3 miles to Cleveland Hopkins Airport. Easy access to I-71.