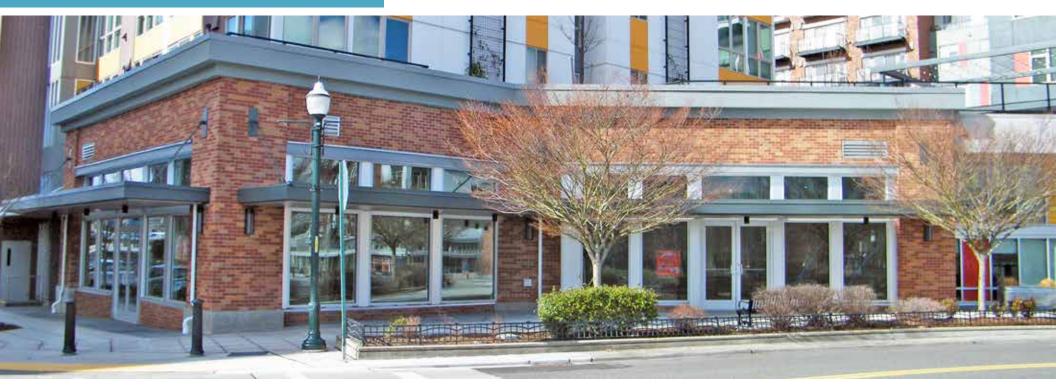

## The Maverick - Burien

15045 5th Avenue SW, Burien, WA 98166

#### **FEATURES**

3,088 SF retail space on ground floor of brand-new mixed use building

\$18.00 PSF + NNN

229 apartment units above and adjacent to Burien Towne Square (400 Units) and Merrill Gardens (126 Units)

Type I hood venting, in-ground grease interceptor, outdoor seating

17' ceilings with mezzanine potential

Close proximity to Burien Transit Center, City Hall, King County Library, freeway access, and many retail amenities

Ideal space for restaurant, café, brew pub, etc.

Walk score: Walker's Paradise (91)

| DEMOGRAPHICS      |          |          |          |
|-------------------|----------|----------|----------|
|                   | 1 mile   | 3 miles  | 5 miles  |
| Population        | 17,128   | 111,732  | 225,885  |
| Average HH Income | \$52,840 | \$59,513 | \$62,117 |