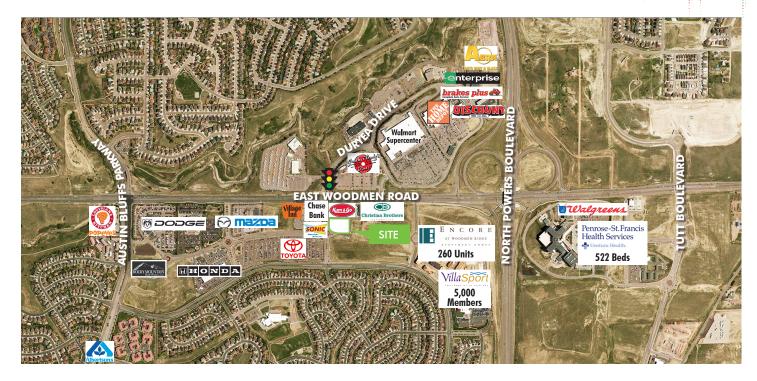

#### **POWERS AUTO PARK**

Powers Auto Park is located in the rapidly expanding northern Colorado Springs area off East Woodmen Road at Powers Boulevard.

- + CBRE is offering a 1.19 acre pad site for sale with high visibility, immediately adjacent to the brand new Kum & Go at the main entrance of the Auto Park
- The Powers Auto Park is home to Liberty Toyota, Freedom Honda, Colorado Springs Dodge, Penkhus Select, The Faricy Boys Chrysler/Jeep, Rocky Mountain Auto Broker, Preferred Preowned, Christian Brothers Automotive, Village Inn, Sonic, and Kum & Go
- + Upscale features of this vibrant, elegantly designed master planned development include professionally landscaped roundabouts and esplanades trimmed out with red brick pavers, and exceptional mountain views