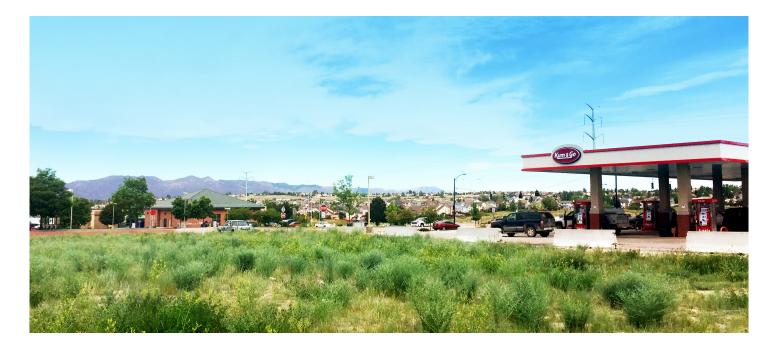

#### **POWERS AUTO PARK**

Powers Auto Park is located in the rapidly expanding northern Colorado Springs area off East Woodmen Road at Powers Boulevard.

- + CBRE is offering a 1.19 acre pad site for sale with high visibility, immediately adjacent to the brand new Kum & Go at the main entrance of the Auto Park
- The Powers Auto Park is home to Liberty Toyota, Freedom Honda, Colorado Springs Dodge, Penkhus Select, The Faricy Boys Chrysler/Jeep, Rocky Mountain Auto Broker, Preferred Preowned, Christian Brothers Automotive, Village Inn, Sonic, and Kum & Go
- + Upscale features of this vibrant, elegantly designed master planned development include professionally landscaped roundabouts and esplanades trimmed out with red brick pavers, and exceptional mountain views