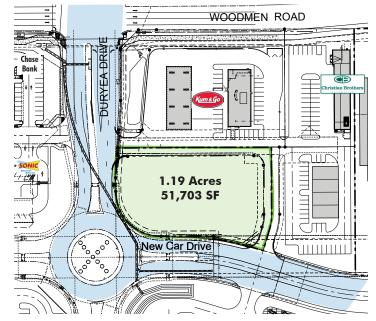

#### 1.19 ACRE PAD SITE!

#### **Property Details**

| Size            | 1.19 Acres / 51,703 SF |
|-----------------|------------------------|
| Zoning          | C6, General Business   |
| Schedule Number | 6312100015             |