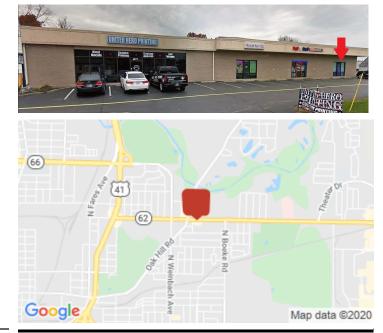

## **Overview/Comments**

Building/Unit Size (RSF):

This property is located on Morgan Ave, East of the Marathon Station at the corner of Oak Hill Rd. and Morgan Ave.

- Open retail space, End unit with 1 office