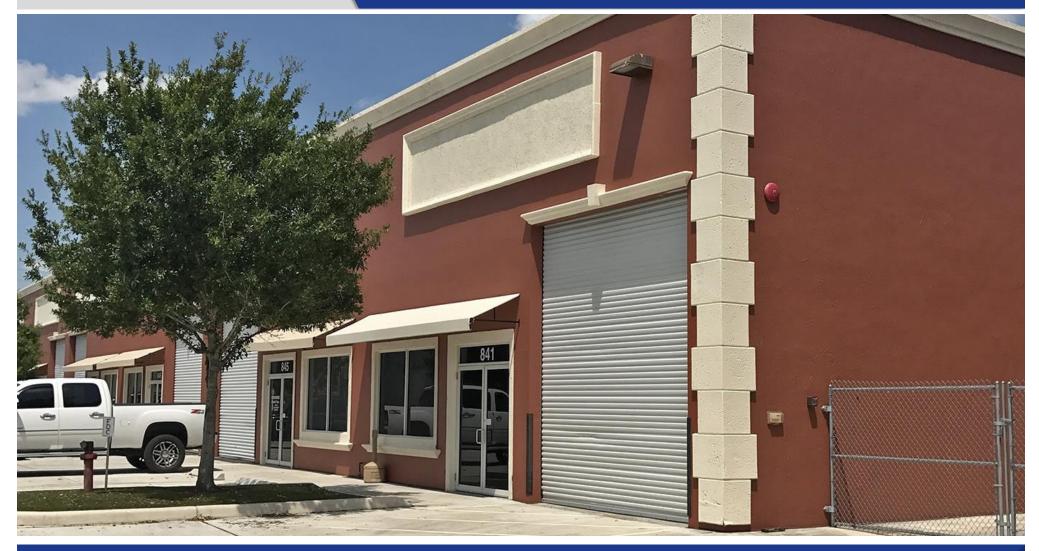

## Warehouse/Office Space 845 SW Enterprise Way, Stuart FL 34997

### Warehouse/Office Space 845 SW Enterprise Way, Stuart FL 34997

- Space available below market rents! Sublet through June 2020
- Located in the Treasure Coast Commerce Park right off Jack James Drive.
- Warehouse space features grade roll-up door, two large offices, private bathroom and kitchenette.
- Four parking spaces are included and space is ready for immediate occupancy.
- Quick accessibility to SW Kanner Highway and the I-95 access ramp.