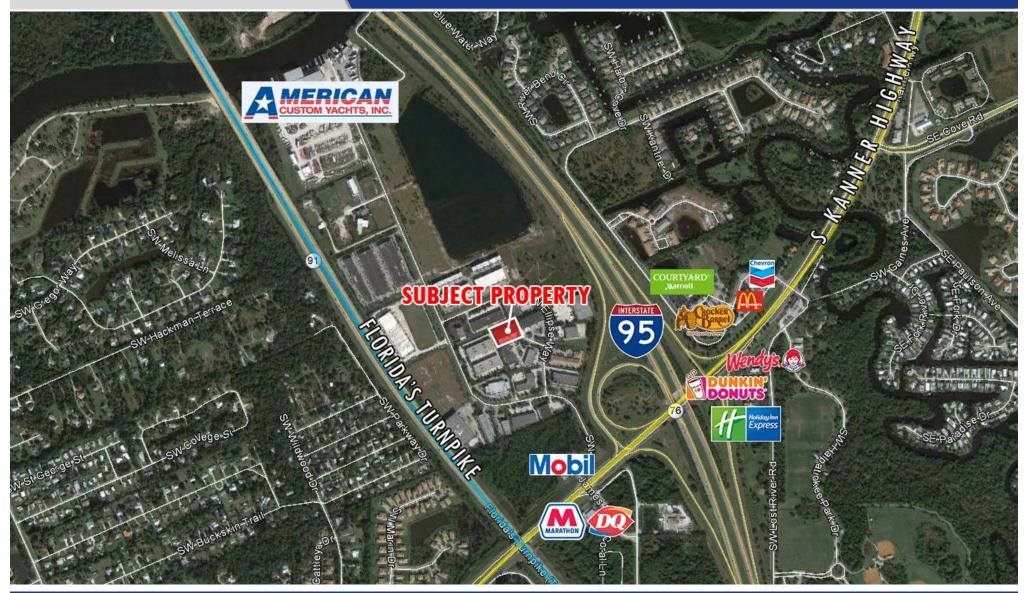

# Trade Area Map

## Warehouse/Office Space 845 SW Enterprise Way, Stuart FL 34997