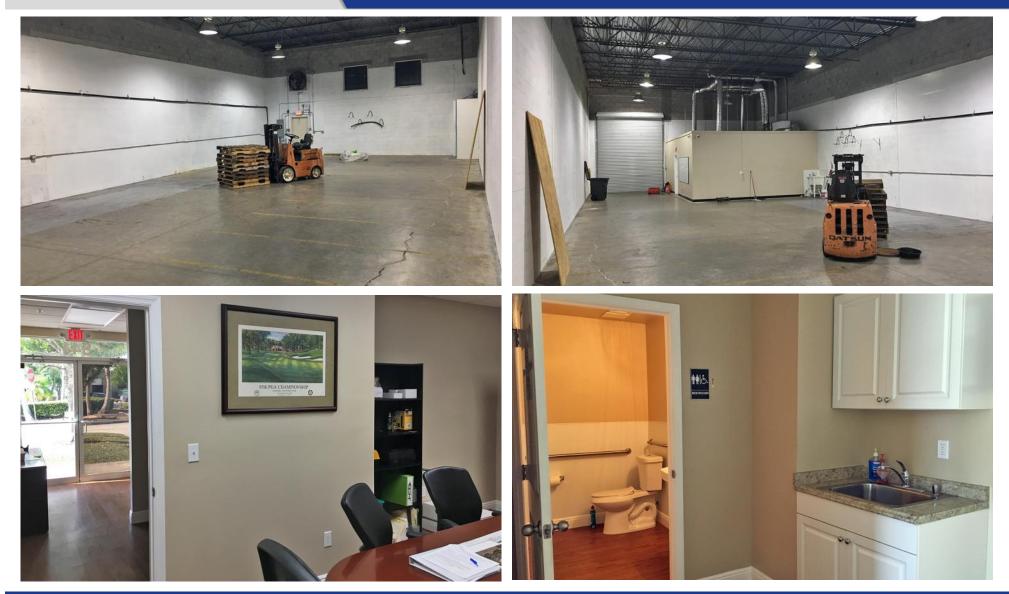

# **Interior Photos**

## Warehouse/Office Space 845 SW Enterprise Way, Stuart FL 34997

### Warehouse/Office Space 845 SW Enterprise Way, Stuart FL 34997

- Space available below market rents! Sublet through June 2020
- Located in the Treasure Coast Commerce Park right off Jack James Drive.
- Warehouse space features grade roll-up door, two large offices, private bathroom and kitchenette.
- Four parking spaces are included and space is ready for immediate occupancy.
- Quick accessibility to SW Kanner Highway and the I-95 access ramp.