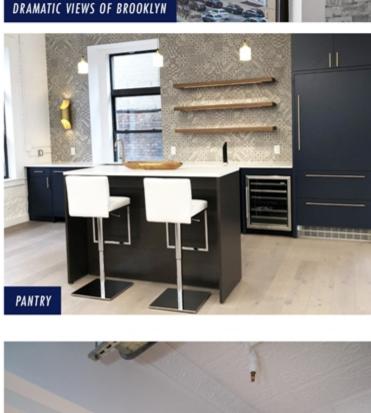

- & Manhattan skyline
- New elevator, HVAC, bathrooms & infrastructure throughout
  - Exposed brick walls & hardwood floors High-end open pantry
  - 4 sides of light with new windows Wired Certified Silver - Redundant Connectivity

Exposed ceilings

CONFERENCE ROOM

WILLIAMSBURG

Crand St

Reception area

2 phone booths

Œ