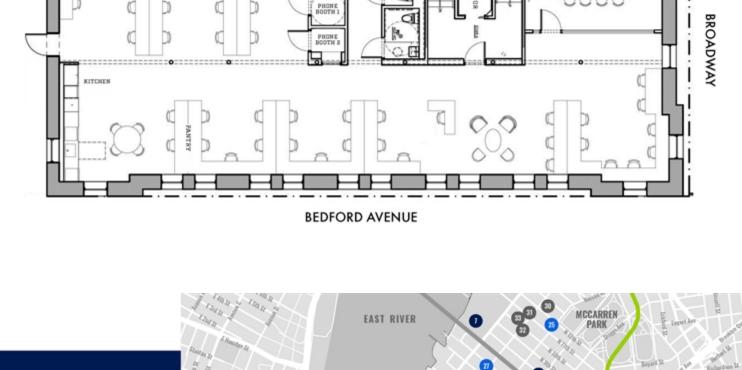

Exposed ceilings

CONFERENCE ROOM

WILLIAMSBURG

Crand St

Reception area

2 phone booths

Œ