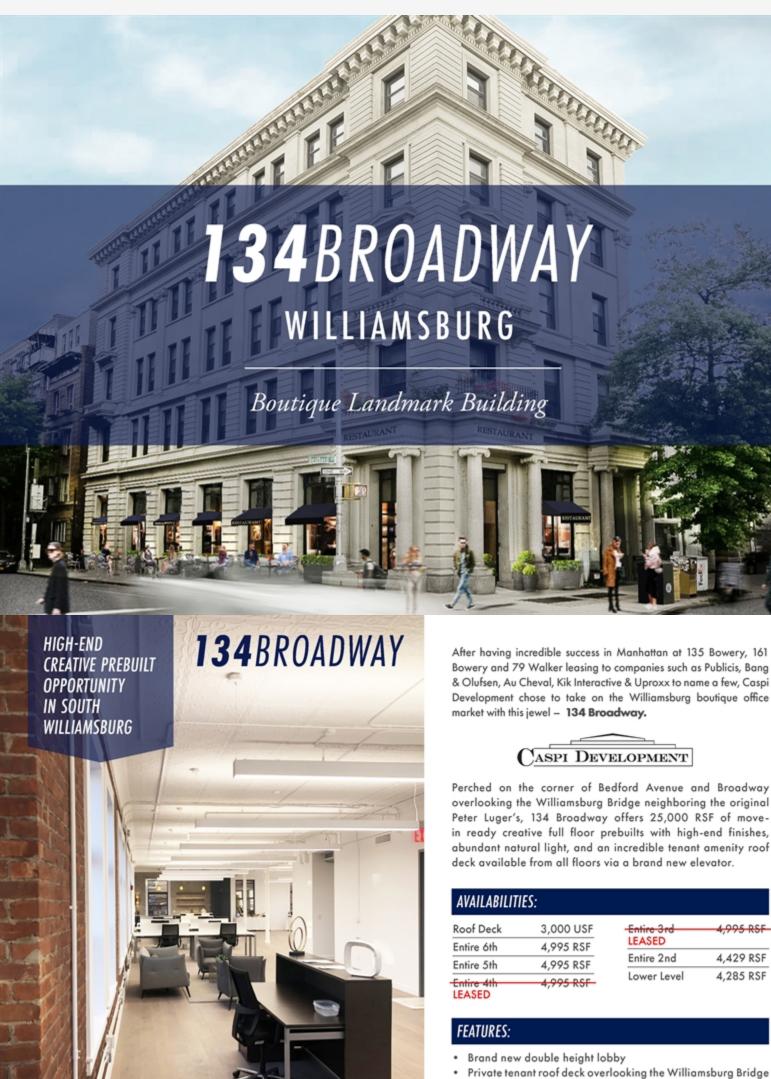

- & Manhattan skyline
- New elevator, HVAC, bathrooms & infrastructure throughout
  - Exposed brick walls & hardwood floors High-end open pantry
  - 4 sides of light with new windows Wired Certified Silver - Redundant Connectivity