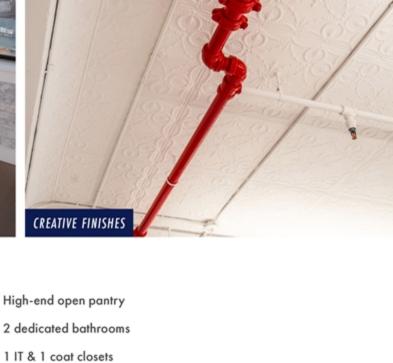

- & Manhattan skyline
- New elevator, HVAC, bathrooms & infrastructure throughout
  - Exposed brick walls & hardwood floors High-end open pantry
  - 4 sides of light with new windows Wired Certified Silver - Redundant Connectivity

Exposed ceilings

CONFERENCE ROOM

WILLIAMSBURG

Crand St

Reception area

2 phone booths

Œ