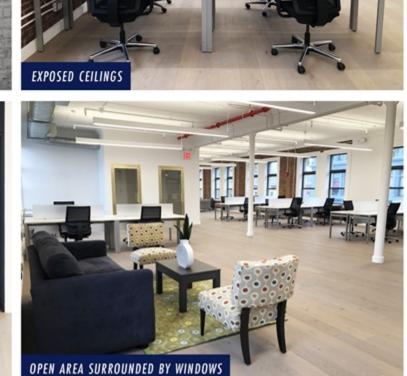

- & Manhattan skyline
- New elevator, HVAC, bathrooms & infrastructure throughout
  - Exposed brick walls & hardwood floors High-end open pantry
  - 4 sides of light with new windows Wired Certified Silver - Redundant Connectivity

Exposed ceilings

CONFERENCE ROOM

WILLIAMSBURG

Crand St

Reception area

2 phone booths

Œ