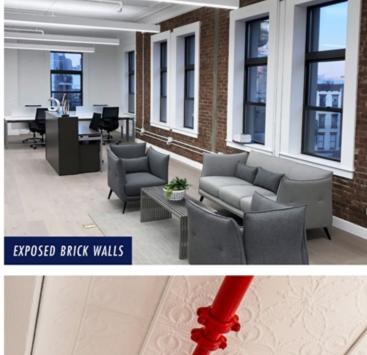

- & Manhattan skyline
- New elevator, HVAC, bathrooms & infrastructure throughout
  - Exposed brick walls & hardwood floors High-end open pantry
  - 4 sides of light with new windows Wired Certified Silver - Redundant Connectivity

Exposed ceilings

CONFERENCE ROOM

WILLIAMSBURG

Crand St

Reception area

2 phone booths

Œ