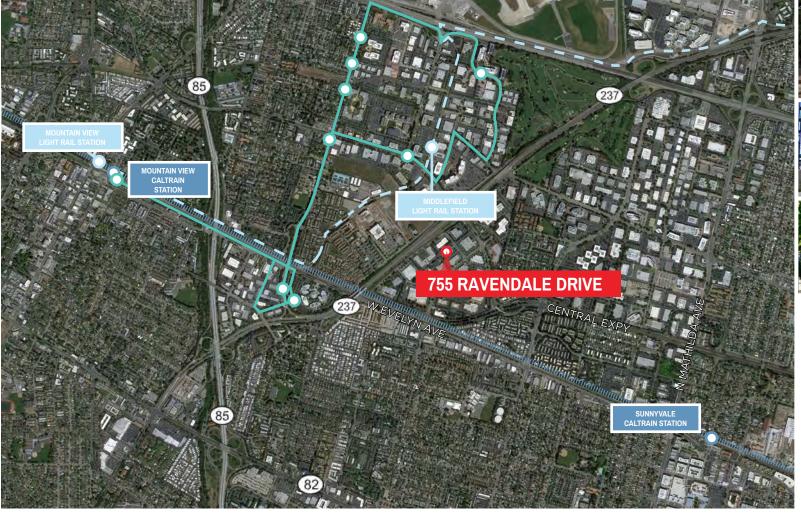

#### TRANSPORTATION MAP

13 MINUTE WALK TO LIGHT RAIL

8 MINUTES ON LIGHT RAIL TO DOWNTOWN MOUNTAIN VIEW

52 MINUTES FROM DOWNTOWN MOUNTAIN VIEW TO SAN FRANCISCO VIA CALTRAIN

15 MINUTES TO MOUNTAIN VIEW CALTRAIN ON MVGO SHUTTLE