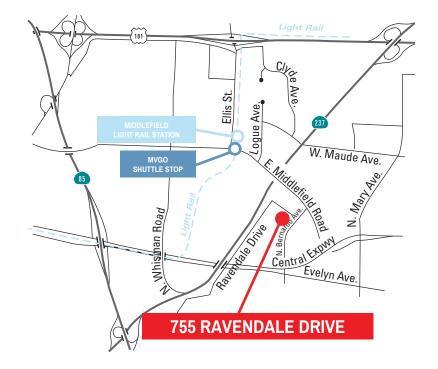

#### TRANSPORTATION MAP

13 MINUTE WALK TO LIGHT RAIL

8 MINUTES ON LIGHT RAIL TO DOWNTOWN MOUNTAIN VIEW

52 MINUTES FROM DOWNTOWN MOUNTAIN VIEW TO SAN FRANCISCO VIA CALTRAIN

15 MINUTES TO MOUNTAIN VIEW CALTRAIN ON MVGO SHUTTLE