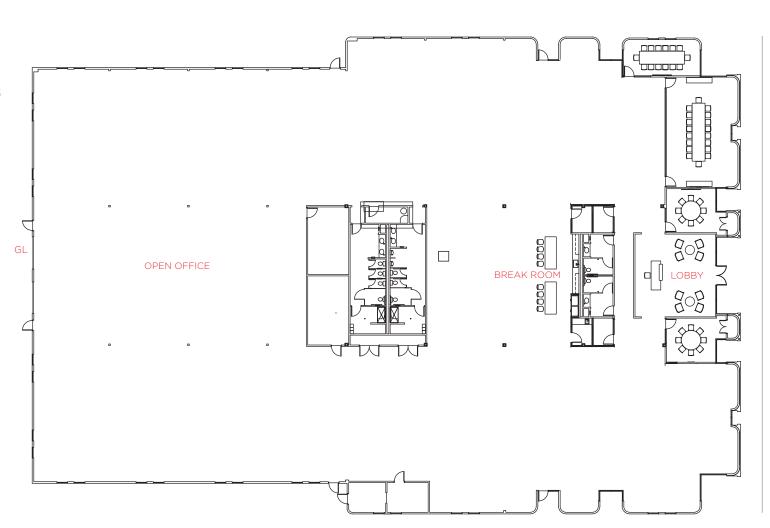

# **EXISTING FLOOR PLAN**±30,539 SF

- Open Office Areas
- 13 Conference Rooms
- 4 Labs
- Break Room

RAVENDALE DRIVE

Mountain View | California

#### MARKET READY FLOOR PLAN ±30,539 SF

- 4 Conference Rooms
- 2 Phone Rooms
- Break Room
- Mother's Room
- Showers in Men's & Women's Restrooms

RAVENDALE DRIVE

Mountain View | California