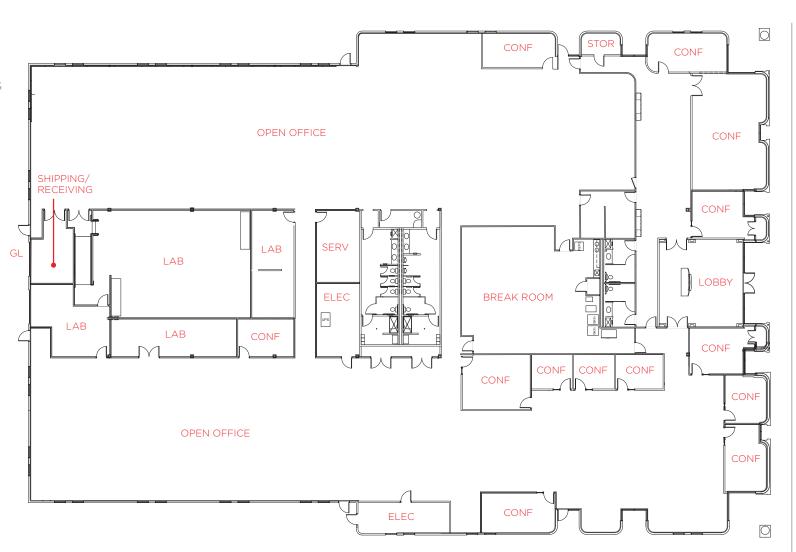

# **EXISTING FLOOR PLAN**±30,539 SF

- Open Office Areas
- 13 Conference Rooms
- 4 Labs
- Break Room

RAVENDALE DRIVE

Mountain View | California