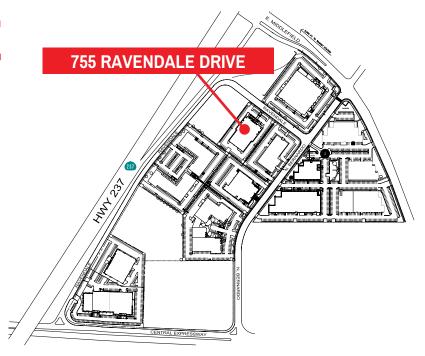

Mountain View | California

±30,539 SF



Mountain View | California

#### **BUILDING HIGHLIGHTS**

- Expansive Glassline
- 100% Drop Ceiling & HVAC
- Showers
- Grade Level Loading
- 4/1,000 Parking
- Great Access to Central Expressway
  & Highways 237 / 101 / 85
- Walking Distance to Light Rail w/ Access to Mountain View Caltrain Station
- Call to tour
- Available Now





Mountain View | California

# **EXISTING FLOOR PLAN**±30,539 SF

- Open Office Areas
- 13 Conference Rooms
- 4 Labs
- Break Room



RAVENDALE DRIVE

Mountain View | California

#### MARKET READY FLOOR PLAN ±30,539 SF

- 4 Conference Rooms
- 2 Phone Rooms
- Break Room
- Mother's Room
- Showers in Men's & Women's Restrooms



RAVENDALE DRIVE

Mountain View | California

#### **AMENITY MAP**



Mountain View | California

#### TRANSPORTATION MAP









13 MINUTE WALK TO LIGHT RAIL

8 MINUTES ON LIGHT RAIL TO DOWNTOWN MOUNTAIN VIEW

52 MINUTES FROM DOWNTOWN MOUNTAIN VIEW TO SAN FRANCISCO VIA CALTRAIN

15 MINUTES TO MOUNTAIN VIEW CALTRAIN ON MVGO SHUTTLE