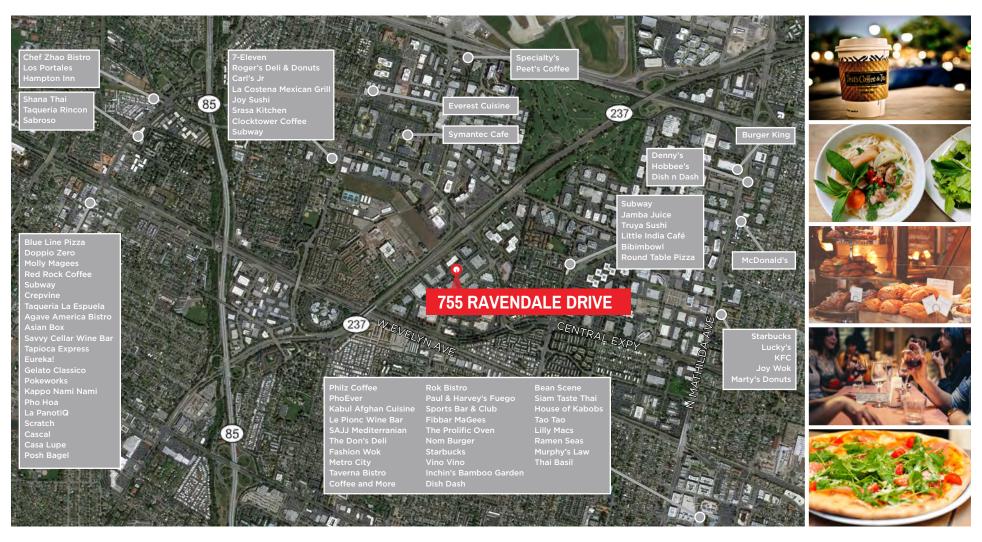

Mountain View | California

±30,539 SF



Mountain View | California

#### **BUILDING HIGHLIGHTS**

- Expansive Glassline
- 100% Drop Ceiling & HVAC
- Showers
- Grade Level Loading
- 4/1,000 Parking
- Great Access to Central Expressway
  & Highways 237 / 101 / 85
- Walking Distance to Light Rail w/ Access to Mountain View Caltrain Station
- Call to tour
- Available Now





Mountain View | California

# **EXISTING FLOOR PLAN**±30,539 SF

- Open Office Areas
- 13 Conference Rooms
- 4 Labs
- Break Room



RAVENDALE DRIVE

Mountain View | California

#### MARKET READY FLOOR PLAN ±30,539 SF

- 4 Conference Rooms
- 2 Phone Rooms
- Break Room
- Mother's Room
- Showers in Men's & Women's Restrooms



RAVENDALE DRIVE

Mountain View | California

#### **AMENITY MAP**



Mountain View | California

#### TRANSPORTATION MAP









13 MINUTE WALK TO LIGHT RAIL

8 MINUTES ON LIGHT RAIL TO DOWNTOWN MOUNTAIN VIEW

52 MINUTES FROM DOWNTOWN MOUNTAIN VIEW TO SAN FRANCISCO VIA CALTRAIN

15 MINUTES TO MOUNTAIN VIEW CALTRAIN ON MVGO SHUTTLE