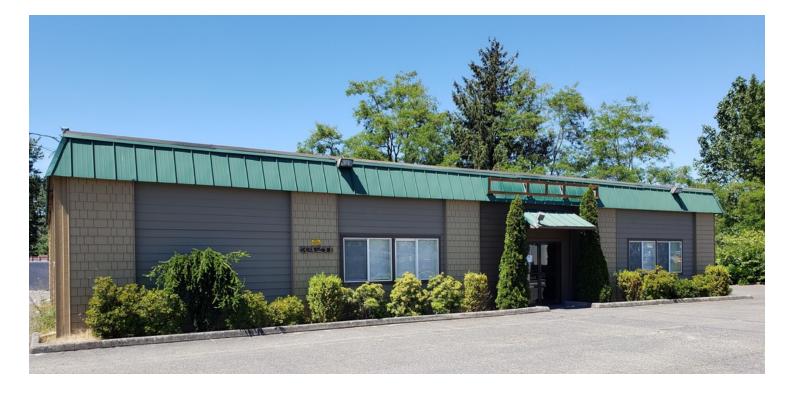

#### **PROPERTY OVERVIEW**

This is an offering for sublease of approximately 2,561 sq. ft. of office space. Actual square footage to be verified by tenant.

## **PROPERTY HIGHLIGHTS:**

- FRONTAGE ON PACIFIC HWY SOUTH
- WITHIN ONE MILE FROM I-5/HWY 18 INTERCHANGE

#### - CENTRAL LOCATION FOR ANY BUSINESS WITH ACCESS TO KING ANE