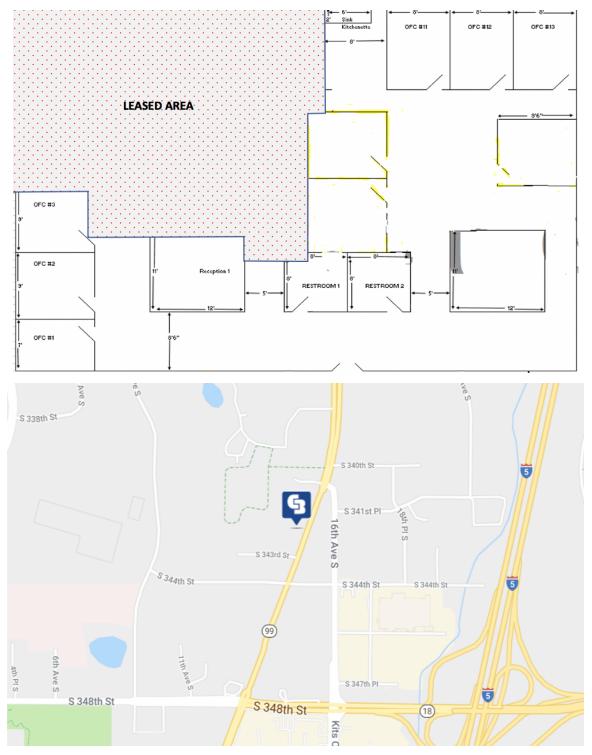

#### **PROPERTY OVERVIEW**

This is an offering for sublease of approximately 2,561 sq. ft. of office space. Actual square footage to be verified by tenant.

## **PROPERTY HIGHLIGHTS:**

- FRONTAGE ON PACIFIC HWY SOUTH
- WITHIN ONE MILE FROM I-5/HWY 18 INTERCHANGE

#### - CENTRAL LOCATION FOR ANY BUSINESS WITH ACCESS TO KING ANE