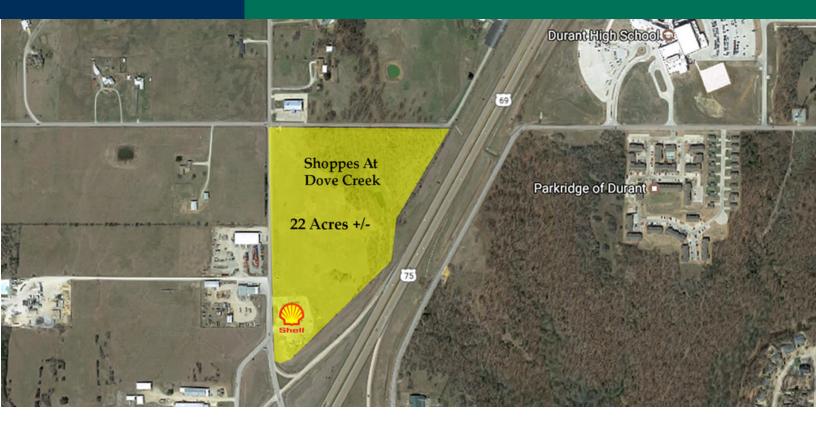

### **PROPERTY OVERVIEW**

Prime retail/restaurant location at the northeast corner of Hwy 75 & North Washington Avenue. With close proximity to Durant High School and immediate on/off access to Hwy 75 this high growth area supports 32,584 cars per day.

BRANDY RUNDEL 405.990.5337 brundel@priceedwards.com priceedwards.com 22.0 Acres

04142020