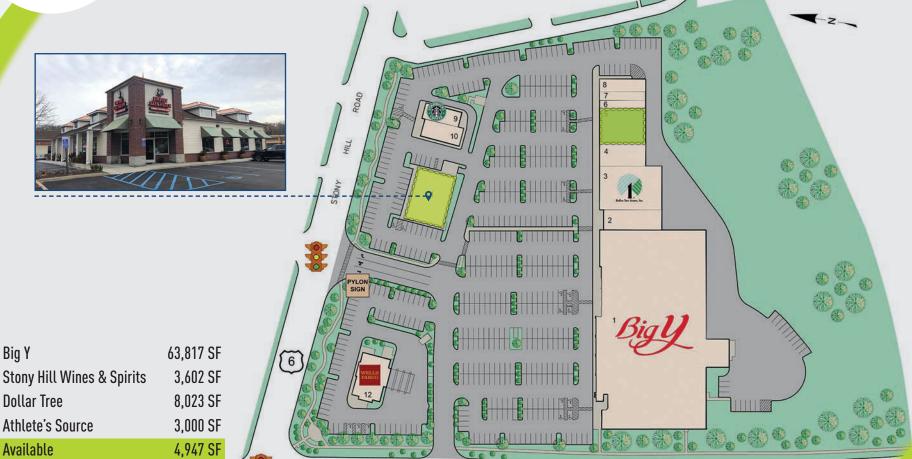

# LEASING: 4,947-6,061 SF

# TRUE BETHEL SHOPPING CENTER | OLD HAWLEYVILLE RD. & STONY HILL RD.

Athlete's Source Available **Great Clips** 1,120 SF 1,200 SF **Quest Diagnostics** Weight Watchers 1,760 SF **Starbucks** 1,750 SF Nails & Beyond 1,800 SF Available (Restaurant Space) 6,061 SF 12 Wells Fargo Bank 4,025 SF

Big Y