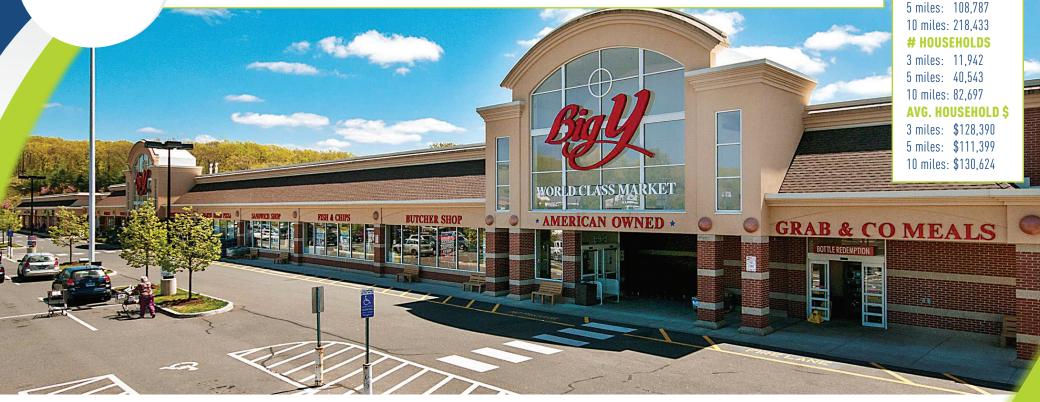

### **FULLY BUILT OUT RESTAURANT**

Bethel Shopping Center is a one-stop resource for weekly errands like grocery shopping, banking, picking up entertainment supplies and even grabbing a morning latte. This premier development serves the needs of one of Connecticut's most affluent consumer bases, and is an indispensable staple to the local community.

AREA RETAILERS: Big Y Foods, Starbucks, Wells Fargo and Stony Hill Wine & Spirits.

26,000± VPD

#### **AGENTS:**

**Adam Zeiberg** 

203.557.9071 | az@truecre.com

**Richard Schnider** 

203.762.6173 | rs@truecre.com

**DEMOGRAPHICS** 

**POPULATION** 3 miles: 30.565