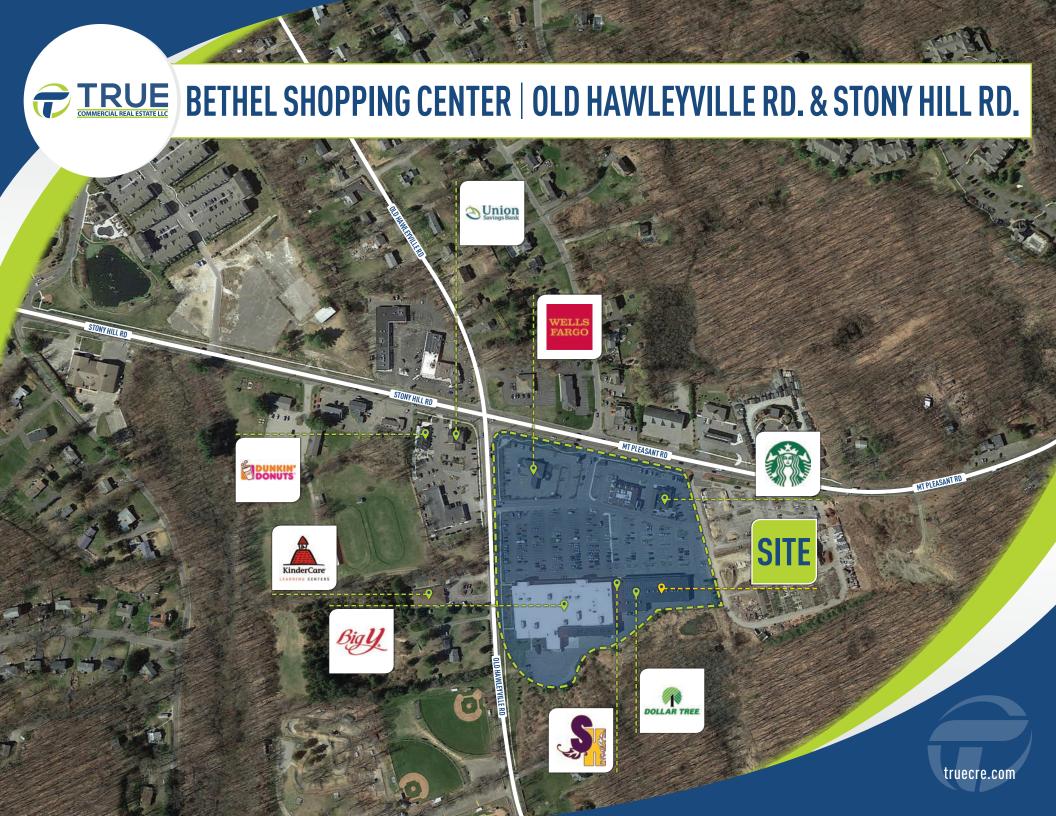

## TRUE BETHEL SHOPPING CENTER OLD HAWLEYVILLE RD. & STONY HILL RD.

AREA RETAILERS: Big Y Foods, Starbucks, Wells Fargo and Stony Hill Wine & Spirits.

26,000± VPD

# TRUE BETHEL SHOPPING CENTER | OLD HAWLEYVILLE RD. & STONY HILL RD.

Athlete's Source Available **Great Clips** 1,120 SF 1,200 SF **Quest Diagnostics** Weight Watchers 1,760 SF **Starbucks** 1,750 SF Nails & Beyond 1,800 SF Available (Restaurant Space) 6,061 SF 12 Wells Fargo Bank 4,025 SF