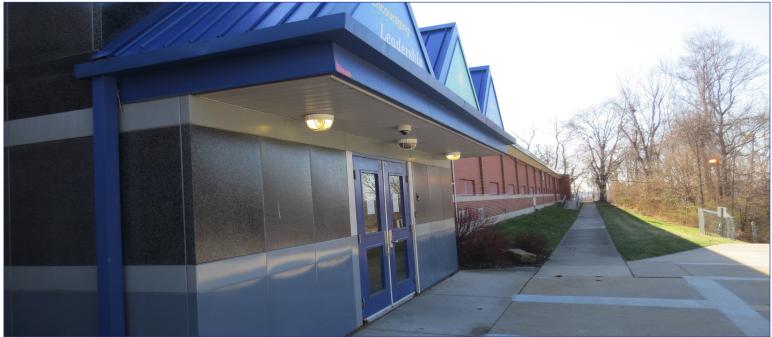

## **FOR SALE**

## Multi-Purpose Former School Building

200 Penn School Road Allegheny County (Municipality of Penn Hills) Verona PA 15147

## **Property Highlights:**

- One story former school building on 5.4 +/- acres
- Electric: 3-Phase/225 amps 120/240 volts
- Lot & Block #: 365-S-268
- Parking Paved parking lots Approximately 20 spaces
- Upper level playground
- Security/Fire Alarm System
- Zoning: R-2 Residential District
  - Conditional Uses School/Churches/Daycare Center, Senior Citizen Housing/Community Facility