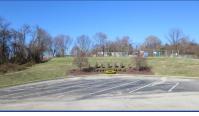

## **Property Highlights:**

- One story former school building on 5.4 +/- acres
- Electric: 3-Phase/225 amps 120/240 volts
- Lot & Block #: 365-S-268
- Parking Paved parking lots Approximately 20 spaces
- Upper level playground
- Security/Fire Alarm System
- Zoning: R-2 Residential District
  - Conditional Uses School/Churches/Daycare Center, Senior Citizen Housing/Community Facility