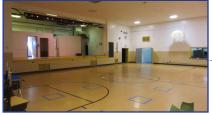

## **Property Highlights:**

- One story former school building on 5.4 +/- acres
- Electric: 3-Phase/225 amps 120/240 volts
- Lot & Block #: 365-S-268
- Parking Paved parking lots Approximately 20 spaces
- Upper level playground
- Security/Fire Alarm System
- Zoning: R-2 Residential District
  - Conditional Uses School/Churches/Daycare Center, Senior Citizen Housing/Community Facility