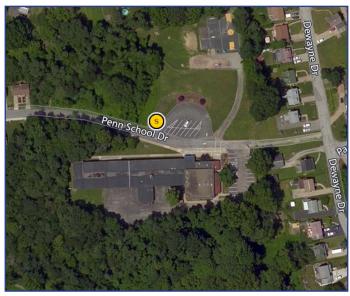

## Multi-Purpose Former School Building

200 Penn School Road Allegheny County (Municipality of Penn Hills) Verona PA 15147

## **Property Highlights:**

- One story former school building on 5.4 +/- acres
- Electric: 3-Phase/225 amps 120/240 volts
- Lot & Block #: 365-S-268
- Parking Paved parking lots Approximately 20 spaces
- Upper level playground
- Security/Fire Alarm System
- Zoning: R-2 Residential District
  - Conditional Uses School/Churches/Daycare Center, Senior Citizen Housing/Community Facility