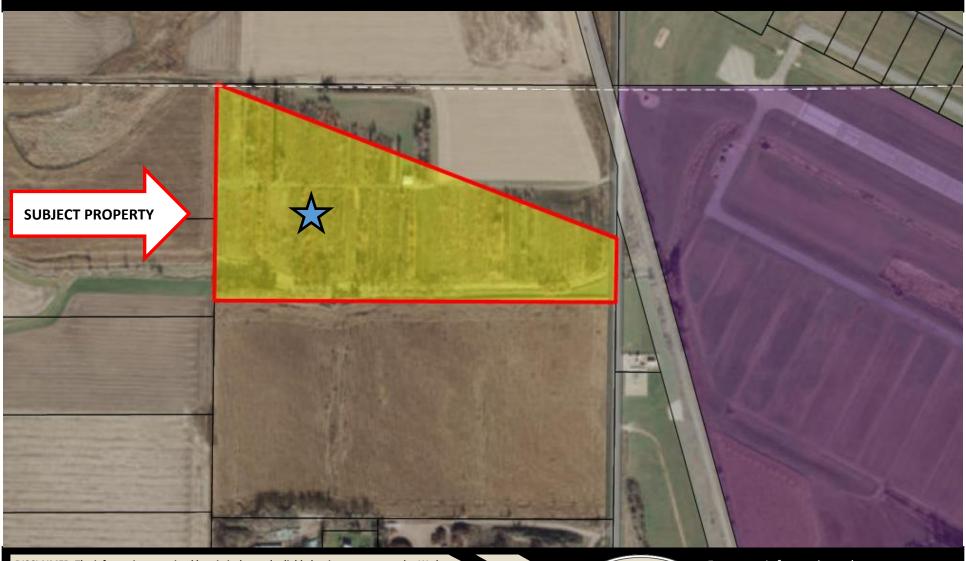

## **AREA MAP**

### **Property Highlights:**

- 21.80 acres
- Unplatted
- Located near rail and the Lakeville Airport & Minnesota's 2nd largest industrial park—Airlake Industrial Park
- Well & Septic
- Outdoor Storage
- Dakota Co. RE Taxes: \$1,089
   (2019) (PID# 13-00500-01-013)
- Listing Price: \$1,139,530