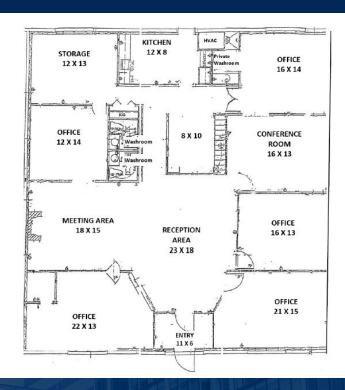

## **NAPERVILLE**

#### **AVAILABLE FOR LEASE**



#### LOWER LEVEL

- > 2,611 SF
- > \$16.50 PSF Modified Gross
- > Newly Renovated High End Buildout
- > Highend Furniture Available

#### UPPER LEVEL

- > 3,000 SF
- > \$18.50 PSF Modified Gross
- Modernization Coming Soon

#### HIGHLIGHTS

- Abundant Parking
- > Tons of Natural Light to Both Lower & Upper Levels
- Covid-19 Friendly Private Entrances & Restrooms
- > Minutes From Downtown Naperville
- Easy Access to I-88 via Naperville Rd and Winfield Rd
- Easy Access to Naperville's Corporate Corridor





RAWLY LANTZ 630.729.7944 rlantz@cawleychicago.com



## **NAPERVILLE**

#### SITE PLAN



#### **LOWER LEVEL**

# GENERAL OFFICE 39 X 26 GENERAL OFFICE 23 X 17

#### **UPPER LEVEL**





RAWLY LANTZ 630.729.7944 rlantz@cawleychicago.com



# **NAPERVILLE**

## **UPPER LEVEL INTERIOR**















RAWLY LANTZ 630.729.7944 rlantz@cawleychicago.com



# **NAPERVILLE**

### LOWER LEVEL INTERIOR















RAWLY LANTZ 630.729.7944 rlantz@cawleychicago.com