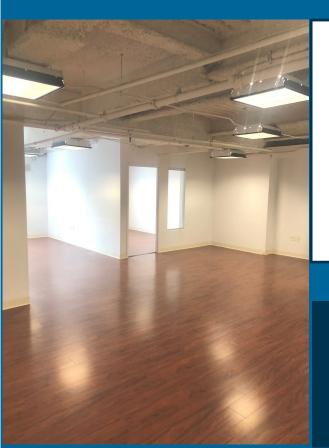

## **MOVE-IN READY DOWNTOWN CORNER OFFICE**

- **GORGEOUS UPPER LEVEL (10TH FLOOR) OFFICE SUITE WITH AMAZING VIEWS**
- ⇒ MODERN ASTHETICS— DARK CHERRY WOOD INSPIRED FLOORING AND OPEN CEILINGS
- $\Rightarrow$  2 PRIVATE WINDOWED OFFICES ON THE 11TH STREET WINDOWLINE
- ⇒ 1 WINDOWED CONFERENCE ROOM
- ⇒ KITCHENETTE
- ⇒ LARGE OPEN AREA—PERFECT FOR CUBICLES AND WORKSTATIONS!
- $\Rightarrow$  **RECEPTION**
- $\Rightarrow$  1 BLOCK FROM METRO CENTER RAIL STATION
- $\Rightarrow$  ADDITIONAL STORAGE AVAILABLE IN BUILDING
- $\Rightarrow$  FLEXIBLE LEASE TERMS AND RATES