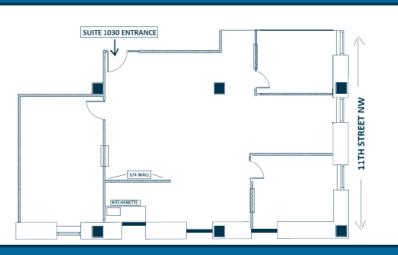

## **MOVE-IN READY DOWNTOWN CORNER OFFICE**

- **GORGEOUS UPPER LEVEL (10TH FLOOR) OFFICE SUITE WITH AMAZING VIEWS**
- ⇒ MODERN ASTHETICS— DARK CHERRY WOOD INSPIRED FLOORING AND OPEN CEILINGS
- $\Rightarrow$  2 PRIVATE WINDOWED OFFICES ON THE 11TH STREET WINDOWLINE
- ⇒ 1 WINDOWED CONFERENCE ROOM
- ⇒ KITCHENETTE
- ⇒ LARGE OPEN AREA—PERFECT FOR CUBICLES AND WORKSTATIONS!
- $\Rightarrow$  **RECEPTION**
- $\Rightarrow$  1 BLOCK FROM METRO CENTER RAIL STATION
- $\Rightarrow$  ADDITIONAL STORAGE AVAILABLE IN BUILDING
- $\Rightarrow$  FLEXIBLE LEASE TERMS AND RATES

## \$39 PSF \$5,129/MONTH FULL SERVICE

1100 H STREET, N.W. WASHINGTON, DC

<u>SUITE 1030</u> 1,578 RSF

RB properties, inc.

N

**TED VOGEL** 

MOLLYE SCHNEEBERG

MSCHNEEBERG@RBPROPERTIESINC.COM