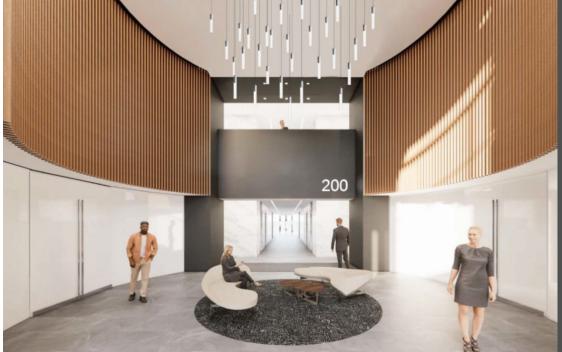

MULTI-MILLION
DOLLAR
CAPITAL
IMPROVEMENT
PROGRAM
COMING IN 2020

DESIGNED BY GENSLER

### PROPERTY FEATURES

- 175,000 total square feet
- Premium location within the Parsippany submarket
- LEED Gold Certified
- Efficient floor plates
- Fully furnished floors
- Underground executive parking
- On-site cafeteria
- Walking / jogging path
- Institutional ownership
- Close proximity to hotels and area amenities