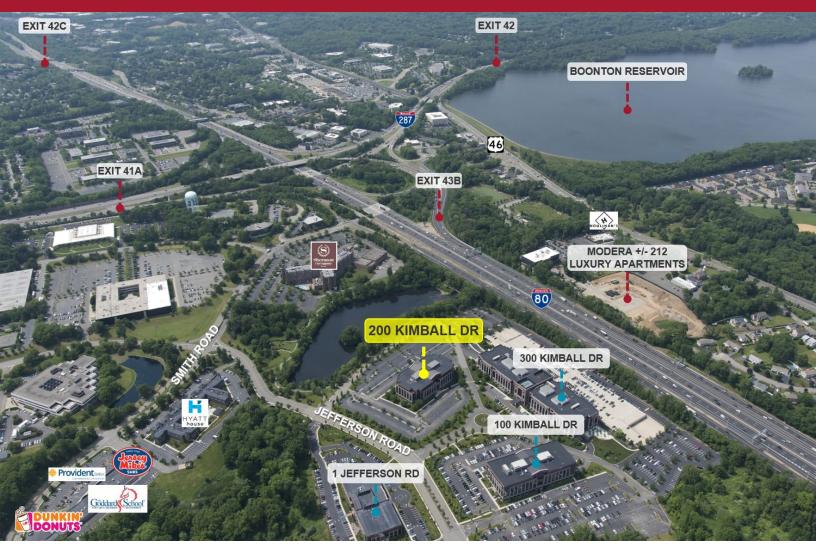

### PROPERTY FEATURES

- 175,000 total square feet
- Premium location within the Parsippany submarket
- LEED Gold Certified
- Efficient floor plates
- Fully furnished floors
- Underground executive parking
- On-site cafeteria
- Walking / jogging path
- Institutional ownership
- Close proximity to hotels and area amenities