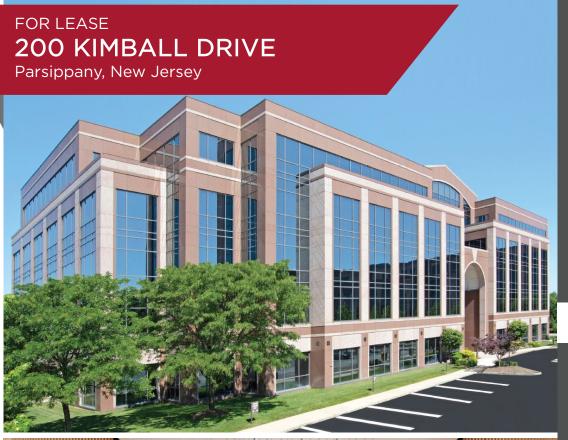

# FOR LEASE 200 KIMBALL DRIVE

Parsippany, New Jersey

For more information, contact:

### PROPERTY FEATURES

- 175,000 total square feet
- Premium location within the Parsippany submarket
- LEED Gold Certified
- Efficient floor plates
- Fully furnished floors
- Underground executive parking
- On-site cafeteria
- Walking / jogging path
- Institutional ownership
- Close proximity to hotels and area amenities