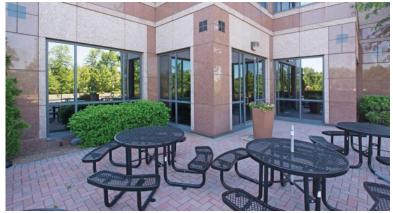

### PROPERTY FEATURES

- 175,000 total square feet
- Premium location within the Parsippany submarket
- LEED Gold Certified
- Efficient floor plates
- Fully furnished floors
- Underground executive parking
- On-site cafeteria
- Walking / jogging path
- Institutional ownership
- Close proximity to hotels and area amenities