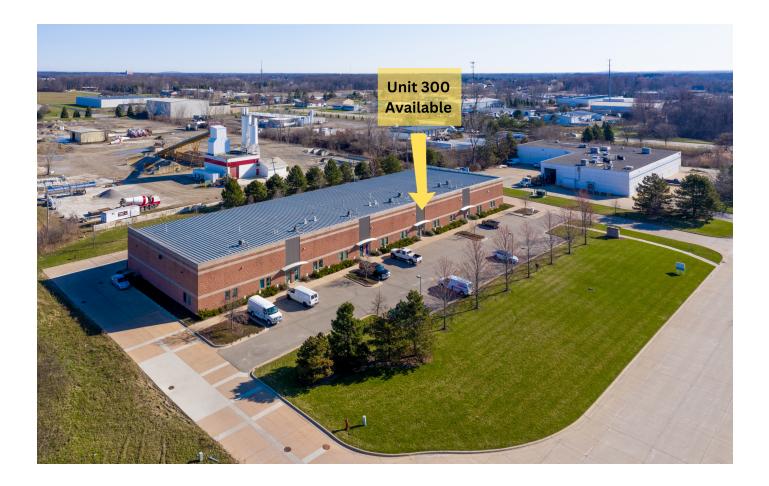

#### **PROPERTY OVERVIEW**

Midway Industrial Condominium - Unit 300

#### **OFFERING SUMMARY**

| Lease Rate:    | \$14.50 SF/yr (Gross) |
|----------------|-----------------------|
| Building Size: | 24,800 SF             |
| Available SF:  | 2,200 SF              |
| Year Built:    | 2005                  |
| Zoning:        | Light Industrial      |

#### **PROPERTY HIGHLIGHTS**

- Midway Industrial Condominium Unit 300
- Office/Warehouse space.
- 20' Ceiling Height
- Overhead Door (12 x 14)

#### **BUILDING INFORMATION**

| Lease Rate:       | \$14.50/SF, Gross                   |  |
|-------------------|-------------------------------------|--|
| Available Space:  | Unit 300 - 2,200 SF                 |  |
| Building Size:    | 24,800 SF                           |  |
| Year Built:       | 2005                                |  |
| Number of Floors: | 1                                   |  |
| Utilities:        | Municipal Sanitary & Sanitary Sewer |  |
| Parking Spaces:   | 50                                  |  |