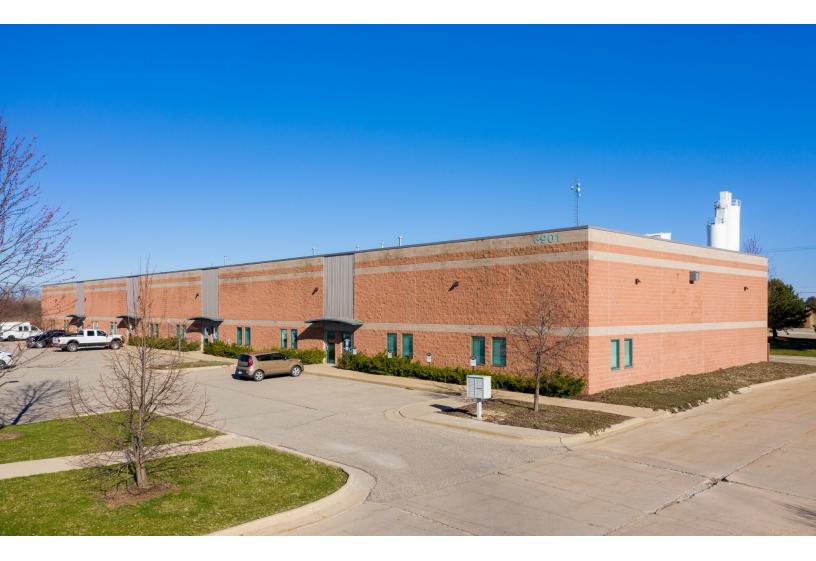

#### **PROPERTY OVERVIEW**

Midway Industrial Condominium - Unit 300

#### **PROPERTY HIGHLIGHTS**

- Midway Industrial Condominium Unit 300
- Office/Warehouse space.
- 20' Ceiling Height
- Overhead Door (12 x 14)

#### LOCATION INFORMATION

Located off Carpenter Road just North of Michigan Avenue in Bestech Center Industrial Park.

Thomas Duke Company | 248.476.3700 37000 Grand River | Farmington Hills, MI 48335 thomasduke.com | 5