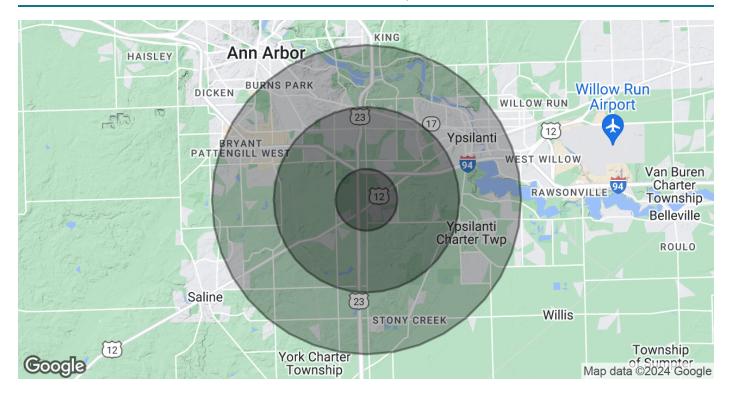

# DEMOGRAPHICS MAP & REPORT: 3909 Bestech Road | Pittsfield, MI 48197

| POPULATION                              | 1 MILE                 | 3 MILES                  | 5 MILES                  |
|-----------------------------------------|------------------------|--------------------------|--------------------------|
| Total Population                        | 5,721                  | 45,105                   | 136,936                  |
| Average Age                             | 33.6                   | 36.7                     | 35.6                     |
| Average Age (Male)                      | 32.6                   | 34.2                     | 34.3                     |
| Average Age (Female)                    | 35.9                   | 38.3                     | 36.4                     |
|                                         |                        |                          |                          |
|                                         |                        |                          |                          |
| HOUSEHOLDS & INCOME                     | 1 MILE                 | 3 MILES                  | 5 MILES                  |
| HOUSEHOLDS & INCOME<br>Total Households | <b>1 MILE</b><br>2,501 | <b>3 MILES</b><br>19,550 | <b>5 MILES</b><br>57,748 |
|                                         |                        |                          |                          |
| Total Households                        | 2,501                  | 19,550                   | 57,748                   |
| Total Households<br># of Persons per HH | 2,501<br>2.3           | 19,550<br>2.3            | 57,748<br>2.4            |