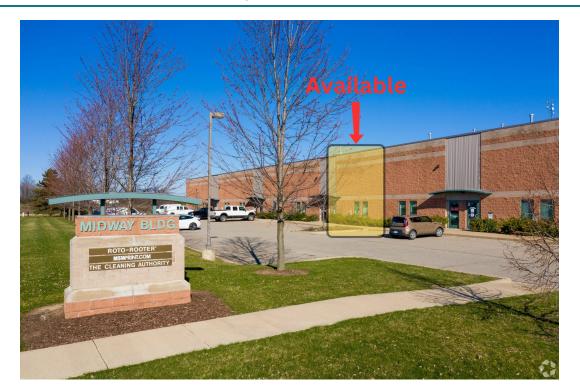

#### **PROPERTY OVERVIEW**

Midway Industrial Condominium - Unit 300

#### **OFFERING SUMMARY**

| Lease Rate:    | \$14.50 SF/yr (Gross) |
|----------------|-----------------------|
| Building Size: | 24,800 SF             |
| Available SF:  | 2,200 SF              |
| Year Built:    | 2005                  |
| Zoning:        | Light Industrial      |

#### **PROPERTY HIGHLIGHTS**

- Midway Industrial Condominium Unit 300
- Office/Warehouse space.
- 20' Ceiling Height
- Overhead Door (12 x 14)

#### **BUILDING INFORMATION**

| Lease Rate:       | \$14.50/SF, Gross                   |  |
|-------------------|-------------------------------------|--|
| Available Space:  | Unit 300 - 2,200 SF                 |  |
| Building Size:    | 24,800 SF                           |  |
| Year Built:       | 2005                                |  |
| Number of Floors: | 1                                   |  |
| Utilities:        | Municipal Sanitary & Sanitary Sewer |  |
| Parking Spaces:   | 50                                  |  |