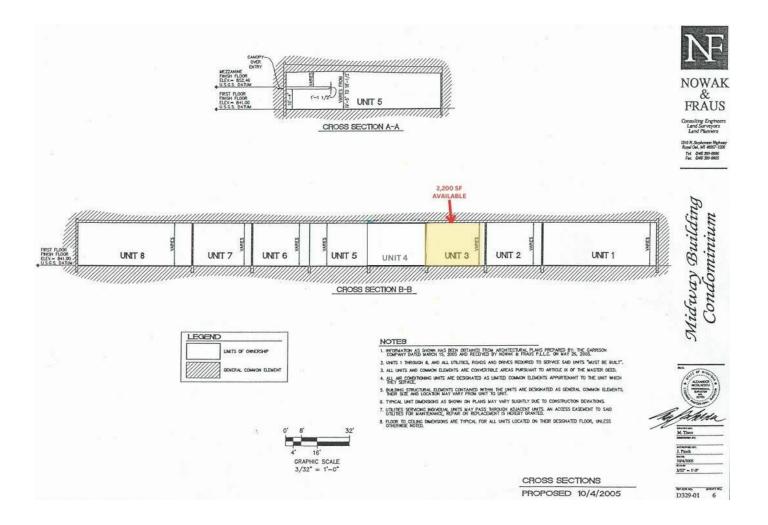

#### **OFFERING SUMMARY**

| Lease Rate:    | \$14.50 SF/yr (Gross) |
|----------------|-----------------------|
| Building Size: | 24,800 SF             |
| Available SF:  | 2,200 SF              |
| Year Built:    | 2005                  |
| Zoning:        | Light Industrial      |

#### **PROPERTY HIGHLIGHTS**

- Midway Industrial Condominium Unit 300
- Office/Warehouse space.
- 20' Ceiling Height
- Overhead Door (12 x 14)

#### **BUILDING INFORMATION**

| Lease Rate:       | \$14.50/SF, Gross                   |  |
|-------------------|-------------------------------------|--|
| Available Space:  | Unit 300 - 2,200 SF                 |  |
| Building Size:    | 24,800 SF                           |  |
| Year Built:       | 2005                                |  |
| Number of Floors: | 1                                   |  |
| Utilities:        | Municipal Sanitary & Sanitary Sewer |  |
| Parking Spaces:   | 50                                  |  |