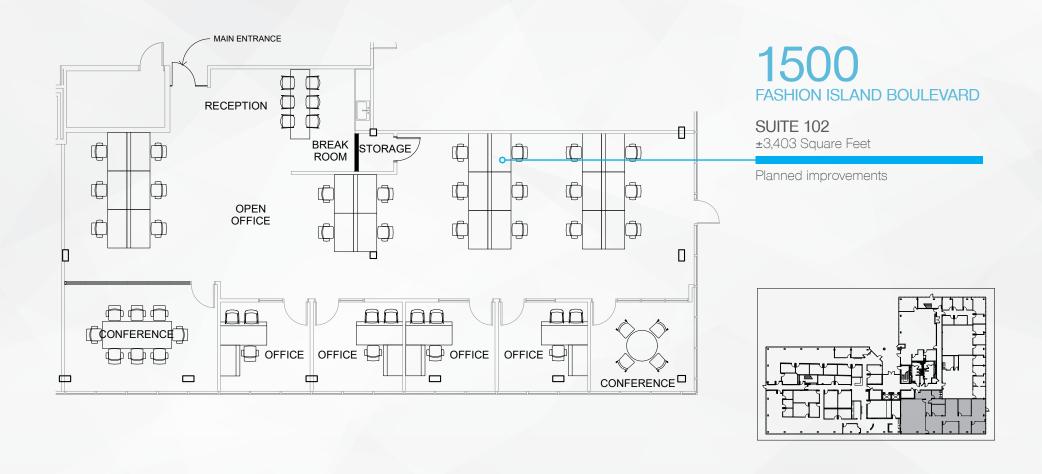

# AVAILABILITIES

| 1500 FASHION ISLAND BOULEVARD |              |  |  |  |
|-------------------------------|--------------|--|--|--|
| SUITE #                       | SF AVAILABLE |  |  |  |
| 100                           | ±10,558 SF   |  |  |  |
| 102                           | ±3,403 SF    |  |  |  |
| 106                           | ±1,316 SF    |  |  |  |
| 1510 FASHION ISLAND BOULEVARD |              |  |  |  |
| SUITE #                       | SF AVAILABLE |  |  |  |
| 260                           | ±2,915 SF    |  |  |  |
| 310                           | ±4,064 SF    |  |  |  |