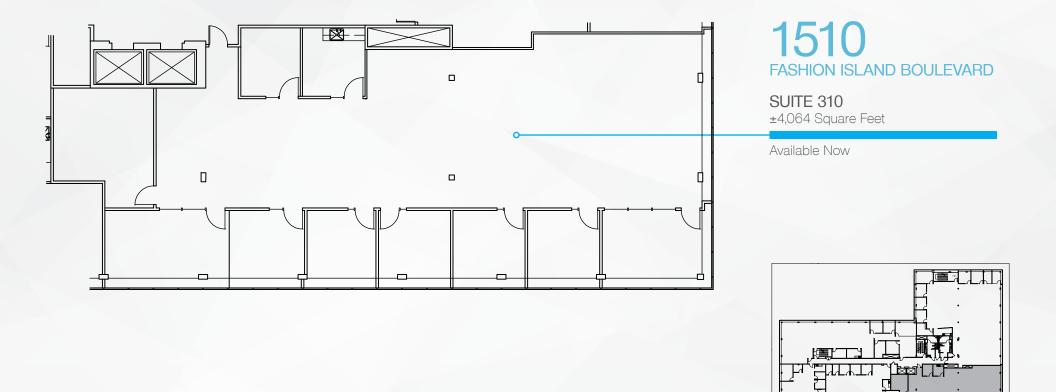

# AVAILABILITIES

| 1500 FASHION ISLAND BOULEVARD |              |  |  |  |
|-------------------------------|--------------|--|--|--|
| SUITE #                       | SF AVAILABLE |  |  |  |
| 100                           | ±10,558 SF   |  |  |  |
| 102                           | ±3,403 SF    |  |  |  |
| 106                           | ±1,316 SF    |  |  |  |
| 1510 FASHION ISLAND BOULEVARD |              |  |  |  |
| SUITE #                       | SF AVAILABLE |  |  |  |
| 260                           | ±2,915 SF    |  |  |  |
| 310                           | ±4,064 SF    |  |  |  |