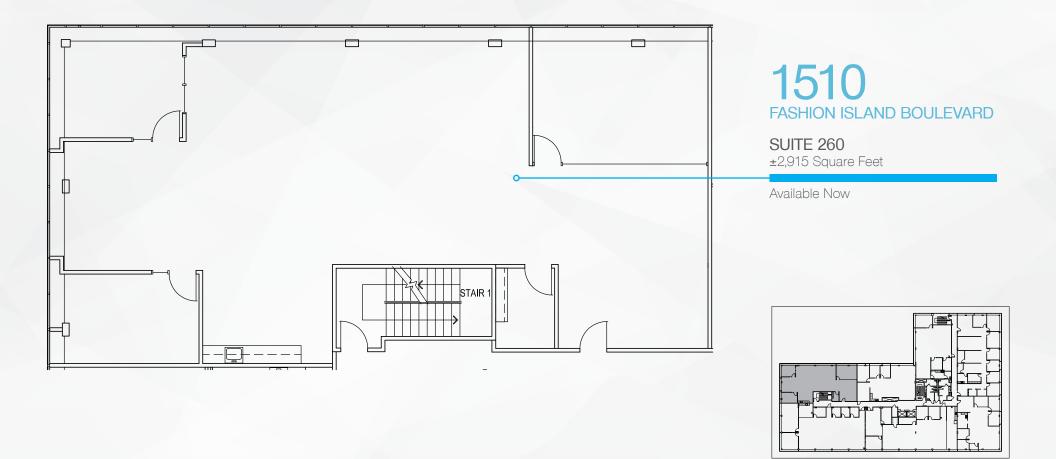

# AVAILABILITIES

| 1500 FASHION ISLAND BOULEVARD |              |  |  |  |
|-------------------------------|--------------|--|--|--|
| SUITE #                       | SF AVAILABLE |  |  |  |
| 100                           | ±10,558 SF   |  |  |  |
| 102                           | ±3,403 SF    |  |  |  |
| 106                           | ±1,316 SF    |  |  |  |
| 1510 FASHION ISLAND BOULEVARD |              |  |  |  |
| SUITE #                       | SF AVAILABLE |  |  |  |
| 260                           | ±2,915 SF    |  |  |  |
| 310                           | ±4,064 SF    |  |  |  |