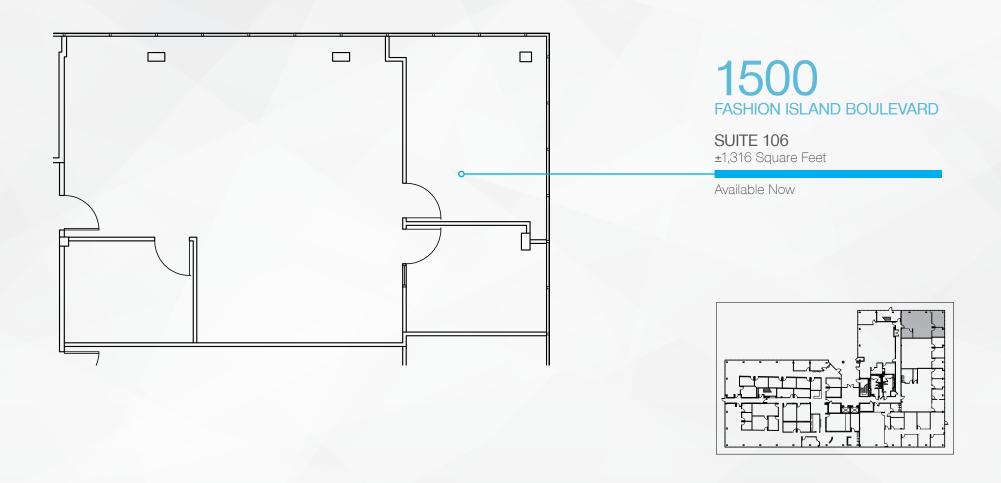

# AVAILABILITIES

| 1500 FASHION ISLAND BOULEVARD |              |  |  |  |
|-------------------------------|--------------|--|--|--|
| SUITE #                       | SF AVAILABLE |  |  |  |
| 100                           | ±10,558 SF   |  |  |  |
| 102                           | ±3,403 SF    |  |  |  |
| 106                           | ±1,316 SF    |  |  |  |
| 1510 FASHION ISLAND BOULEVARD |              |  |  |  |
| SUITE #                       | SF AVAILABLE |  |  |  |
| 260                           | ±2,915 SF    |  |  |  |
| 310                           | ±4,064 SF    |  |  |  |