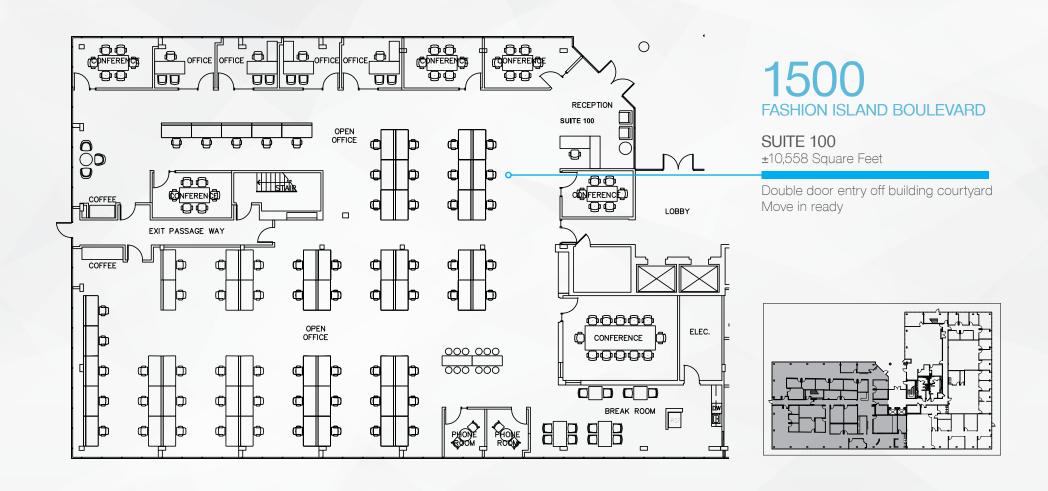

# AVAILABILITIES

| 1500 FASHION ISLAND BOULEVARD |              |  |  |  |
|-------------------------------|--------------|--|--|--|
| SUITE #                       | SF AVAILABLE |  |  |  |
| 100                           | ±10,558 SF   |  |  |  |
| 102                           | ±3,403 SF    |  |  |  |
| 106                           | ±1,316 SF    |  |  |  |
| 1510 FASHION ISLAND BOULEVARD |              |  |  |  |
| SUITE #                       | SF AVAILABLE |  |  |  |
| 260                           | ±2,915 SF    |  |  |  |
| 310                           | ±4,064 SF    |  |  |  |