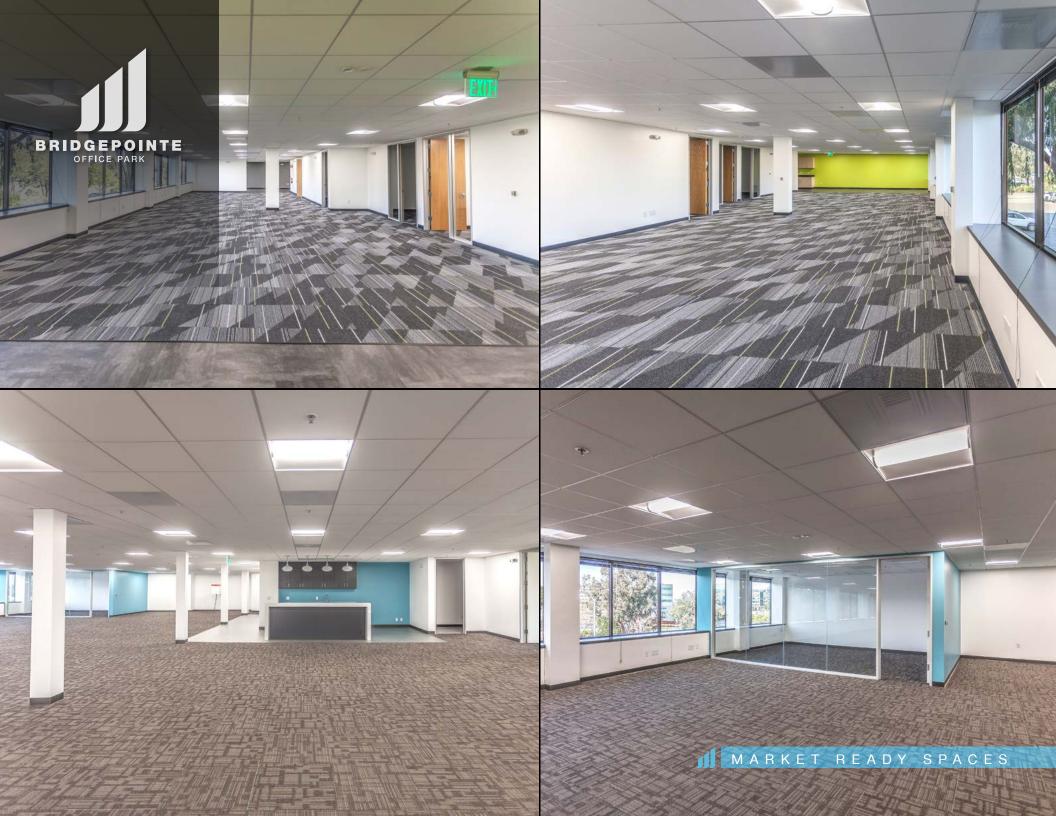

# AVAILABILITIES

| 1500 FASHION ISLAND BOULEVARD |              |  |  |  |
|-------------------------------|--------------|--|--|--|
| SUITE #                       | SF AVAILABLE |  |  |  |
| 100                           | ±10,558 SF   |  |  |  |
| 102                           | ±3,403 SF    |  |  |  |
| 106                           | ±1,316 SF    |  |  |  |
| 1510 FASHION ISLAND BOULEVARD |              |  |  |  |
| SUITE #                       | SF AVAILABLE |  |  |  |
| 260                           | ±2,915 SF    |  |  |  |
| 310                           | ±4,064 SF    |  |  |  |