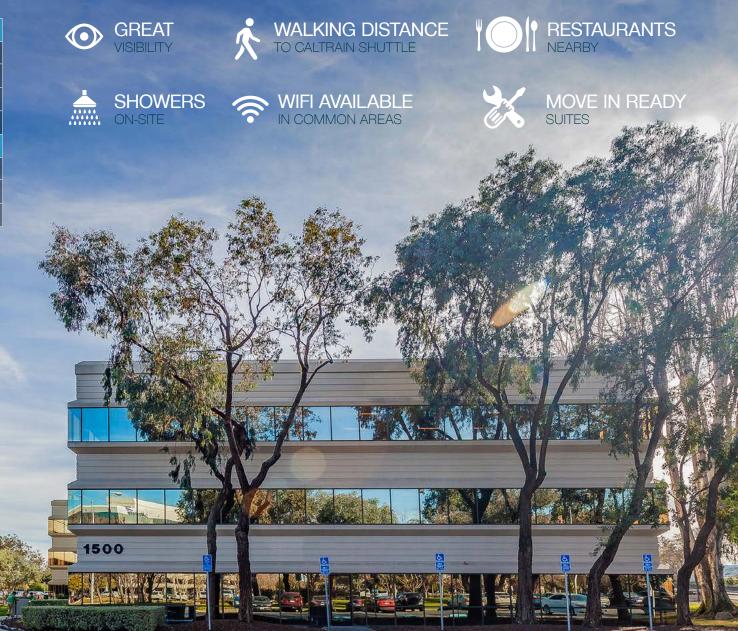

# HILLSDALE CALTRAIN

This shuttle runs between the Hillsdale Caltrain Station to the businesses in the San Mateo and Foster City border areas during commute hours, Monday through Friday.

Bridgepointe Office Park is located across the street from the 951 Mariners Island Boulevard shuttle stop.