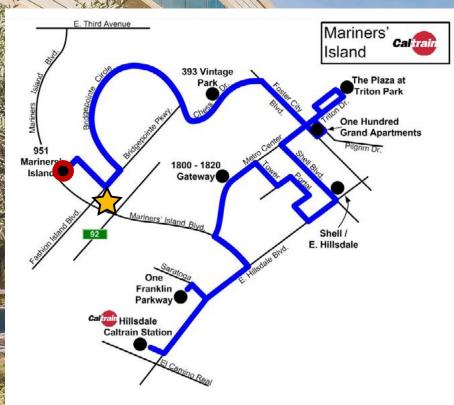

# HILLSDALE CALTRAIN

This shuttle runs between the Hillsdale Caltrain Station to the businesses in the San Mateo and Foster City border areas during commute hours, Monday through Friday.

Bridgepointe Office Park is located across the street from the 951 Mariners Island Boulevard shuttle stop.

This shuttle is free to riders.

| Northbound Caltrain No.   | 207  | 215  | 323  | 231  |
|---------------------------|------|------|------|------|
| Arrives Hillsdale Station | 6:54 | 7:34 | 8:23 | 9:09 |
| Southbound Caltrain No.   | 208  | 216  | 324  | 232  |
| Arrives Hillsdale Station | 6:54 | 7:35 | 8:24 | 9:13 |
| AM SHUTTLE                |      |      |      |      |
| Departs Hillsdale Station | 7:00 | 7:43 | 8:29 | 9:18 |
| 951 Mariners Island       | 7:32 | 8:15 | 9:01 | 9:50 |
|                           |      |      |      |      |

| 951 Mariners Island       | 3:43 | 4:27 | 5:11 | 5:54 |
|---------------------------|------|------|------|------|
| Arrives Hillsdale Station | 3:57 | 4:41 | 5:25 | 6:08 |
| Northbound Caltrain No.   | 159  | 263  | 273  | 277  |
| Departs Hillsdale Station | 4:08 | 4:51 | 5:47 | 6:14 |
| Southbound Caltrain No.   | 258  | 262  | 370  | 274  |
| Departs Hillsdale Station | 4:04 | 4:50 | 5:43 | 6:15 |