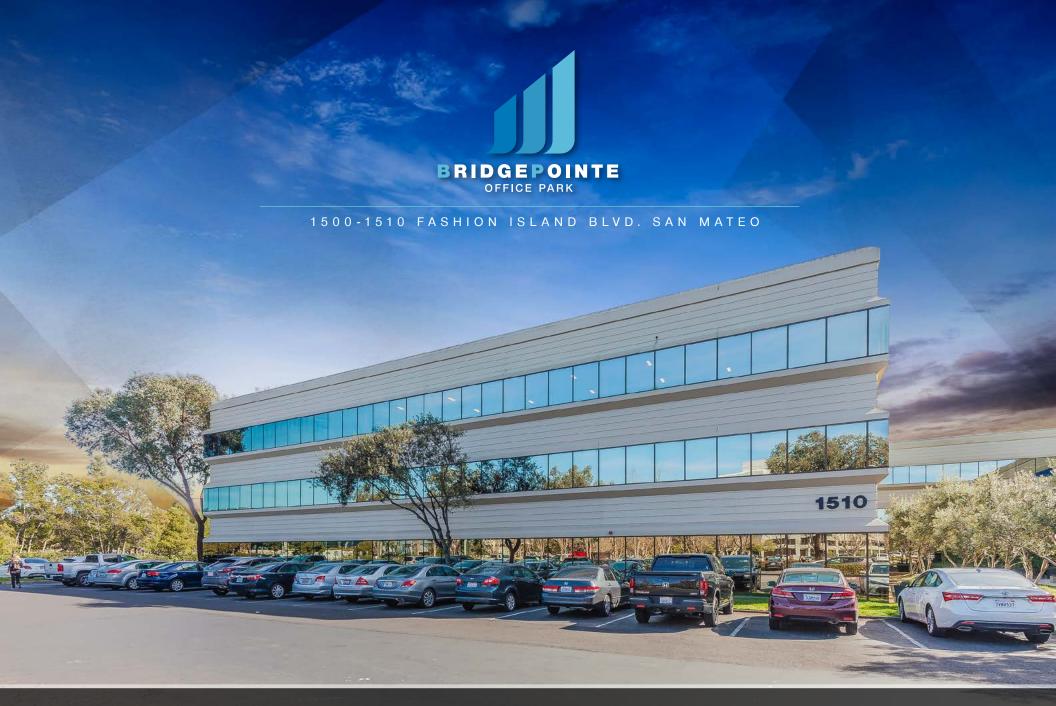

# PROJECT HIGHLIGHTS

Bridgepointe Office Park is a  $\pm 130,000$  square foot office park located adjacent to Bridgepointe Shopping Center in San Mateo. The park lies in the heart of the 92/101 Corridor which provides immediate freeway access to San Francisco, Silicon Valley and the East Bay via the San Mateo Bridge. This convenient mid-Peninsula location enables tenants to attract top tier personnel throughout the Bay Area.

# AVAILABILITIES

| 1500 FASHION ISLAND BOULEVARD |              |  |  |  |
|-------------------------------|--------------|--|--|--|
| SUITE #                       | SF AVAILABLE |  |  |  |
| 100                           | ±10,558 SF   |  |  |  |
| 102                           | ±3,403 SF    |  |  |  |
| 106                           | ±1,316 SF    |  |  |  |
| 1510 FASHION ISLAND BOULEVARD |              |  |  |  |
| SUITE #                       | SF AVAILABLE |  |  |  |
| 260                           | ±2,915 SF    |  |  |  |
| 310                           | ±4,064 SF    |  |  |  |