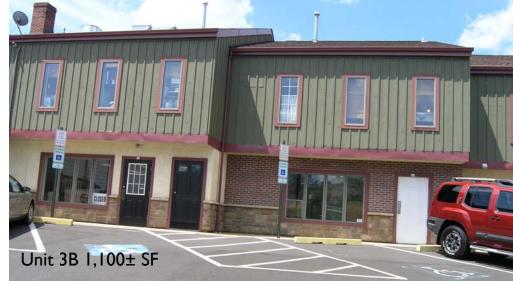

#### **PROPERTY SPECIFICATIONS**

| Spaces Availa | able:                                                   |
|---------------|---------------------------------------------------------|
|               | Retail Building 2 - 3,400± SF (can divide) \$28 PSF NNN |
|               | Retail Unit 3B - 1,100 ± SF \$16 PSF NNN                |
|               | Retail Unit 3J - 1,700 ± SF \$20 PSF NNN                |
|               | Retail Unit 4B - 620 ± SF \$20 PSF NNN                  |
| Parking:      |                                                         |
| HVAC:         | Gas with central air and heat pump                      |
| Electric:     | PECO                                                    |
| Water:        | Private                                                 |
| Sewer:        | Public                                                  |
| Zoning:       | VC2                                                     |