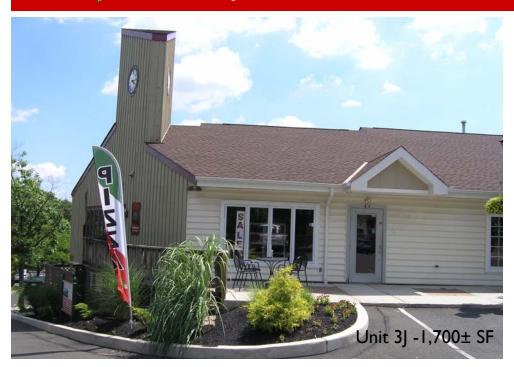

#### **PROPERTY SPECIFICATIONS**

| Spaces Availa | able:                                                   |
|---------------|---------------------------------------------------------|
|               | Retail Building 2 - 3,400± SF (can divide) \$28 PSF NNN |
|               | Retail Unit 3B - 1,100 ± SF \$16 PSF NNN                |
|               | Retail Unit 3J - 1,700 ± SF \$20 PSF NNN                |
|               | Retail Unit 4B - 620 ± SF \$20 PSF NNN                  |
| Parking:      |                                                         |
| HVAC:         | Gas with central air and heat pump                      |
| Electric:     | PECO                                                    |
| Water:        | Private                                                 |
| Sewer:        | Public                                                  |
| Zoning:       | VC2                                                     |