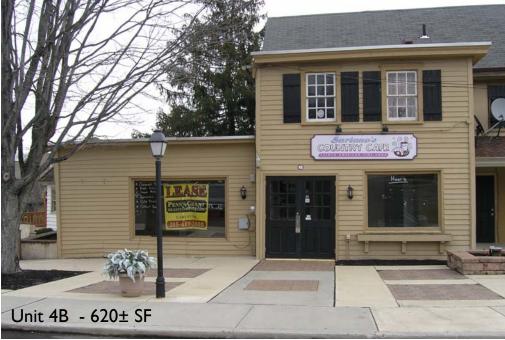

#### **PROPERTY SPECIFICATIONS**

| Spaces Availa | able:                                                   |
|---------------|---------------------------------------------------------|
|               | Retail Building 2 - 3,400± SF (can divide) \$28 PSF NNN |
|               | Retail Unit 3B - 1,100 ± SF \$16 PSF NNN                |
|               | Retail Unit 3J - 1,700 ± SF \$20 PSF NNN                |
|               | Retail Unit 4B - 620 ± SF \$20 PSF NNN                  |
| Parking:      |                                                         |
| HVAC:         | Gas with central air and heat pump                      |
| Electric:     | PECO                                                    |
| Water:        | Private                                                 |
| Sewer:        | Public                                                  |
| Zoning:       | VC2                                                     |