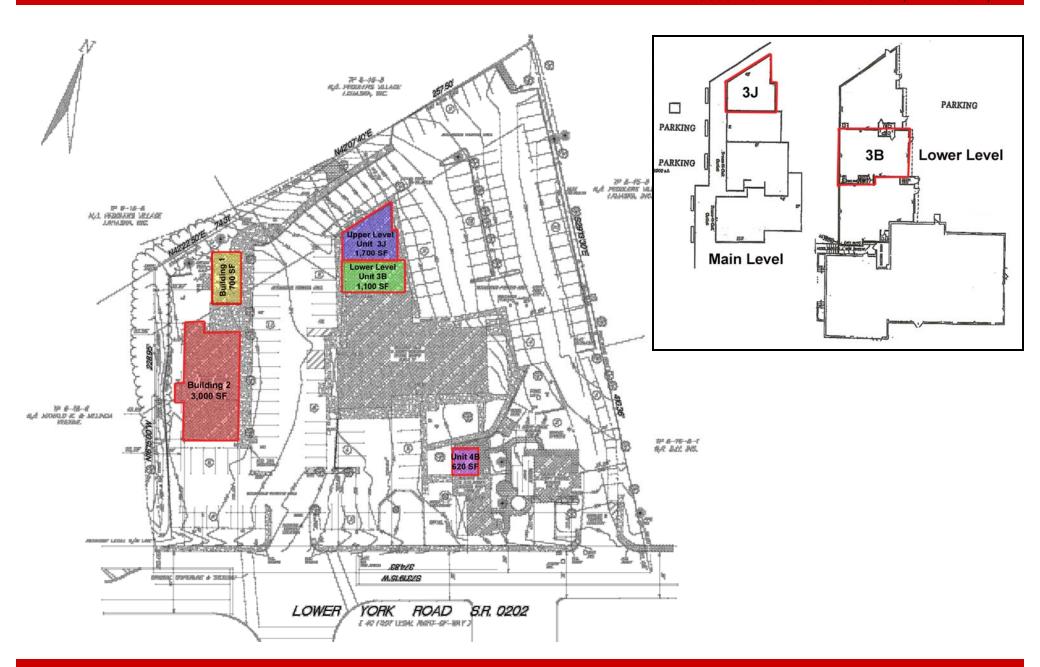

#### **PROPERTY SPECIFICATIONS**

| Spaces Availa | able:                                                   |
|---------------|---------------------------------------------------------|
|               | Retail Building 2 - 3,400± SF (can divide) \$28 PSF NNN |
|               | Retail Unit 3B - 1,100 ± SF \$16 PSF NNN                |
|               | Retail Unit 3J - 1,700 ± SF \$20 PSF NNN                |
|               | Retail Unit 4B - 620 ± SF \$20 PSF NNN                  |
| Parking:      |                                                         |
| HVAC:         | Gas with central air and heat pump                      |
| Electric:     | PECO                                                    |
| Water:        | Private                                                 |
| Sewer:        | Public                                                  |
| Zoning:       | VC2                                                     |