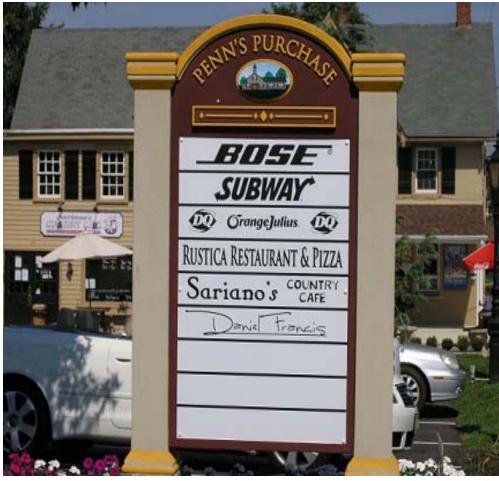

# PENN'S PURCHASE RETAIL SPACE

PENN'S GRANT REALTY

5860 Lower York Road Lahaska, Bucks County, PA

COMMERCIAL • INDUSTRIAL • INVESTMENT

5860 LOWER YORK ROAD, LAHASKA, PA

Population:

#### **PROPERTY HIGHLIGHTS**

High visibility 22,900± SF colonial style retail center situated on Lower York Road (Route 202) adjacent to popular Peddler's Village.