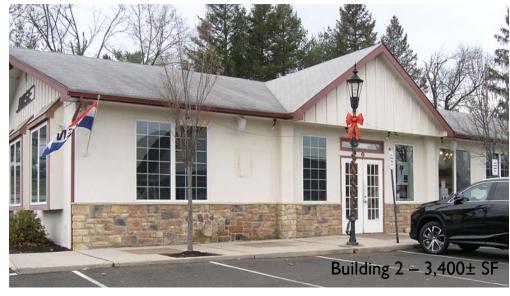

#### **PROPERTY HIGHLIGHTS**

High visibility 22,900± SF colonial style retail center situated on Lower York Road (Route 202) adjacent to popular Peddler's Village.

#### **PROPERTY SPECIFICATIONS**

| Spaces Availa | able:                                                   |
|---------------|---------------------------------------------------------|
|               | Retail Building 2 - 3,400± SF (can divide) \$28 PSF NNN |
|               | Retail Unit 3B - 1,100 ± SF \$16 PSF NNN                |
|               | Retail Unit 3J - 1,700 ± SF \$20 PSF NNN                |
|               | Retail Unit 4B - 620 ± SF \$20 PSF NNN                  |
| Parking:      |                                                         |
| HVAC:         | Gas with central air and heat pump                      |
| Electric:     | PECO                                                    |
| Water:        | Private                                                 |
| Sewer:        | Public                                                  |
| Zoning:       | VC2                                                     |