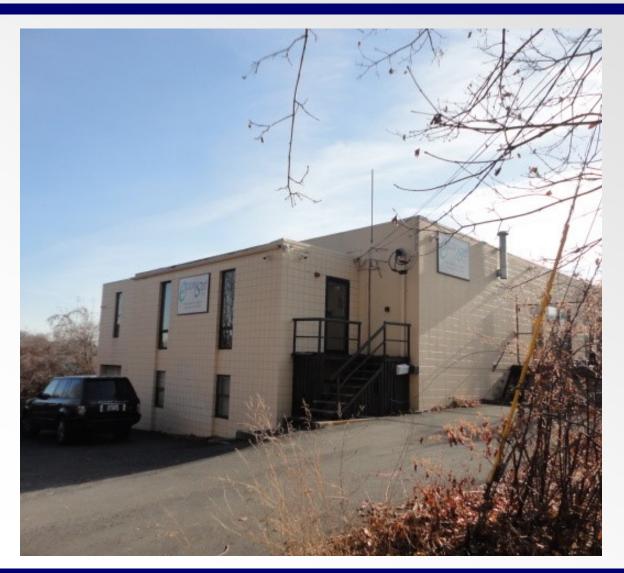

## **One Industrial Circle**

Lincoln, RI

Real Estate, LLC

## AVAILABLE FOR SALE / LEASE \$529,000

±11,760 Industrial | Flex | R&D

+/- 11,760 SF Two Story Industrial Building.

\*Block Construction

\*Two Loading Docks, servicing each floor

\*Drive In Door

\*Ample Power

\*+/-12' Clear

\*Office/Showroom Space currently built out on part of Second Floor.

\*New Pavement and numerous other recent upgrades.

For more information or to schedule a tour, please contact:

| David Linehan     | Mark Kearins           |
|-------------------|------------------------|
| 781.551.8888 x16  | 781.551.8888 x1 Office |
| mk@atlanticre.com | mk@atlanticre.com      |