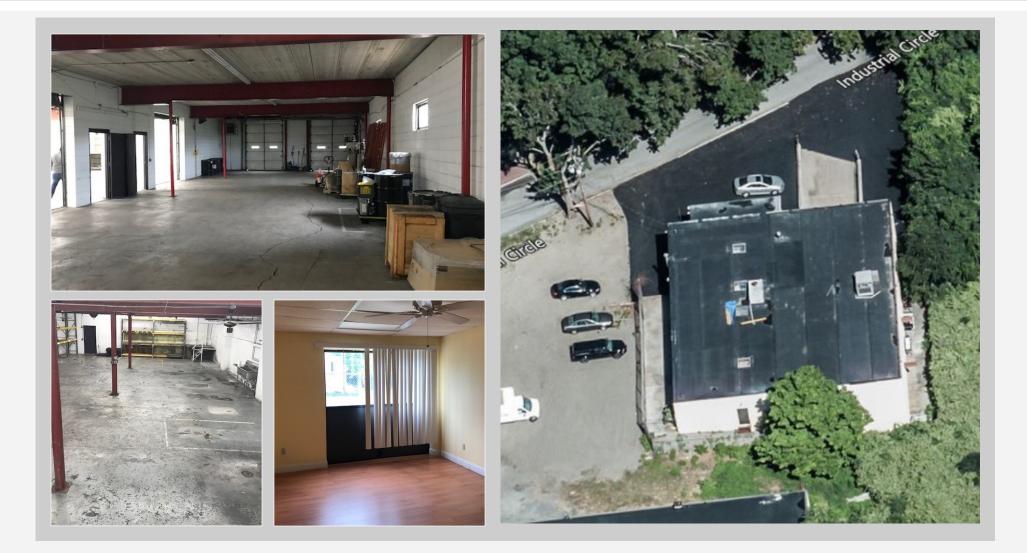

## AVAILABLE FOR SALE / LEASE \$529,000

±11,760 Industrial | Flex | R&D

+/- 11,760 SF Two Story Industrial Building.

\*Block Construction

\*Two Loading Docks, servicing each floor

\*Drive In Door

\*Ample Power

\*+/-12' Clear

\*Office/Showroom Space currently built out on part of Second Floor.

\*New Pavement and numerous other recent upgrades.

For more information or to schedule a tour, please contact:

| David Linehan     | Mark Kearins           |
|-------------------|------------------------|
| 781.551.8888 x16  | 781.551.8888 x1 Office |
| mk@atlanticre.com | mk@atlanticre.com      |