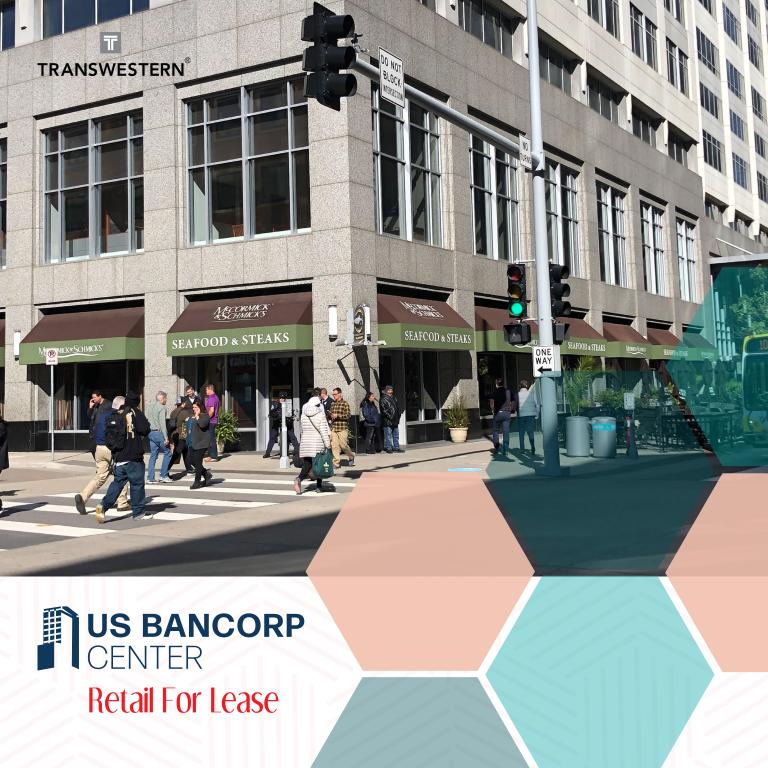

# Site Information

Location | 800 Nicollet Mall | Minneapolis CBD Centrally located on Nicollet Mall GLA | 936,803 sf Mixed-use Office-Retail Building Pedestrians | 8,200+ people/day Skyway | 3 access points

Caribou | D Brian's | US Bank | Mama's Pizza Downtown Eyes | Gent | Lee's Express McCormick & Schmick | Greenfield Kitchen