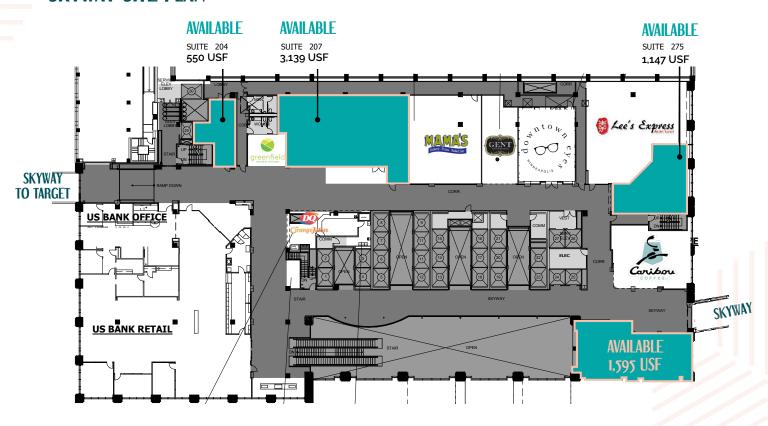

#### **SKYWAY SITE PLAN**

#### **AVAILABILITY**

**Skyway** | Suite 204: 550 usf **Skyway** | Suite 207: 3,139 usf **Skyway** | Suite 275: 1,147 usf

**Skyway** | Suite 290: 1,595 usf

First Floor | 9,062 usf First Floor | 5,693 usf **2020 TAX & OPS EST. Tax & Ops** | \$16.96 psf

Caribou | D Brian's | US Bank | Mama's Pizza Downtown Eyes | Gent | Lee's Express McCormick & Schmick | Greenfield Kitchen