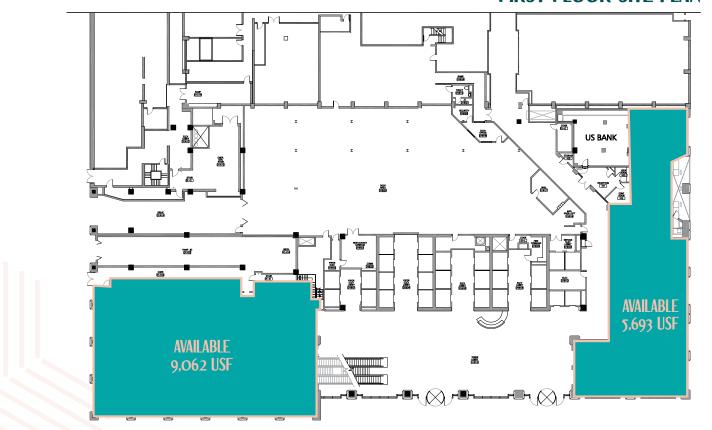

## FIRST FLOOR SITE PLAN

#### **AVAILABILITY**

**Skyway** | Suite 204: 550 usf **Skyway** | Suite 207: 3,139 usf **Skyway** | Suite 275: 1,147 usf

**Skyway** | Suite 290: 1,595 usf

First Floor | 9,062 usf First Floor | 5,693 usf **2020 TAX & OPS EST. Tax & Ops** | \$16.96 psf