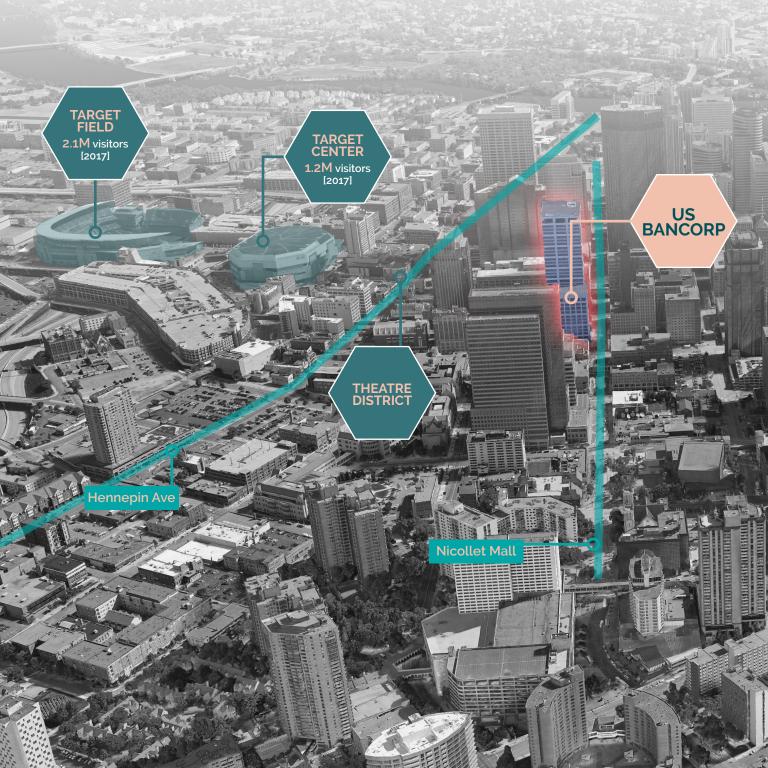

# Sport Venues

Target Field | 39,504 capacity | 81 games
Target Center | 86 events | 750k attendance
US Bank Stadium | 73,000 capacity