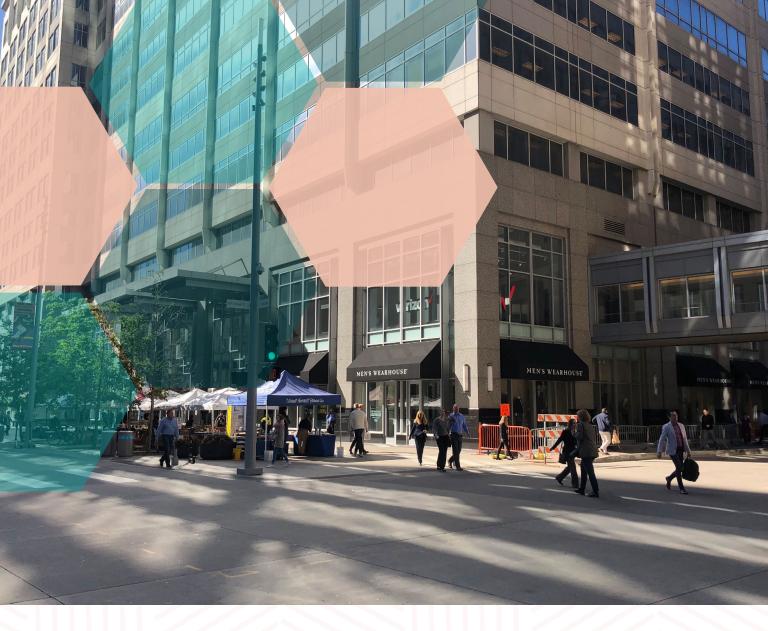

# Site Information

Location | 800 Nicollet Mall | Minneapolis CBD Centrally located on Nicollet Mall GLA | 936,803 sf Mixed-use Office-Retail Building Pedestrians | 8,200+ people/day Skyway | 3 access points

# shops

Target | Verizon | Men's Wearhouse Saks off 5th | Marshalls | Walgreens Brooks Brothers