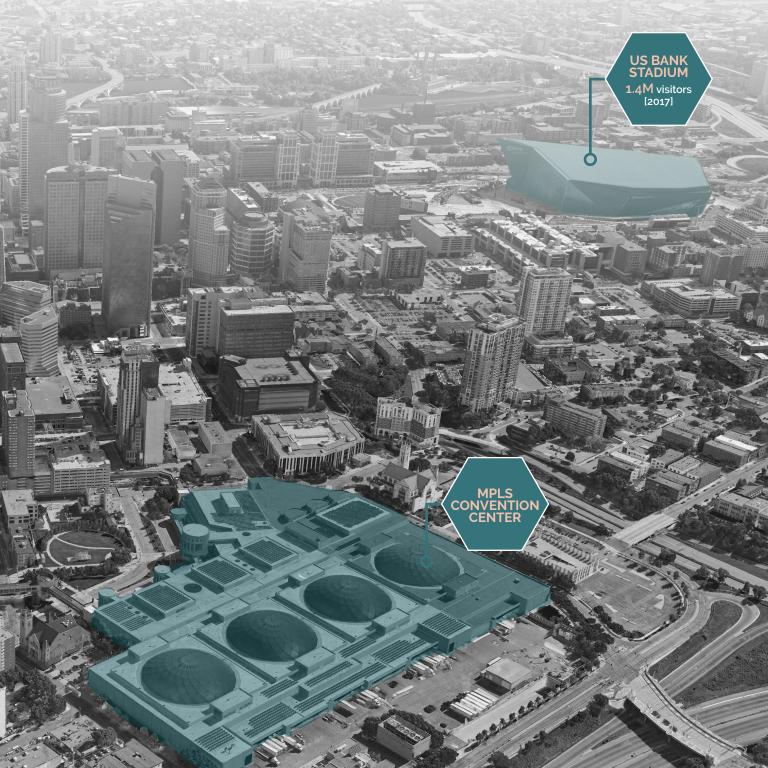

# Sport Venues

Target Field | 39,504 capacity | 81 games
Target Center | 86 events | 750k attendance
US Bank Stadium | 73,000 capacity