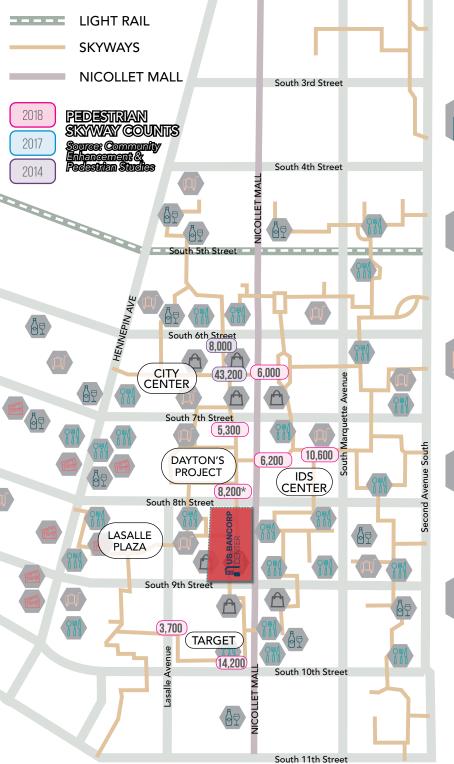

# Site Information

Location | 800 Nicollet Mall | Minneapolis CBD Centrally located on Nicollet Mall GLA | 936,803 sf Mixed-use Office-Retail Building Pedestrians | 8,200+ people/day Skyway | 3 access points

#### **SKYWAY SITE PLAN**